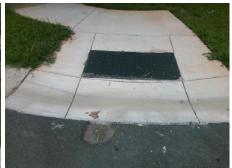

## Field Measurements/Component Compliance

Street 1 Name
LYLES CT
Stop Condition-Street 2
StopSign
Street 2 Name
N/A
Stop Condition-Street 1
N/A

Possible Solutions:

Remove & Replace Entire Ramp.

Surveyor Notes:

N/A

PROW/ADA:

R304.5.1, R304.2.2, R304.5.3

Total Cost: \$ 1850.00

| Field Measurements/Component Compliance |                       |      |                        |                             |      |
|-----------------------------------------|-----------------------|------|------------------------|-----------------------------|------|
| Compliance Description                  |                       | Data | Compliance Description |                             | Data |
| N/A                                     | Ramp Length (in)      | 46.0 | No                     | Ramp Slope (%)              | 10.7 |
| No                                      | Ramp Width (in)       | 47.0 | No                     | Ramp XSlope (%)             | 2.8  |
| N/A                                     | Flare Type LT         | N/A  | N/A                    | Flare Type RT               | N/A  |
| N/A                                     | Flare Slope LT (%)    | N/A  | N/A                    | Flare Slope RT (%)          | N/A  |
| N/A                                     | Flare Traversable LT? | N/A  | N/A                    | Flare Traversable RT?       | N/A  |
| N/A                                     | Landing Length (in)   | N/A  | N/A                    | DWS Provided?               | N/A  |
| N/A                                     | Landing Width (in)    | N/A  | N/A                    | DWS Contrast?               | N/A  |
| N/A                                     | Landing Slope (%)     | N/A  | N/A                    | DWS Length (in)             | N/A  |
| N/A                                     | Landing X Slope (%)   | N/A  | N/A                    | DWS Full Width?             | N/A  |
| N/A                                     | Landing Curb? (Y/N)   | N/A  | N/A                    | DWS Offset (in)             | N/A  |
| N/A                                     | Shared Landing?       | N/A  |                        |                             |      |
| N/A                                     | Gutter Ponding?       | N/A  | N/A                    | Gutter Slope (%)            | N/A  |
| N/A                                     | Gutter Lip Ht (in)    | 0.5  | N/A                    | Gutter X Slope (%)          | N/A  |
| N/A                                     | Painted X Walk1?      | No   | N/A                    | Painted X Walk2?            | N/A  |
|                                         | X Walk 1 Direction    | To S |                        | X Walk 2 Direction          | N/A  |
| N/A                                     | X Walk 1 Width (in)   | N/A  | N/A                    | X Walk 2 Width (in)         | N/A  |
|                                         | X Walk 1 Slope (%)    | 2.6  |                        | X Walk 2 Slope (%)          | N/A  |
|                                         | X Walk 1 X Slope (%)  | 5.3  |                        | X Walk 2 X Slope (%)        | N/A  |
| N/A                                     | Ramp inside XWalk1?   | N/A  | N/A                    | Ramp inside XWalk2?         | N/A  |
|                                         | Road Slope (%)        | N/A  | N/A                    | Clear Space?                | N/A  |
|                                         | Road X Slope (%)      | N/A  | N/A                    | Clear Space to XWalk (in)   | N/A  |
| N/A                                     | Any Obstructions?     | N/A  | N/A                    | Storm Grate/Utility Hazard? | N/A  |
|                                         | Obstruction Type      |      |                        | Storm Grate/Utility Type    |      |
|                                         |                       | N/A  |                        |                             | N/A  |
|                                         |                       |      | Yes                    | Surface Condition? (G/P)    | Good |
|                                         |                       |      |                        |                             |      |