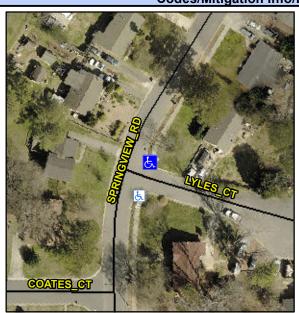

## Access Compliance Report Public Rights-of-Way (Curb Ramps)

Intersection ID: 8213 Main Street: LYLES\_CT Cross Street: SPRINGVIEW\_RD Location: E

ADA ID: 30FACD37B02D Ramp Type: Perp Initial Pass/Fail: Fail Overall Compliance: No Severity Score: 22.5

## Field Measurements/Component Compliance

Street 1 Name
LYLES CT
Stop Condition-Street 2
StopSign
Street 2 Name
N/A
Stop Condition-Street 1
N/A

Possible Solutions:

Remove & Replace Entire Ramp.

Surveyor Notes: