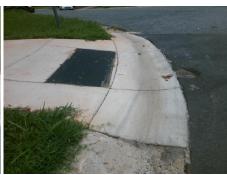

## Field Measurements/Component Compliance

Street 1 Name
LYLES CT
Stop Condition-Street 2
StopSign
Street 2 Name
N/A
Stop Condition-Street 1
N/A

Possible Solutions:

Remove & Replace Entire Ramp.

Surveyor Notes:

N/A

PROW/ADA:

R304.5.1, R304.2.2, R304.5.3

Total Cost: \$ 1850.00

| Field Measurements/Component Compliance |                       |      |                        |                             |      |
|-----------------------------------------|-----------------------|------|------------------------|-----------------------------|------|
| Compliance Description                  |                       | Data | Compliance Description |                             | Data |
| N/A                                     | Ramp Length (in)      | 46.0 | No                     | Ramp Slope (%)              | 10.7 |
| No                                      | Ramp Width (in)       | 47.0 | No                     | Ramp XSlope (%)             | 2.8  |
| N/A                                     | Flare Type LT         | N/A  | N/A                    | Flare Type RT               | N/A  |
| N/A                                     | Flare Slope LT (%)    | N/A  | N/A                    | Flare Slope RT (%)          | N/A  |
| N/A                                     | Flare Traversable LT? | N/A  | N/A                    | Flare Traversable RT?       | N/A  |
| N/A                                     | Landing Length (in)   | N/A  | N/A                    | DWS Provided?               | N/A  |
| N/A                                     | Landing Width (in)    | N/A  | N/A                    | DWS Contrast?               | N/A  |
| N/A                                     | Landing Slope (%)     | N/A  | N/A                    | DWS Length (in)             | N/A  |
| N/A                                     | Landing X Slope (%)   | N/A  | N/A                    | DWS Full Width?             | N/A  |
| N/A                                     | Landing Curb? (Y/N)   | N/A  | N/A                    | DWS Offset (in)             | N/A  |
| N/A                                     | Shared Landing?       | N/A  |                        |                             |      |
| N/A                                     | Gutter Ponding?       | N/A  | N/A                    | Gutter Slope (%)            | N/A  |
| N/A                                     | Gutter Lip Ht (in)    | 0.5  | N/A                    | Gutter X Slope (%)          | N/A  |
| N/A                                     | Painted X Walk1?      | No   | N/A                    | Painted X Walk2?            | N/A  |
|                                         | X Walk 1 Direction    | To S |                        | X Walk 2 Direction          | N/A  |
| N/A                                     | X Walk 1 Width (in)   | N/A  | N/A                    | X Walk 2 Width (in)         | N/A  |
|                                         | X Walk 1 Slope (%)    | 2.6  |                        | X Walk 2 Slope (%)          | N/A  |
|                                         | X Walk 1 X Slope (%)  | 5.3  |                        | X Walk 2 X Slope (%)        | N/A  |
| N/A                                     | Ramp inside XWalk1?   | N/A  | N/A                    | Ramp inside XWalk2?         | N/A  |
|                                         | Road Slope (%)        | N/A  | N/A                    | Clear Space?                | N/A  |
|                                         | Road X Slope (%)      | N/A  | N/A                    | Clear Space to XWalk (in)   | N/A  |
| N/A                                     | Any Obstructions?     | N/A  | N/A                    | Storm Grate/Utility Hazard? | N/A  |
|                                         | Obstruction Type      |      |                        | Storm Grate/Utility Type    |      |
|                                         |                       | N/A  |                        |                             | N/A  |
|                                         |                       |      | Yes                    | Surface Condition? (G/P)    | Good |
|                                         |                       |      |                        |                             |      |