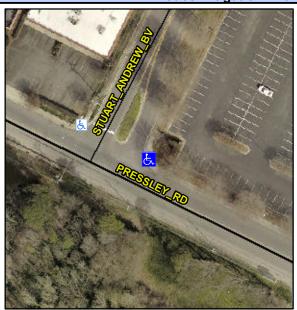

## Access Compliance Report Public Rights-of-Way (Curb Ramps)

Intersection ID: 16688 Main Street: PRESSLEY\_RD Cross Street: STUART\_ANDREW\_BV Location: NE

ADA ID: 30FB90A4B596 Ramp Type: PerpDiag Initial Pass/Fail: Fail Overall Compliance: No Severity Score: 25

## Field Measurements/Component Compliance

Street 1 Name
Stop Condition-Street 2
Street 2 Name
Stop Condition-Street 1

STUART ANDREW BV
StopSign
PRESSLEY RD
None

Possible Solutions:

Remove & Replace Curb Ramp With Two New Directional Ramps or Equivalent.