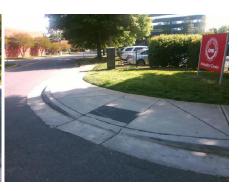

Surveyor Notes:

N/A

PROW/ADA:

Not Found, R304.5.3

Total Cost: \$ 3200.00

| Fleid Measurements/Component Compliance |                       |       |                        |       |                         |       |
|-----------------------------------------|-----------------------|-------|------------------------|-------|-------------------------|-------|
| Compliance Description                  |                       | Data  | Compl                  | iance | Description             | Data  |
| N/A                                     | Ramp Length (in)      | 77.0  | Yes                    | Ramp  | Slope (%)               | 6.3   |
| Yes                                     | Ramp Width (in)       | 48.0  | No                     | Ramp  | XSlope (%)              | 8.0   |
| N/A                                     | Flare Type LT         | N/A   | N/A Flare Type RT      |       | N/A                     |       |
| N/A                                     | Flare Slope LT (%)    | N/A   | N/A Flare Slope RT (%) |       | N/A                     |       |
| N/A                                     | Flare Traversable LT? | N/A   | N/A                    | Flare | Traversable RT?         | N/A   |
| N/A                                     | Landing Length (in)   | N/A   | N/A                    | DWS   | Provided?               | N/A   |
| N/A                                     | Landing Width (in)    | N/A   | N/A                    | DWS   | Contrast?               | N/A   |
| N/A                                     | Landing Slope (%)     | N/A   | N/A                    | DWS   | Length (in)             | N/A   |
| N/A                                     | Landing X Slope (%)   | N/A   | N/A                    | DWS   | Full Width?             | N/A   |
| N/A                                     | Landing Curb? (Y/N)   | N/A   | N/A                    | DWS   | Offset (in)             | N/A   |
| N/A                                     | Shared Landing?       | N/A   |                        |       |                         |       |
| N/A                                     | Gutter Ponding?       | N/A   | N/A                    | Gutte | er Slope (%)            | N/A   |
| N/A                                     | Gutter Lip Ht (in)    | N/A   | N/A                    | Gutte | er X Slope (%)          | N/A   |
| N/A                                     | Painted X Walk1?      | No    | N/A                    | Paint | ed X Walk2?             | No    |
|                                         | X Walk 1 Direction    | To NW |                        | X Wa  | lk 2 Direction          | To SW |
| N/A                                     | X Walk 1 Width (in)   | N/A   | N/A                    | X Wa  | lk 2 Width (in)         | N/A   |
|                                         | X Walk 1 Slope (%)    | 2.2   |                        | X Wa  | lk 2 Slope (%)          | 8.6   |
|                                         | X Walk 1 X Slope (%)  | 5.4   |                        | X Wa  | lk 2 X Slope (%)        | 2.7   |
| N/A                                     | Ramp inside XWalk1?   | N/A   | N/A                    | Ram   | o inside XWalk2?        | N/A   |
|                                         | Road Slope (%)        | 5.5   | N/A                    | Clear | Space?                  | N/A   |
|                                         | Road X Slope (%)      | 5.3   | N/A                    | Clear | Space to XWalk (in)     | N/A   |
| N/A                                     | Any Obstructions?     | N/A   | N/A                    | Storn | n Grate/Utility Hazard? | N/A   |