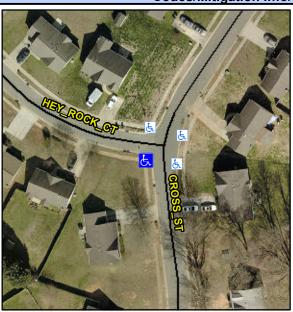

## Access Compliance Report Public Rights-of-Way (Curb Ramps)

Intersection ID: 31562 Main Street: CROSS\_ST Cross Street: HEY\_ROCK\_CT Location: SW

ADA ID: 30FDF4D6ECEE Ramp Type: BlendTrans1 Initial Pass/Fail: Fail Overall Compliance: No Severity Score: 8.75

Codes/Mitigation Info/Possible Solution

**HEY ROCK CT** 

StopSign

None

**CROSS ST** 