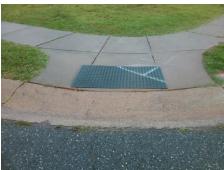

## Field Measurements/Component Compliance

Street 1 Name
Stop Condition-Street 1
Street 2 Name
Stop Condition-Street 2

Possible Solutions:

Remove & Replace Curb Ramp With Two New Directional Ramps or Equivalent.

Surveyor Notes:

N/A

PROW/ADA:

Not Found, R304.5.1

Total Cost: \$ 3200.00

|     |                       | Data | Compliance Description |                             | Data |
|-----|-----------------------|------|------------------------|-----------------------------|------|
| N/A | Ramp Length (in)      | 49.0 | Yes                    | BlendTrans Slope (%)        | 3.9  |
| No  | Ramp Width (in)       | 38.0 | Yes                    | BlendTrans XSlope (%)       | 1.8  |
| N/A | Flare Type LT         | N/A  | N/A                    | Flare Type RT               | N/A  |
| N/A | Flare Slope LT (%)    | N/A  | N/A                    | Flare Slope RT (%)          | N/A  |
| N/A | Flare Traversable LT? | N/A  | N/A                    | Flare Traversable RT?       | N/A  |
| N/A | Landing Length (in)   | N/A  | N/A                    | DWS Provided?               | N/A  |
| N/A | Landing Width (in)    | N/A  | N/A                    | DWS Contrast?               | N/A  |
| N/A | Landing Slope (%)     | N/A  | N/A                    | DWS Length (in)             | N/A  |
| N/A | Landing X Slope (%)   | N/A  | N/A                    | DWS Full Width?             | N/A  |
| N/A | Landing Curb? (Y/N)   | N/A  | N/A                    | DWS Offset (in)             | N/A  |
| N/A | Shared Landing?       | N/A  |                        |                             |      |
| N/A | Gutter Ponding?       | N/A  | N/A                    | Gutter Slope (%)            | N/A  |
| N/A | Gutter Lip Ht (in)    | N/A  | N/A                    | Gutter X Slope (%)          | N/A  |
| N/A | Painted X Walk1?      | No   | N/A                    | Painted X Walk2?            | No   |
|     | X Walk 1 Direction    | To N |                        | X Walk 2 Direction          | To E |
|     | X Walk 1 Width (in)   | N/A  |                        | X Walk 2 Width (in)         | N/A  |
|     | X Walk 1 Slope (%)    | 2.8  |                        | X Walk 2 Slope (%)          | 0.5  |
|     | X Walk 1 X Slope (%)  | 1.9  |                        | X Walk 2 X Slope (%)        | 0.2  |
| N/A | Ramp inside XWalk1?   | N/A  | N/A                    | Ramp inside XWalk2?         | N/A  |
|     | Road Slope (%)        | 1.3  |                        | Clear Space?                | N/A  |
|     | Road X Slope (%)      | 0.8  | N/A                    | Clear Space to XWalk (in)   | N/A  |
| N/A | Any Obstructions?     | N/A  | N/A                    | Storm Grate/Utility Hazard? | N/A  |
|     | Obstruction Type      |      |                        | Storm Grate/Utility Type    |      |
|     |                       | N/A  |                        |                             | N/A  |
|     |                       |      | Yes                    | Surface Condition? (G/P)    | Good |