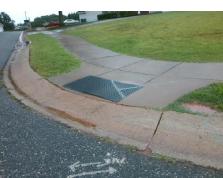

## Field Measurements/Component Compliance

Street 1 Name
Stop Condition-Street 1
Street 2 Name
Stop Condition-Street 2

Possible Solutions:

Remove & Replace Curb Ramp With Two New Directional Ramps or Equivalent.

Surveyor Notes:

N/A

PROW/ADA:

Not Found, R304.5.1

Total Cost: \$ 3200.00

|     |                       | Data | Compliance Description |                             | Data |
|-----|-----------------------|------|------------------------|-----------------------------|------|
| N/A | Ramp Length (in)      | 49.0 | Yes                    | BlendTrans Slope (%)        | 3.9  |
| No  | Ramp Width (in)       | 38.0 | Yes                    | BlendTrans XSlope (%)       | 1.8  |
| N/A | Flare Type LT         | N/A  | N/A                    | Flare Type RT               | N/A  |
| N/A | Flare Slope LT (%)    | N/A  | N/A                    | Flare Slope RT (%)          | N/A  |
| N/A | Flare Traversable LT? | N/A  | N/A                    | Flare Traversable RT?       | N/A  |
| N/A | Landing Length (in)   | N/A  | N/A                    | DWS Provided?               | N/A  |
| N/A | Landing Width (in)    | N/A  | N/A                    | DWS Contrast?               | N/A  |
| N/A | Landing Slope (%)     | N/A  | N/A                    | DWS Length (in)             | N/A  |
| N/A | Landing X Slope (%)   | N/A  | N/A                    | DWS Full Width?             | N/A  |
| N/A | Landing Curb? (Y/N)   | N/A  | N/A                    | DWS Offset (in)             | N/A  |
| N/A | Shared Landing?       | N/A  |                        |                             |      |
| N/A | Gutter Ponding?       | N/A  | N/A                    | Gutter Slope (%)            | N/A  |
| N/A | Gutter Lip Ht (in)    | N/A  | N/A                    | Gutter X Slope (%)          | N/A  |
| N/A | Painted X Walk1?      | No   | N/A                    | Painted X Walk2?            | No   |
|     | X Walk 1 Direction    | To N |                        | X Walk 2 Direction          | To E |
|     | X Walk 1 Width (in)   | N/A  |                        | X Walk 2 Width (in)         | N/A  |
|     | X Walk 1 Slope (%)    | 2.8  |                        | X Walk 2 Slope (%)          | 0.5  |
|     | X Walk 1 X Slope (%)  | 1.9  |                        | X Walk 2 X Slope (%)        | 0.2  |
| N/A | Ramp inside XWalk1?   | N/A  | N/A                    | Ramp inside XWalk2?         | N/A  |
|     | Road Slope (%)        | 1.3  |                        | Clear Space?                | N/A  |
|     | Road X Slope (%)      | 0.8  | N/A                    | Clear Space to XWalk (in)   | N/A  |
| N/A | Any Obstructions?     | N/A  | N/A                    | Storm Grate/Utility Hazard? | N/A  |
|     | Obstruction Type      |      |                        | Storm Grate/Utility Type    |      |
|     |                       | N/A  |                        |                             | N/A  |
|     |                       |      | Yes                    | Surface Condition? (G/P)    | Good |