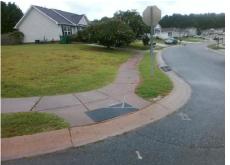

## Field Measurements/Component Compliance

Street 1 Name
Stop Condition-Street 1
Street 2 Name
Stop Condition-Street 2

Possible Solutions:

Remove & Replace Curb Ramp With Two New Directional Ramps or Equivalent.

Surveyor Notes:

N/A

PROW/ADA:

Not Found, R304.5.1

Total Cost: \$ 3200.00

|     |                       | Data | Compliance Description |                             | Data |
|-----|-----------------------|------|------------------------|-----------------------------|------|
| N/A | Ramp Length (in)      | 49.0 | Yes                    | BlendTrans Slope (%)        | 3.9  |
| No  | Ramp Width (in)       | 38.0 | Yes                    | BlendTrans XSlope (%)       | 1.8  |
| N/A | Flare Type LT         | N/A  | N/A                    | Flare Type RT               | N/A  |
| N/A | Flare Slope LT (%)    | N/A  | N/A                    | Flare Slope RT (%)          | N/A  |
| N/A | Flare Traversable LT? | N/A  | N/A                    | Flare Traversable RT?       | N/A  |
| N/A | Landing Length (in)   | N/A  | N/A                    | DWS Provided?               | N/A  |
| N/A | Landing Width (in)    | N/A  | N/A                    | DWS Contrast?               | N/A  |
| N/A | Landing Slope (%)     | N/A  | N/A                    | DWS Length (in)             | N/A  |
| N/A | Landing X Slope (%)   | N/A  | N/A                    | DWS Full Width?             | N/A  |
| N/A | Landing Curb? (Y/N)   | N/A  | N/A                    | DWS Offset (in)             | N/A  |
| N/A | Shared Landing?       | N/A  |                        |                             |      |
| N/A | Gutter Ponding?       | N/A  | N/A                    | Gutter Slope (%)            | N/A  |
| N/A | Gutter Lip Ht (in)    | N/A  | N/A                    | Gutter X Slope (%)          | N/A  |
| N/A | Painted X Walk1?      | No   | N/A                    | Painted X Walk2?            | No   |
|     | X Walk 1 Direction    | To N |                        | X Walk 2 Direction          | To E |
|     | X Walk 1 Width (in)   | N/A  |                        | X Walk 2 Width (in)         | N/A  |
|     | X Walk 1 Slope (%)    | 2.8  |                        | X Walk 2 Slope (%)          | 0.5  |
|     | X Walk 1 X Slope (%)  | 1.9  |                        | X Walk 2 X Slope (%)        | 0.2  |
| N/A | Ramp inside XWalk1?   | N/A  | N/A                    | Ramp inside XWalk2?         | N/A  |
|     | Road Slope (%)        | 1.3  |                        | Clear Space?                | N/A  |
|     | Road X Slope (%)      | 0.8  | N/A                    | Clear Space to XWalk (in)   | N/A  |
| N/A | Any Obstructions?     | N/A  | N/A                    | Storm Grate/Utility Hazard? | N/A  |
|     | Obstruction Type      |      |                        | Storm Grate/Utility Type    |      |
|     |                       | N/A  |                        |                             | N/A  |
|     |                       |      | Yes                    | Surface Condition? (G/P)    | Good |