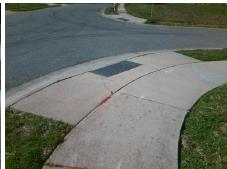

## Field Measurements/Component Compliance

Street 1 Name
Stop Condition-Street 2
Street 2 Name
Stop Condition-Street 1

TIMBERTOP LN StopSign TIMBERTOP LN None Possible Solutions:

Remove & Replace Curb Ramp With Two New Directional Ramps or Equivalent.

Surveyor Notes:

N/A

PROW/ADA:

R304.5.1

Total Cost: \$ 3200.00

| Compliance Description D |                       | Data | Compliance Description |                             | Data |
|--------------------------|-----------------------|------|------------------------|-----------------------------|------|
| N/A                      | Ramp Length (in)      | 48.0 | Yes                    | Ramp Slope (%)              | 5.1  |
| No                       | Ramp Width (in)       | 47.5 | Yes                    | Ramp XSlope (%)             | 1.1  |
| N/A                      | Flare Type LT         | N/A  | N/A                    | Flare Type RT               | N/A  |
| N/A                      | Flare Slope LT (%)    | N/A  | N/A                    | Flare Slope RT (%)          | N/A  |
| N/A                      | Flare Traversable LT? | N/A  | N/A                    | Flare Traversable RT?       | N/A  |
| N/A                      | Landing Length (in)   | N/A  | N/A                    | DWS Provided?               | N/A  |
| N/A                      | Landing Width (in)    | N/A  | N/A                    | DWS Contrast?               | N/A  |
| N/A                      | Landing Slope (%)     | N/A  | N/A                    | DWS Length (in)             | N/A  |
| N/A                      | Landing X Slope (%)   | N/A  | N/A                    | DWS Full Width?             | N/A  |
| N/A                      | Landing Curb? (Y/N)   | N/A  | N/A                    | DWS Offset (in)             | N/A  |
| N/A                      | Shared Landing?       | N/A  |                        |                             |      |
| N/A                      | Gutter Ponding?       | N/A  | N/A                    | Gutter Slope (%)            | N/A  |
| N/A                      | Gutter Lip Ht (in)    | N/A  | N/A                    | Gutter X Slope (%)          | N/A  |
| N/A                      | Painted X Walk1?      | No   | N/A                    | Painted X Walk2?            | No   |
|                          | X Walk 1 Direction    | To S |                        | X Walk 2 Direction          | To E |
| N/A                      | X Walk 1 Width (in)   | N/A  | N/A                    | X Walk 2 Width (in)         | N/A  |
|                          | X Walk 1 Slope (%)    | 5.0  |                        | X Walk 2 Slope (%)          | 4.6  |
|                          | X Walk 1 X Slope (%)  | 1.9  |                        | X Walk 2 X Slope (%)        | 4.1  |
| N/A                      | Ramp inside XWalk1?   | N/A  | N/A                    | Ramp inside XWalk2?         | N/A  |
|                          | Road Slope (%)        | 1.2  | N/A                    | Clear Space?                | N/A  |
|                          | Road X Slope (%)      | 3.4  | N/A                    | Clear Space to XWalk (in)   | N/A  |
| N/A                      | Any Obstructions?     | N/A  | N/A                    | Storm Grate/Utility Hazard? | N/A  |
|                          | Obstruction Type      |      |                        | Storm Grate/Utility Type    |      |
|                          |                       | N/A  |                        |                             | N/A  |
|                          |                       |      | Yes                    | Surface Condition? (G/P)    | Good |