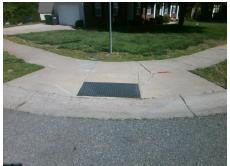

## Field Measurements/Component Compliance

Street 1 Name
Stop Condition-Street 2
Street 2 Name
Stop Condition-Street 1

TIMBERTOP LN StopSign TIMBERTOP LN None Possible Solutions:

Remove & Replace Curb Ramp With Two New Directional Ramps or Equivalent.

Surveyor Notes:

N/A

PROW/ADA:

R304.5.1

Total Cost: \$ 3200.00

| Compliance Description D |                       | Data | Compliance Description |                             | Data |
|--------------------------|-----------------------|------|------------------------|-----------------------------|------|
| N/A                      | Ramp Length (in)      | 48.0 | Yes                    | Ramp Slope (%)              | 5.1  |
| No                       | Ramp Width (in)       | 47.5 | Yes                    | Ramp XSlope (%)             | 1.1  |
| N/A                      | Flare Type LT         | N/A  | N/A                    | Flare Type RT               | N/A  |
| N/A                      | Flare Slope LT (%)    | N/A  | N/A                    | Flare Slope RT (%)          | N/A  |
| N/A                      | Flare Traversable LT? | N/A  | N/A                    | Flare Traversable RT?       | N/A  |
| N/A                      | Landing Length (in)   | N/A  | N/A                    | DWS Provided?               | N/A  |
| N/A                      | Landing Width (in)    | N/A  | N/A                    | DWS Contrast?               | N/A  |
| N/A                      | Landing Slope (%)     | N/A  | N/A                    | DWS Length (in)             | N/A  |
| N/A                      | Landing X Slope (%)   | N/A  | N/A                    | DWS Full Width?             | N/A  |
| N/A                      | Landing Curb? (Y/N)   | N/A  | N/A                    | DWS Offset (in)             | N/A  |
| N/A                      | Shared Landing?       | N/A  |                        |                             |      |
| N/A                      | Gutter Ponding?       | N/A  | N/A                    | Gutter Slope (%)            | N/A  |
| N/A                      | Gutter Lip Ht (in)    | N/A  | N/A                    | Gutter X Slope (%)          | N/A  |
| N/A                      | Painted X Walk1?      | No   | N/A                    | Painted X Walk2?            | No   |
|                          | X Walk 1 Direction    | To S |                        | X Walk 2 Direction          | To E |
| N/A                      | X Walk 1 Width (in)   | N/A  | N/A                    | X Walk 2 Width (in)         | N/A  |
|                          | X Walk 1 Slope (%)    | 5.0  |                        | X Walk 2 Slope (%)          | 4.6  |
|                          | X Walk 1 X Slope (%)  | 1.9  |                        | X Walk 2 X Slope (%)        | 4.1  |
| N/A                      | Ramp inside XWalk1?   | N/A  | N/A                    | Ramp inside XWalk2?         | N/A  |
|                          | Road Slope (%)        | 1.2  | N/A                    | Clear Space?                | N/A  |
|                          | Road X Slope (%)      | 3.4  | N/A                    | Clear Space to XWalk (in)   | N/A  |
| N/A                      | Any Obstructions?     | N/A  | N/A                    | Storm Grate/Utility Hazard? | N/A  |
|                          | Obstruction Type      |      |                        | Storm Grate/Utility Type    |      |
|                          |                       | N/A  |                        |                             | N/A  |
|                          |                       |      | Yes                    | Surface Condition? (G/P)    | Good |