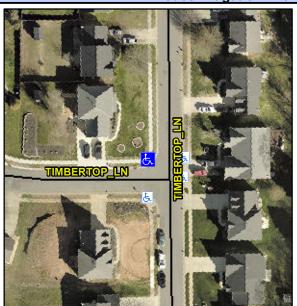

## Access Compliance Report Public Rights-of-Way (Curb Ramps)

Intersection ID: 31699 Main Street: TIMBERTOP\_LN Cross Street: TIMBERTOP\_LN Location: NW

ADA ID: 30FE1AA921C5 Ramp Type: PerpDiag Initial Pass/Fail: Fail Overall Compliance: No Severity Score: 8.75