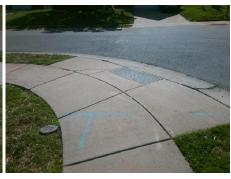

## Field Measurements/Component Compliance

Street 1 Name
Stop Condition-Street 2
Street 2 Name
Stop Condition-Street 1

TIMBERTOP LN StopSign TIMBERTOP LN None Possible Solutions:

Remove & Replace Curb Ramp With Two New Directional Ramps or Equivalent.

Surveyor Notes:

N/A

PROW/ADA:

R304.5.1

Total Cost: \$ 3200.00

| Compliance Description D |                       | Data | Compliance Description |                             | Data |
|--------------------------|-----------------------|------|------------------------|-----------------------------|------|
| N/A                      | Ramp Length (in)      | 48.0 | Yes                    | Ramp Slope (%)              | 5.1  |
| No                       | Ramp Width (in)       | 47.5 | Yes                    | Ramp XSlope (%)             | 1.1  |
| N/A                      | Flare Type LT         | N/A  | N/A                    | Flare Type RT               | N/A  |
| N/A                      | Flare Slope LT (%)    | N/A  | N/A                    | Flare Slope RT (%)          | N/A  |
| N/A                      | Flare Traversable LT? | N/A  | N/A                    | Flare Traversable RT?       | N/A  |
| N/A                      | Landing Length (in)   | N/A  | N/A                    | DWS Provided?               | N/A  |
| N/A                      | Landing Width (in)    | N/A  | N/A                    | DWS Contrast?               | N/A  |
| N/A                      | Landing Slope (%)     | N/A  | N/A                    | DWS Length (in)             | N/A  |
| N/A                      | Landing X Slope (%)   | N/A  | N/A                    | DWS Full Width?             | N/A  |
| N/A                      | Landing Curb? (Y/N)   | N/A  | N/A                    | DWS Offset (in)             | N/A  |
| N/A                      | Shared Landing?       | N/A  |                        |                             |      |
| N/A                      | Gutter Ponding?       | N/A  | N/A                    | Gutter Slope (%)            | N/A  |
| N/A                      | Gutter Lip Ht (in)    | N/A  | N/A                    | Gutter X Slope (%)          | N/A  |
| N/A                      | Painted X Walk1?      | No   | N/A                    | Painted X Walk2?            | No   |
|                          | X Walk 1 Direction    | To S |                        | X Walk 2 Direction          | To E |
| N/A                      | X Walk 1 Width (in)   | N/A  | N/A                    | X Walk 2 Width (in)         | N/A  |
|                          | X Walk 1 Slope (%)    | 5.0  |                        | X Walk 2 Slope (%)          | 4.6  |
|                          | X Walk 1 X Slope (%)  | 1.9  |                        | X Walk 2 X Slope (%)        | 4.1  |
| N/A                      | Ramp inside XWalk1?   | N/A  | N/A                    | Ramp inside XWalk2?         | N/A  |
|                          | Road Slope (%)        | 1.2  | N/A                    | Clear Space?                | N/A  |
|                          | Road X Slope (%)      | 3.4  | N/A                    | Clear Space to XWalk (in)   | N/A  |
| N/A                      | Any Obstructions?     | N/A  | N/A                    | Storm Grate/Utility Hazard? | N/A  |
|                          | Obstruction Type      |      |                        | Storm Grate/Utility Type    |      |
|                          |                       | N/A  |                        |                             | N/A  |
|                          |                       |      | Yes                    | Surface Condition? (G/P)    | Good |