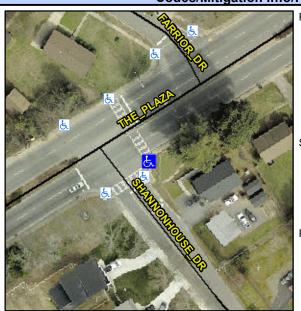

## Access Compliance Report Public Rights-of-Way (Curb Ramps)

Intersection ID: 9703 Main Street: SHANNONHOUSE\_DR Cross Street: THE\_PLAZA Location: SE

ADA ID: 3101CA73790E Ramp Type: Perp Initial Pass/Fail: Fail Overall Compliance: No Severity Score: 21.25

## Field Measurements/Component Compliance

Street 1 Name
THE PLAZA
Stop Condition-Street 2
Signal
Street 2 Name
N/A
Stop Condition-Street 1
N/A

Possible Solutions:

Remove & Replace Entire Ramp.

Surveyor Notes: