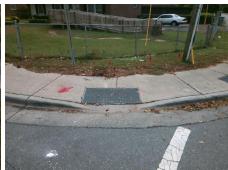

## Field Measurements/Component Compliance

Street 1 Name
THE PLAZA
Stop Condition-Street 2
Signal
Street 2 Name
N/A
Stop Condition-Street 1
N/A

Possible Solutions:

Remove & Replace Entire Ramp.

Surveyor Notes:

N/A

PROW/ADA:

Not Found, R304.5.1, R304.2.2

Total Cost: \$ 1850.00

| 0                      | Field Measurements/Component Compliance |       |       |                             |      |  |
|------------------------|-----------------------------------------|-------|-------|-----------------------------|------|--|
| Compliance Description |                                         | Data  | Compl | iance Description           | Data |  |
| N/A                    | Ramp Length (in)                        | 61.0  | No    | Ramp Slope (%)              | 11.3 |  |
| No                     | Ramp Width (in)                         | 47.5  | Yes   | Ramp XSlope (%)             | 1.7  |  |
| N/A                    | Flare Type LT                           | N/A   | N/A   | Flare Type RT               | N/A  |  |
| N/A                    | Flare Slope LT (%)                      | N/A   | N/A   | Flare Slope RT (%)          | N/A  |  |
| N/A                    | Flare Traversable LT?                   | N/A   | N/A   | Flare Traversable RT?       | N/A  |  |
| N/A                    | Landing Length (in)                     | N/A   | N/A   | DWS Provided?               | N/A  |  |
| N/A                    | Landing Width (in)                      | N/A   | N/A   | DWS Contrast?               | N/A  |  |
| N/A                    | Landing Slope (%)                       | N/A   | N/A   | DWS Length (in)             | N/A  |  |
| N/A                    | Landing X Slope (%)                     | N/A   | N/A   | DWS Full Width?             | N/A  |  |
| N/A                    | Landing Curb? (Y/N)                     | N/A   | N/A   | DWS Offset (in)             | N/A  |  |
| N/A                    | Shared Landing?                         | N/A   |       |                             |      |  |
| N/A                    | Gutter Ponding?                         | N/A   | N/A   | Gutter Slope (%)            | N/A  |  |
| N/A                    | Gutter Lip Ht (in)                      | N/A   | N/A   | Gutter X Slope (%)          | N/A  |  |
| N/A                    | Painted X Walk1?                        | Yes   | N/A   | Painted X Walk2?            | N/A  |  |
|                        | X Walk 1 Direction                      | To NW |       | X Walk 2 Direction          | N/A  |  |
| N/A                    | X Walk 1 Width (in)                     | 105.5 | N/A   | X Walk 2 Width (in)         | N/A  |  |
|                        | X Walk 1 Slope (%)                      | 1.1   |       | X Walk 2 Slope (%)          | N/A  |  |
|                        | X Walk 1 X Slope (%)                    | 0.4   |       | X Walk 2 X Slope (%)        | N/A  |  |
| N/A                    | Ramp inside XWalk1?                     | Yes   | N/A   | Ramp inside XWalk2?         | N/A  |  |
|                        | Road Slope (%)                          | N/A   | N/A   | Clear Space?                | N/A  |  |
|                        | Road X Slope (%)                        | N/A   | N/A   | Clear Space to XWalk (in)   | N/A  |  |
| N/A                    | Any Obstructions?                       | N/A   | N/A   | Storm Grate/Utility Hazard? | N/A  |  |
|                        | Obstruction Type                        |       |       | Storm Grate/Utility Type    |      |  |
|                        |                                         | N/A   |       |                             | N/A  |  |
|                        |                                         |       | Yes   | Surface Condition? (G/P)    | Good |  |