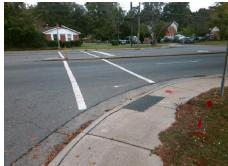

## Field Measurements/Component Compliance

Street 1 Name
THE PLAZA
Stop Condition-Street 2
Signal
Street 2 Name
N/A
Stop Condition-Street 1
N/A

Possible Solutions:

Remove & Replace Entire Ramp.

Surveyor Notes:

N/A

PROW/ADA:

Not Found, R304.5.1, R304.2.2

Total Cost: \$ 1850.00

| 0                      | Field Measurements/Component Compliance |       |       |                             |      |  |
|------------------------|-----------------------------------------|-------|-------|-----------------------------|------|--|
| Compliance Description |                                         | Data  | Compl | iance Description           | Data |  |
| N/A                    | Ramp Length (in)                        | 61.0  | No    | Ramp Slope (%)              | 11.3 |  |
| No                     | Ramp Width (in)                         | 47.5  | Yes   | Ramp XSlope (%)             | 1.7  |  |
| N/A                    | Flare Type LT                           | N/A   | N/A   | Flare Type RT               | N/A  |  |
| N/A                    | Flare Slope LT (%)                      | N/A   | N/A   | Flare Slope RT (%)          | N/A  |  |
| N/A                    | Flare Traversable LT?                   | N/A   | N/A   | Flare Traversable RT?       | N/A  |  |
| N/A                    | Landing Length (in)                     | N/A   | N/A   | DWS Provided?               | N/A  |  |
| N/A                    | Landing Width (in)                      | N/A   | N/A   | DWS Contrast?               | N/A  |  |
| N/A                    | Landing Slope (%)                       | N/A   | N/A   | DWS Length (in)             | N/A  |  |
| N/A                    | Landing X Slope (%)                     | N/A   | N/A   | DWS Full Width?             | N/A  |  |
| N/A                    | Landing Curb? (Y/N)                     | N/A   | N/A   | DWS Offset (in)             | N/A  |  |
| N/A                    | Shared Landing?                         | N/A   |       |                             |      |  |
| N/A                    | Gutter Ponding?                         | N/A   | N/A   | Gutter Slope (%)            | N/A  |  |
| N/A                    | Gutter Lip Ht (in)                      | N/A   | N/A   | Gutter X Slope (%)          | N/A  |  |
| N/A                    | Painted X Walk1?                        | Yes   | N/A   | Painted X Walk2?            | N/A  |  |
|                        | X Walk 1 Direction                      | To NW |       | X Walk 2 Direction          | N/A  |  |
| N/A                    | X Walk 1 Width (in)                     | 105.5 | N/A   | X Walk 2 Width (in)         | N/A  |  |
|                        | X Walk 1 Slope (%)                      | 1.1   |       | X Walk 2 Slope (%)          | N/A  |  |
|                        | X Walk 1 X Slope (%)                    | 0.4   |       | X Walk 2 X Slope (%)        | N/A  |  |
| N/A                    | Ramp inside XWalk1?                     | Yes   | N/A   | Ramp inside XWalk2?         | N/A  |  |
|                        | Road Slope (%)                          | N/A   | N/A   | Clear Space?                | N/A  |  |
|                        | Road X Slope (%)                        | N/A   | N/A   | Clear Space to XWalk (in)   | N/A  |  |
| N/A                    | Any Obstructions?                       | N/A   | N/A   | Storm Grate/Utility Hazard? | N/A  |  |
|                        | Obstruction Type                        |       |       | Storm Grate/Utility Type    |      |  |
|                        |                                         | N/A   |       |                             | N/A  |  |
|                        |                                         |       | Yes   | Surface Condition? (G/P)    | Good |  |