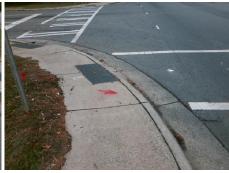

## Field Measurements/Component Compliance

Street 1 Name
THE PLAZA
Stop Condition-Street 2
Signal
Street 2 Name
N/A
Stop Condition-Street 1
N/A

Possible Solutions:

Remove & Replace Entire Ramp.

Surveyor Notes:

N/A

PROW/ADA:

Not Found, R304.5.1, R304.2.2

Total Cost: \$ 1850.00

| 0                      | Field Measurements/Component Compliance |       |       |                             |      |  |
|------------------------|-----------------------------------------|-------|-------|-----------------------------|------|--|
| Compliance Description |                                         | Data  | Compl | iance Description           | Data |  |
| N/A                    | Ramp Length (in)                        | 61.0  | No    | Ramp Slope (%)              | 11.3 |  |
| No                     | Ramp Width (in)                         | 47.5  | Yes   | Ramp XSlope (%)             | 1.7  |  |
| N/A                    | Flare Type LT                           | N/A   | N/A   | Flare Type RT               | N/A  |  |
| N/A                    | Flare Slope LT (%)                      | N/A   | N/A   | Flare Slope RT (%)          | N/A  |  |
| N/A                    | Flare Traversable LT?                   | N/A   | N/A   | Flare Traversable RT?       | N/A  |  |
| N/A                    | Landing Length (in)                     | N/A   | N/A   | DWS Provided?               | N/A  |  |
| N/A                    | Landing Width (in)                      | N/A   | N/A   | DWS Contrast?               | N/A  |  |
| N/A                    | Landing Slope (%)                       | N/A   | N/A   | DWS Length (in)             | N/A  |  |
| N/A                    | Landing X Slope (%)                     | N/A   | N/A   | DWS Full Width?             | N/A  |  |
| N/A                    | Landing Curb? (Y/N)                     | N/A   | N/A   | DWS Offset (in)             | N/A  |  |
| N/A                    | Shared Landing?                         | N/A   |       |                             |      |  |
| N/A                    | Gutter Ponding?                         | N/A   | N/A   | Gutter Slope (%)            | N/A  |  |
| N/A                    | Gutter Lip Ht (in)                      | N/A   | N/A   | Gutter X Slope (%)          | N/A  |  |
| N/A                    | Painted X Walk1?                        | Yes   | N/A   | Painted X Walk2?            | N/A  |  |
|                        | X Walk 1 Direction                      | To NW |       | X Walk 2 Direction          | N/A  |  |
| N/A                    | X Walk 1 Width (in)                     | 105.5 | N/A   | X Walk 2 Width (in)         | N/A  |  |
|                        | X Walk 1 Slope (%)                      | 1.1   |       | X Walk 2 Slope (%)          | N/A  |  |
|                        | X Walk 1 X Slope (%)                    | 0.4   |       | X Walk 2 X Slope (%)        | N/A  |  |
| N/A                    | Ramp inside XWalk1?                     | Yes   | N/A   | Ramp inside XWalk2?         | N/A  |  |
|                        | Road Slope (%)                          | N/A   | N/A   | Clear Space?                | N/A  |  |
|                        | Road X Slope (%)                        | N/A   | N/A   | Clear Space to XWalk (in)   | N/A  |  |
| N/A                    | Any Obstructions?                       | N/A   | N/A   | Storm Grate/Utility Hazard? | N/A  |  |
|                        | Obstruction Type                        |       |       | Storm Grate/Utility Type    |      |  |
|                        |                                         | N/A   |       |                             | N/A  |  |
|                        |                                         |       | Yes   | Surface Condition? (G/P)    | Good |  |