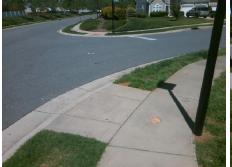

## Field Measurements/Component Compliance

Street 1 Name
Stop Condition-Street 2
Street 2 Name
Stop Condition-Street 1

ASHETON CREEK DR StopSign CORSICA FOREST DR StopSign Possible Solutions:

Remove & Replace Curb Ramp With
Two New Directional Ramps or
Equivalent.

Surveyor Notes:

N/A

PROW/ADA:

R304.5.1, R304.2.2, R304.5.3

Total Cost: \$ 3200.00

| Field Measurements/Component Compilance |                       |       |                        |                             |       |
|-----------------------------------------|-----------------------|-------|------------------------|-----------------------------|-------|
| Compliance Description                  |                       | Data  | Compliance Description |                             | Data  |
| N/A                                     | Ramp Length (in)      | 52.0  | No                     | Ramp Slope (%)              | 8.9   |
| No                                      | Ramp Width (in)       | 38.5  | No                     | Ramp XSlope (%)             | 4.9   |
| N/A                                     | Flare Type LT         | N/A   | N/A                    | Flare Type RT               | N/A   |
| N/A                                     | Flare Slope LT (%)    | N/A   | N/A                    | Flare Slope RT (%)          | N/A   |
| N/A                                     | Flare Traversable LT? | N/A   | N/A                    | Flare Traversable RT?       | N/A   |
| N/A                                     | Landing Length (in)   | N/A   | N/A                    | DWS Provided?               | N/A   |
| N/A                                     | Landing Width (in)    | N/A   | N/A                    | DWS Contrast?               | N/A   |
| N/A                                     | Landing Slope (%)     | N/A   | N/A                    | DWS Length (in)             | N/A   |
| N/A                                     | Landing X Slope (%)   | N/A   | N/A                    | DWS Full Width?             | N/A   |
| N/A                                     | Landing Curb? (Y/N)   | N/A   | N/A                    | DWS Offset (in)             | N/A   |
| N/A                                     | Shared Landing?       | N/A   |                        |                             |       |
| N/A                                     | Gutter Ponding?       | N/A   | N/A                    | Gutter Slope (%)            | N/A   |
| N/A                                     | Gutter Lip Ht (in)    | N/A   | N/A                    | Gutter X Slope (%)          | N/A   |
| N/A                                     | Painted X Walk1?      | No    | N/A                    | Painted X Walk2?            | No    |
|                                         | X Walk 1 Direction    | To NW |                        | X Walk 2 Direction          | To SW |
| N/A                                     | X Walk 1 Width (in)   | N/A   | N/A                    | X Walk 2 Width (in)         | N/A   |
|                                         | X Walk 1 Slope (%)    | 0.2   |                        | X Walk 2 Slope (%)          | 0.9   |
|                                         | X Walk 1 X Slope (%)  | 1.6   |                        | X Walk 2 X Slope (%)        | 1.9   |
| N/A                                     | Ramp inside XWalk1?   | N/A   | N/A                    | Ramp inside XWalk2?         | N/A   |
|                                         | Road Slope (%)        | 1.8   | N/A                    | Clear Space?                | N/A   |
|                                         | Road X Slope (%)      | 0.4   | N/A                    | Clear Space to XWalk (in)   | N/A   |
| N/A                                     | Any Obstructions?     | N/A   | N/A                    | Storm Grate/Utility Hazard? | N/A   |
|                                         | Obstruction Type      |       |                        | Storm Grate/Utility Type    |       |
|                                         |                       | N/A   |                        |                             | N/A   |
|                                         |                       |       | Yes                    | Surface Condition? (G/P)    | Good  |