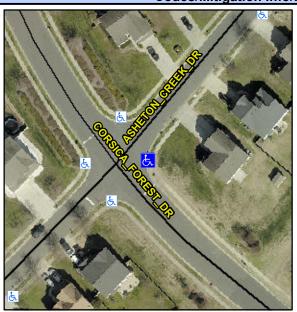

## Access Compliance Report Public Rights-of-Way (Curb Ramps)

Intersection ID: 43669 Main Street: CORSICA\_FOREST\_DR Cross Street: ASHETON\_CREEK\_DR Location: E

ADA ID: 31060C819E67 Ramp Type: PerpDiag Initial Pass/Fail: Fail Overall Compliance: No Severity Score: 22.5