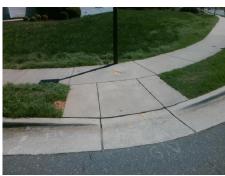

## Field Measurements/Component Compliance

Street 1 Name
Stop Condition-Street 2
Street 2 Name
Stop Condition-Street 1

ASHETON CREEK DR StopSign CORSICA FOREST DR StopSign Possible Solutions:

Remove & Replace Curb Ramp With
Two New Directional Ramps or
Equivalent.

Surveyor Notes:

N/A

PROW/ADA:

R304.5.1, R304.2.2, R304.5.3

Total Cost: \$ 3200.00

| Field Measurements/Component Compilance |                       |       |                        |                             |       |
|-----------------------------------------|-----------------------|-------|------------------------|-----------------------------|-------|
| Compliance Description                  |                       | Data  | Compliance Description |                             | Data  |
| N/A                                     | Ramp Length (in)      | 52.0  | No                     | Ramp Slope (%)              | 8.9   |
| No                                      | Ramp Width (in)       | 38.5  | No                     | Ramp XSlope (%)             | 4.9   |
| N/A                                     | Flare Type LT         | N/A   | N/A                    | Flare Type RT               | N/A   |
| N/A                                     | Flare Slope LT (%)    | N/A   | N/A                    | Flare Slope RT (%)          | N/A   |
| N/A                                     | Flare Traversable LT? | N/A   | N/A                    | Flare Traversable RT?       | N/A   |
| N/A                                     | Landing Length (in)   | N/A   | N/A                    | DWS Provided?               | N/A   |
| N/A                                     | Landing Width (in)    | N/A   | N/A                    | DWS Contrast?               | N/A   |
| N/A                                     | Landing Slope (%)     | N/A   | N/A                    | DWS Length (in)             | N/A   |
| N/A                                     | Landing X Slope (%)   | N/A   | N/A                    | DWS Full Width?             | N/A   |
| N/A                                     | Landing Curb? (Y/N)   | N/A   | N/A                    | DWS Offset (in)             | N/A   |
| N/A                                     | Shared Landing?       | N/A   |                        |                             |       |
| N/A                                     | Gutter Ponding?       | N/A   | N/A                    | Gutter Slope (%)            | N/A   |
| N/A                                     | Gutter Lip Ht (in)    | N/A   | N/A                    | Gutter X Slope (%)          | N/A   |
| N/A                                     | Painted X Walk1?      | No    | N/A                    | Painted X Walk2?            | No    |
|                                         | X Walk 1 Direction    | To NW |                        | X Walk 2 Direction          | To SW |
| N/A                                     | X Walk 1 Width (in)   | N/A   | N/A                    | X Walk 2 Width (in)         | N/A   |
|                                         | X Walk 1 Slope (%)    | 0.2   |                        | X Walk 2 Slope (%)          | 0.9   |
|                                         | X Walk 1 X Slope (%)  | 1.6   |                        | X Walk 2 X Slope (%)        | 1.9   |
| N/A                                     | Ramp inside XWalk1?   | N/A   | N/A                    | Ramp inside XWalk2?         | N/A   |
|                                         | Road Slope (%)        | 1.8   | N/A                    | Clear Space?                | N/A   |
|                                         | Road X Slope (%)      | 0.4   | N/A                    | Clear Space to XWalk (in)   | N/A   |
| N/A                                     | Any Obstructions?     | N/A   | N/A                    | Storm Grate/Utility Hazard? | N/A   |
|                                         | Obstruction Type      |       |                        | Storm Grate/Utility Type    |       |
|                                         |                       | N/A   |                        |                             | N/A   |
|                                         |                       |       | Yes                    | Surface Condition? (G/P)    | Good  |