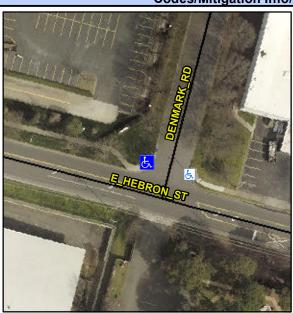

## **Access Compliance Report Public Rights-of-Way** (Curb Ramps)

Intersection ID: 22474 Main Street: DENMARK RD Cross Street: E\_HEBRON\_ST Location: NW ADA ID: 310D8274EFF7 Ramp Type: PerpDiag Initial Pass/Fail: Fail **Overall Compliance: No Severity Score:** 25

**Codes/Mitigation Info/Possible Solution** 

None

Field Measurements/Component Compliance

**E HEBRON ST** Street 1 Name Stop Condition-Street 2 Street 2 Name **DENMARK RD** Stop Condition-Street 1 StopSign Possible Solutions: Remove & Replace Curb Ramp With Two New Directional Ramps or Equivalent. Surveyor Notes: N/A PROW/ADA: Not Found, R304.5.3