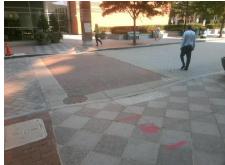

## **Access Compliance Report Public Rights-of-Way** (Curb Ramps)

Intersection ID: 10030374 Main Street: LEVINE\_AVENUE\_OF\_THE\_ARTSoss Street: N/A Location: W

ADA ID: 3112E80C4B90 Ramp Type: Perp Initial Pass/Fail: Fail **Overall Compliance: No Severity Score:** 12.5

Remove & Replace Entire Ramp.

## **Codes/Mitigation Info/Possible Solution**

N/A

R304.2.2

Total Cost: