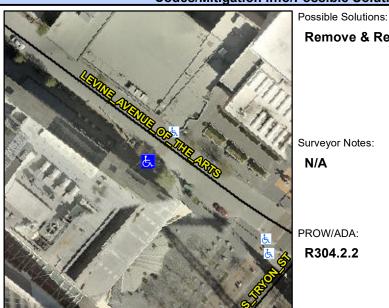

## **Access Compliance Report Public Rights-of-Way** (Curb Ramps)

Intersection ID: 10030374 Main Street: LEVINE\_AVENUE\_OF\_THE\_ARTSoss Street: N/A Location: W

ADA ID: 3112E80C4B90 Ramp Type: Perp Initial Pass/Fail: Fail **Overall Compliance: No Severity Score:** 12.5

## Field Measurements/Component Compliance

|                         | Service Annual Conference of the Conference of t |
|-------------------------|--------------------------------------------------------------------------------------------------------------------------------------------------------------------------------------------------------------------------------------------------------------------------------------------------------------------------------------------------------------------------------------------------------------------------------------------------------------------------------------------------------------------------------------------------------------------------------------------------------------------------------------------------------------------------------------------------------------------------------------------------------------------------------------------------------------------------------------------------------------------------------------------------------------------------------------------------------------------------------------------------------------------------------------------------------------------------------------------------------------------------------------------------------------------------------------------------------------------------------------------------------------------------------------------------------------------------------------------------------------------------------------------------------------------------------------------------------------------------------------------------------------------------------------------------------------------------------------------------------------------------------------------------------------------------------------------------------------------------------------------------------------------------------------------------------------------------------------------------------------------------------------------------------------------------------------------------------------------------------------------------------------------------------------------------------------------------------------------------------------------------------|
| Street 1 Name           | LEVINE AVENUE OF THE ARTS                                                                                                                                                                                                                                                                                                                                                                                                                                                                                                                                                                                                                                                                                                                                                                                                                                                                                                                                                                                                                                                                                                                                                                                                                                                                                                                                                                                                                                                                                                                                                                                                                                                                                                                                                                                                                                                                                                                                                                                                                                                                                                      |
| Stop Condition-Street 2 | None                                                                                                                                                                                                                                                                                                                                                                                                                                                                                                                                                                                                                                                                                                                                                                                                                                                                                                                                                                                                                                                                                                                                                                                                                                                                                                                                                                                                                                                                                                                                                                                                                                                                                                                                                                                                                                                                                                                                                                                                                                                                                                                           |
| Street 2 Name           | N/A                                                                                                                                                                                                                                                                                                                                                                                                                                                                                                                                                                                                                                                                                                                                                                                                                                                                                                                                                                                                                                                                                                                                                                                                                                                                                                                                                                                                                                                                                                                                                                                                                                                                                                                                                                                                                                                                                                                                                                                                                                                                                                                            |

Surface Condition? (G/P)

Good

Stop Condition-Street 1

1850.00