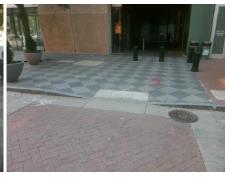

## **Access Compliance Report Public Rights-of-Way** (Curb Ramps)

Intersection ID: 10030374 Main Street: LEVINE\_AVENUE\_OF\_THE\_ARTSoss Street: N/A Location: W

ADA ID: 3112E80C4B90 Ramp Type: Perp Initial Pass/Fail: Fail **Overall Compliance: No Severity Score:** 12.5

Remove & Replace Entire Ramp.

## **Codes/Mitigation Info/Possible Solution**

N/A

R304.2.2

Total Cost: