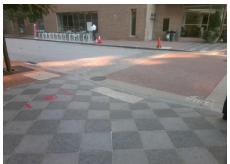

## **Access Compliance Report Public Rights-of-Way** (Curb Ramps)

Intersection ID: 10030374 Main Street: LEVINE\_AVENUE\_OF\_THE\_ARTSoss Street: N/A Location: W

ADA ID: 3112E80C4B90 Ramp Type: Perp Initial Pass/Fail: Fail **Overall Compliance: No Severity Score:** 12.5

Remove & Replace Entire Ramp.

## **Codes/Mitigation Info/Possible Solution**

N/A

R304.2.2

Total Cost: