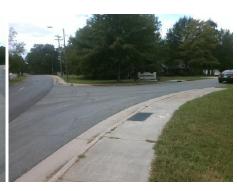

## Field Measurements/Component Compliance

Street 1 Name Stop Condition-Street 2 Street 2 Name Stop Condition-Street 1 WINDWOOD CR StopSign **CARMEL RD** None

Possible Solutions: **Remove & Replace Curb Ramp With Two New Directional Ramps or** Equivalent. Surveyor Notes:

N/A

Not Found, R304.2.2

Total Cost: 3200.00

| Compliance Description Date |                       | Data  | Comp | liance | Description           | Data  |
|-----------------------------|-----------------------|-------|------|--------|-----------------------|-------|
| N/A                         | Ramp Length (in)      | 59.0  | No   | Ramp   | Slope (%)             | 9.7   |
| Yes                         | Ramp Width (in)       | 53.0  | Yes  | Ramp   | XSlope (%)            | 1.3   |
| N/A                         | Flare Type LT         | N/A   | N/A  | Flare  | Type RT               | N/A   |
| N/A                         | Flare Slope LT (%)    | N/A   | N/A  | Flare  | Slope RT (%)          | N/A   |
| N/A                         | Flare Traversable LT? | N/A   | N/A  | Flare  | Traversable RT?       | N/A   |
| N/A                         | Landing Length (in)   | N/A   | N/A  | DWS    | Provided?             | N/A   |
| N/A                         | Landing Width (in)    | N/A   | N/A  | DWS    | Contrast?             | N/A   |
| N/A                         | Landing Slope (%)     | N/A   | N/A  | DWS    | Length (in)           | N/A   |
| N/A                         | Landing X Slope (%)   | N/A   | N/A  | DWS    | Full Width?           | N/A   |
| N/A                         | Landing Curb? (Y/N)   | N/A   | N/A  | DWS    | Offset (in)           | N/A   |
| N/A                         | Shared Landing?       | N/A   |      |        |                       |       |
| N/A                         | Gutter Ponding?       | N/A   | N/A  | Gutte  | r Slope (%)           | N/A   |
| N/A                         | Gutter Lip Ht (in)    | N/A   | N/A  | Gutte  | r X Slope (%)         | N/A   |
| N/A                         | Painted X Walk1?      | No    | N/A  | Painte | ed X Walk2?           | No    |
|                             | X Walk 1 Direction    | To SW |      | X Wa   | lk 2 Direction        | To SE |
| N/A                         | X Walk 1 Width (in)   | N/A   | N/A  | X Wa   | lk 2 Width (in)       | N/A   |
|                             | X Walk 1 Slope (%)    | 0.8   |      | X Wa   | lk 2 Slope (%)        | 4.7   |
|                             | X Walk 1 X Slope (%)  | 1.7   |      | X Wa   | lk 2 X Slope (%)      | 1.2   |
| N/A                         | Ramp inside XWalk1?   | N/A   | N/A  | Ramp   | inside XWalk2?        | N/A   |
|                             | Road Slope (%)        | 1.7   | N/A  | Clear  | Space?                | N/A   |
|                             | Road X Slope (%)      | 1.9   | N/A  | Clear  | Space to XWalk (in)   | N/A   |
| N/A                         | Any Obstructions?     | N/A   | N/A  | Storm  | Grate/Utility Hazard? | N/A   |
|                             | Obstruction Type      |       | l    | Storm  | Grate/Utility Type    |       |
|                             |                       | N/A   |      |        |                       | N/A   |

Surface Condition? (G/P)

Good