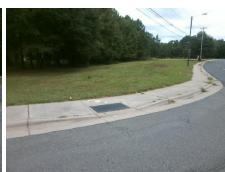

## Field Measurements/Component Compliance

Street 1 Name Stop Condition-Street 2 Street 2 Name Stop Condition-Street 1 WINDWOOD CR StopSign **CARMEL RD** None

Possible Solutions: **Remove & Replace Curb Ramp With Two New Directional Ramps or** Equivalent. Surveyor Notes:

N/A

Not Found, R304.2.2

Total Cost: 3200.00

| Compliance Description Date |                       | Data  | Comp | liance | Description           | Data  |
|-----------------------------|-----------------------|-------|------|--------|-----------------------|-------|
| N/A                         | Ramp Length (in)      | 59.0  | No   | Ramp   | Slope (%)             | 9.7   |
| Yes                         | Ramp Width (in)       | 53.0  | Yes  | Ramp   | XSlope (%)            | 1.3   |
| N/A                         | Flare Type LT         | N/A   | N/A  | Flare  | Type RT               | N/A   |
| N/A                         | Flare Slope LT (%)    | N/A   | N/A  | Flare  | Slope RT (%)          | N/A   |
| N/A                         | Flare Traversable LT? | N/A   | N/A  | Flare  | Traversable RT?       | N/A   |
| N/A                         | Landing Length (in)   | N/A   | N/A  | DWS    | Provided?             | N/A   |
| N/A                         | Landing Width (in)    | N/A   | N/A  | DWS    | Contrast?             | N/A   |
| N/A                         | Landing Slope (%)     | N/A   | N/A  | DWS    | Length (in)           | N/A   |
| N/A                         | Landing X Slope (%)   | N/A   | N/A  | DWS    | Full Width?           | N/A   |
| N/A                         | Landing Curb? (Y/N)   | N/A   | N/A  | DWS    | Offset (in)           | N/A   |
| N/A                         | Shared Landing?       | N/A   |      |        |                       |       |
| N/A                         | Gutter Ponding?       | N/A   | N/A  | Gutte  | r Slope (%)           | N/A   |
| N/A                         | Gutter Lip Ht (in)    | N/A   | N/A  | Gutte  | r X Slope (%)         | N/A   |
| N/A                         | Painted X Walk1?      | No    | N/A  | Painte | ed X Walk2?           | No    |
|                             | X Walk 1 Direction    | To SW |      | X Wa   | lk 2 Direction        | To SE |
| N/A                         | X Walk 1 Width (in)   | N/A   | N/A  | X Wa   | lk 2 Width (in)       | N/A   |
|                             | X Walk 1 Slope (%)    | 0.8   |      | X Wa   | lk 2 Slope (%)        | 4.7   |
|                             | X Walk 1 X Slope (%)  | 1.7   |      | X Wa   | lk 2 X Slope (%)      | 1.2   |
| N/A                         | Ramp inside XWalk1?   | N/A   | N/A  | Ramp   | inside XWalk2?        | N/A   |
|                             | Road Slope (%)        | 1.7   | N/A  | Clear  | Space?                | N/A   |
|                             | Road X Slope (%)      | 1.9   | N/A  | Clear  | Space to XWalk (in)   | N/A   |
| N/A                         | Any Obstructions?     | N/A   | N/A  | Storm  | Grate/Utility Hazard? | N/A   |
|                             | Obstruction Type      |       | l    | Storm  | Grate/Utility Type    |       |
|                             |                       | N/A   |      |        |                       | N/A   |

Surface Condition? (G/P)

Good