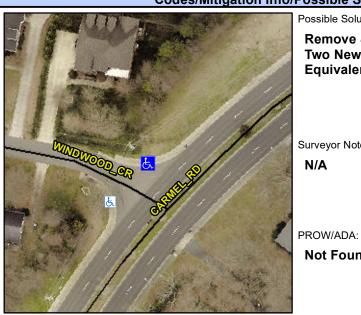

## **Access Compliance Report Public Rights-of-Way** (Curb Ramps)

Intersection ID: 24623 Main Street: CARMEL RD **Cross Street: WINDWOOD CR** Location: N ADA ID: 3116610D2E3C Ramp Type: PerpDiag Initial Pass/Fail: Fail **Overall Compliance: No Severity Score:** 12.5

## Field Measurements/Component Compliance

Street 1 Name Stop Condition-Street 2 Street 2 Name Stop Condition-Street 1 WINDWOOD CR StopSign **CARMEL RD** None

Possible Solutions: **Remove & Replace Curb Ramp With Two New Directional Ramps or** Equivalent. Surveyor Notes:

N/A

Not Found, R304.2.2

Total Cost: 3200.00

| Compliance Description Date |                       | Data  | Comp | liance | Description           | Data  |
|-----------------------------|-----------------------|-------|------|--------|-----------------------|-------|
| N/A                         | Ramp Length (in)      | 59.0  | No   | Ramp   | Slope (%)             | 9.7   |
| Yes                         | Ramp Width (in)       | 53.0  | Yes  | Ramp   | XSlope (%)            | 1.3   |
| N/A                         | Flare Type LT         | N/A   | N/A  | Flare  | Type RT               | N/A   |
| N/A                         | Flare Slope LT (%)    | N/A   | N/A  | Flare  | Slope RT (%)          | N/A   |
| N/A                         | Flare Traversable LT? | N/A   | N/A  | Flare  | Traversable RT?       | N/A   |
| N/A                         | Landing Length (in)   | N/A   | N/A  | DWS    | Provided?             | N/A   |
| N/A                         | Landing Width (in)    | N/A   | N/A  | DWS    | Contrast?             | N/A   |
| N/A                         | Landing Slope (%)     | N/A   | N/A  | DWS    | Length (in)           | N/A   |
| N/A                         | Landing X Slope (%)   | N/A   | N/A  | DWS    | Full Width?           | N/A   |
| N/A                         | Landing Curb? (Y/N)   | N/A   | N/A  | DWS    | Offset (in)           | N/A   |
| N/A                         | Shared Landing?       | N/A   |      |        |                       |       |
| N/A                         | Gutter Ponding?       | N/A   | N/A  | Gutte  | r Slope (%)           | N/A   |
| N/A                         | Gutter Lip Ht (in)    | N/A   | N/A  | Gutte  | r X Slope (%)         | N/A   |
| N/A                         | Painted X Walk1?      | No    | N/A  | Painte | ed X Walk2?           | No    |
|                             | X Walk 1 Direction    | To SW |      | X Wa   | lk 2 Direction        | To SE |
| N/A                         | X Walk 1 Width (in)   | N/A   | N/A  | X Wa   | lk 2 Width (in)       | N/A   |
|                             | X Walk 1 Slope (%)    | 0.8   |      | X Wa   | lk 2 Slope (%)        | 4.7   |
|                             | X Walk 1 X Slope (%)  | 1.7   |      | X Wa   | lk 2 X Slope (%)      | 1.2   |
| N/A                         | Ramp inside XWalk1?   | N/A   | N/A  | Ramp   | inside XWalk2?        | N/A   |
|                             | Road Slope (%)        | 1.7   | N/A  | Clear  | Space?                | N/A   |
|                             | Road X Slope (%)      | 1.9   | N/A  | Clear  | Space to XWalk (in)   | N/A   |
| N/A                         | Any Obstructions?     | N/A   | N/A  | Storm  | Grate/Utility Hazard? | N/A   |
|                             | Obstruction Type      |       | l    | Storm  | Grate/Utility Type    |       |
|                             |                       | N/A   |      |        |                       | N/A   |