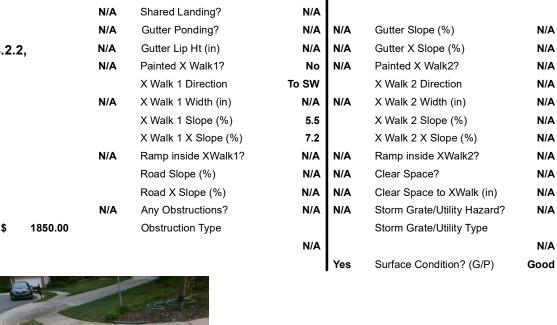

## Field Measurements/Component Compliance

No

No

N/A

N/A

N/A

N/A

N/A

N/A

N/A

N/A

Compliance Description

Ramp Slope (%)

Flare Type RT

Ramp XSlope (%)

Flare Slope RT (%)

**DWS Provided?** 

**DWS Contrast?** 

DWS Length (in)

DWS Full Width?

DWS Offset (in)

Flare Traversable RT?

Data

47.0

26.0

N/A

N/A

N/A

N/A

N/A

N/A

N/A

N/A

Ramp Length (in)

Ramp Width (in)

Flare Slope LT (%)

Landing Length (in)

Landing Width (in)

Landing Slope (%)

Landing X Slope (%)

Landing Curb? (Y/N)

Flare Traversable LT?

Flare Type LT

**BITTERBUSH CT** Street 1 Name Stop Condition-Street 2 StopSign N/A Street 2 Name Stop Condition-Street 1 N/A Possible Solutions: Compliance Description N/A Remove & Replace Entire Ramp. No N/A N/A N/A N/A Surveyor Notes: N/A N/A N/A N/A N/A PROW/ADA: Not Found, R304.5.1, R304.2.2, R304.5.3

Total Cost: