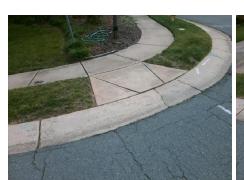

Landing Curb? (Y/N)

Flare Traversable LT?

Flare Type LT

**BITTERBUSH CT** Street 1 Name Stop Condition-Street 2 StopSign N/A Street 2 Name Stop Condition-Street 1 N/A Possible Solutions: Compliance Description N/A Remove & Replace Entire Ramp. No N/A N/A N/A N/A Surveyor Notes: N/A N/A N/A N/A N/A PROW/ADA: Not Found, R304.5.1, R304.2.2, R304.5.3