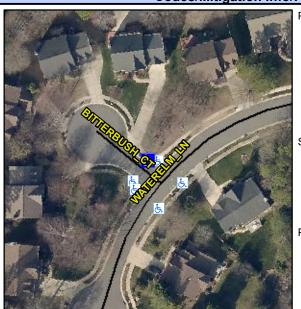

N/A

N/A

N/A

N/A

Intersection ID: 2847 Main Street: BITTERBUSH CT Cross Street: WATERELM LN Location: N Initial Pass/Fail: Fail **Overall Compliance: No Severity Score:** 60 **ADA ID: 311B9CBAE28D** Ramp Type: Perp

Landing Curb? (Y/N)

Flare Traversable LT?

Flare Type LT

**BITTERBUSH CT** Street 1 Name Stop Condition-Street 2 StopSign N/A Street 2 Name Stop Condition-Street 1 N/A Possible Solutions: Compliance Description N/A Remove & Replace Entire Ramp. No N/A N/A N/A N/A Surveyor Notes: N/A N/A N/A N/A N/A PROW/ADA: Not Found, R304.5.1, R304.2.2, R304.5.3