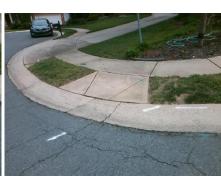

Landing Curb? (Y/N)

Flare Traversable LT?

Flare Type LT

**BITTERBUSH CT** Street 1 Name Stop Condition-Street 2 StopSign N/A Street 2 Name Stop Condition-Street 1 N/A Possible Solutions: Compliance Description N/A Remove & Replace Entire Ramp. No N/A N/A N/A N/A Surveyor Notes: N/A N/A N/A N/A N/A PROW/ADA: Not Found, R304.5.1, R304.2.2, R304.5.3