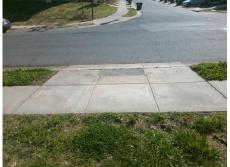

## **Access Compliance Report** Public Rights-of-Way (Curb Ramps)

|                                                                                                                 |                                          |                        | •          | • /                                     |                                                                                                                 |                             |                             |                           |       |
|-----------------------------------------------------------------------------------------------------------------|------------------------------------------|------------------------|------------|-----------------------------------------|-----------------------------------------------------------------------------------------------------------------|-----------------------------|-----------------------------|---------------------------|-------|
| Intersection ID: 43840                                                                                          | 40 Main Street: DELUCA_DR                |                        |            |                                         | GALVIN_ST                                                                                                       |                             | Location:                   | NW                        |       |
| ADA ID: 311C46F77C6B                                                                                            | ID: 311C46F77C6B Ramp Type: Combination1 |                        |            |                                         | Initial Pass/Fail: Fail Overall Complian                                                                        |                             |                             | o Severity Score:         | 33.75 |
| Codes/Mitigation Info/Possible Solution                                                                         |                                          |                        |            | Field Measurements/Component Compliance |                                                                                                                 |                             |                             |                           |       |
| G                                                                                                               |                                          | Possible Solutions:    |            | Compliance Description                  |                                                                                                                 | Data Compliance Description |                             |                           | Data  |
|                                                                                                                 |                                          | Remove & Replace En    | tire Ramp. | N/A                                     | Ramp Length LT (in)                                                                                             | 46.5                        | N/A                         | Ramp Length RT (in)       | 48.0  |
|                                                                                                                 |                                          | ·                      | •          | No                                      | Ramp Width LT (in)                                                                                              | 47.5                        | No                          | Ramp Width RT (in)        | 47.5  |
|                                                                                                                 |                                          |                        |            | No                                      | Ramp Slope LT (%)                                                                                               | 9.1                         | Yes                         | Ramp Slope RT (%)         | 6.3   |
|                                                                                                                 | 1-1 AL                                   |                        |            | No                                      | Ramp XSlope LT (%)                                                                                              | 5.4                         | No                          | Ramp XSlope RT (%)        | 2.3   |
| 634                                                                                                             | ALLEN M                                  |                        |            | N/A                                     | Ramp Length (in)                                                                                                | 48.5                        | Yes                         | Ramp Slope (%)            | 6.9   |
|                                                                                                                 | "Contraction                             |                        |            | No                                      | Ramp Width (in)                                                                                                 | 47.0                        | No                          | Ramp XSlope (%)           | 6.5   |
|                                                                                                                 | ANNUN SU                                 | Surveyor Notes:        |            | N/A                                     | Flare Type LT                                                                                                   | N/A                         | N/A                         | Flare Type RT             | N/A   |
| t. B                                                                                                            | Chill Children                           | N/A                    |            | N/A                                     | Flare Slope LT (%)                                                                                              | N/A                         | N/A                         | Flare Slope RT (%)        | N/A   |
| The second se |                                          |                        |            | N/A                                     | Flare Traversable LT?                                                                                           | N/A                         | N/A                         | Flare Traversable RT?     | N/A   |
| A PARA A PARA                                                                                                   | NOLA T                                   |                        |            | N/A                                     | Landing Length (in)                                                                                             | N/A                         | N/A                         | DWS Provided?             | N/A   |
|                                                                                                                 |                                          |                        |            | N/A                                     | Landing Width (in)                                                                                              | N/A                         | N/A                         | DWS Contrast?             | N/A   |
|                                                                                                                 |                                          | PROW/ADA:              |            | N/A                                     | Landing Slope (%)                                                                                               | N/A                         | N/A                         | DWS Length (in)           | N/A   |
|                                                                                                                 | 1.03                                     | Not Found, R304.5.1, I | R304.5.1,  | N/A                                     | Landing X Slope (%)                                                                                             | N/A                         | N/A                         | DWS Full Width?           | N/A   |
|                                                                                                                 | R304.5.3, R304.3.2                       |                        | N/A        | Landing Curb? (Y/N)                     | N/A                                                                                                             | N/A                         | DWS Offset (in)             | N/A                       |       |
|                                                                                                                 |                                          |                        |            | N/A                                     | Shared Landing?                                                                                                 | N/A                         |                             |                           |       |
|                                                                                                                 |                                          |                        |            | N/A                                     | Gutter Ponding?                                                                                                 | N/A                         | N/A                         | Gutter Slope (%)          | N/A   |
| Street 1 Name                                                                                                   | None                                     |                        |            | N/A                                     | Gutter Lip Ht (in)                                                                                              | N/A                         | N/A                         | Gutter X Slope (%)        | N/A   |
| Stop Condition-Street 1                                                                                         | DELUCA DR                                |                        |            | N/A                                     | Painted X Walk1?                                                                                                | No                          | N/A                         | Painted X Walk2?          | N/A   |
| Street 2 Name                                                                                                   | N/A                                      |                        |            |                                         | X Walk 1 Direction                                                                                              | To E                        |                             | X Walk 2 Direction        | N/A   |
| Stop Condition-Street 2                                                                                         | N/A                                      |                        |            |                                         | X Walk 1 Width (in)                                                                                             | N/A                         |                             | X Walk 2 Width (in)       | N/A   |
|                                                                                                                 |                                          |                        |            |                                         | X Walk 1 Slope (%)                                                                                              | 1.9                         |                             | X Walk 2 Slope (%)        | N/A   |
|                                                                                                                 |                                          |                        |            |                                         | X Walk 1 X Slope (%)                                                                                            | 6.4                         |                             | X Walk 2 X Slope (%)      | N/A   |
|                                                                                                                 |                                          | Total Cost:            | \$ 1800.   | .00 N/A                                 | Ramp inside XWalk1?                                                                                             | N/A                         | N/A                         | Ramp inside XWalk2?       | N/A   |
|                                                                                                                 |                                          |                        |            |                                         | Road Slope (%)                                                                                                  | N/A                         |                             | Clear Space?              | N/A   |
|                                                                                                                 |                                          |                        |            |                                         | Road X Slope (%)                                                                                                | N/A                         | N/A                         | Clear Space to XWalk (in) | N/A   |
|                                                                                                                 |                                          |                        |            |                                         |                                                                                                                 |                             | N/A                         | Any Obstruction?          | N/A   |
|                                                                                                                 |                                          |                        |            |                                         |                                                                                                                 |                             |                             | Obstruction Type          |       |
|                                                                                                                 |                                          |                        |            |                                         | phone and the second |                             |                             |                           | N/A   |
|                                                                                                                 |                                          |                        |            |                                         |                                                                                                                 | N/A                         | Storm Grate/Utility Hazard? | N/A                       |       |
|                                                                                                                 |                                          |                        |            |                                         |                                                                                                                 |                             |                             | Storm Grate/Utility Type  |       |

N/A Surface Condition? (G/P) Yes Good Curb Slope (%) 19.5