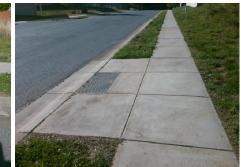

## **Access Compliance Report** Public Rights-of-Way (Curb Ramps)

|                                                                                                                 |                                          |                        | •          | • /                                     |                                                                                                                 |                             |                             |                           |       |
|-----------------------------------------------------------------------------------------------------------------|------------------------------------------|------------------------|------------|-----------------------------------------|-----------------------------------------------------------------------------------------------------------------|-----------------------------|-----------------------------|---------------------------|-------|
| Intersection ID: 43840                                                                                          | 40 Main Street: DELUCA_DR                |                        |            |                                         | GALVIN_ST                                                                                                       |                             | Location:                   | NW                        |       |
| ADA ID: 311C46F77C6B                                                                                            | ID: 311C46F77C6B Ramp Type: Combination1 |                        |            |                                         | Initial Pass/Fail: Fail Overall Complian                                                                        |                             |                             | o Severity Score:         | 33.75 |
| Codes/Mitigation Info/Possible Solution                                                                         |                                          |                        |            | Field Measurements/Component Compliance |                                                                                                                 |                             |                             |                           |       |
| G                                                                                                               |                                          | Possible Solutions:    |            | Compliance Description                  |                                                                                                                 | Data Compliance Description |                             |                           | Data  |
|                                                                                                                 |                                          | Remove & Replace En    | tire Ramp. | N/A                                     | Ramp Length LT (in)                                                                                             | 46.5                        | N/A                         | Ramp Length RT (in)       | 48.0  |
|                                                                                                                 |                                          | ·                      | •          | No                                      | Ramp Width LT (in)                                                                                              | 47.5                        | No                          | Ramp Width RT (in)        | 47.5  |
|                                                                                                                 |                                          |                        |            | No                                      | Ramp Slope LT (%)                                                                                               | 9.1                         | Yes                         | Ramp Slope RT (%)         | 6.3   |
|                                                                                                                 | 1-1 AL                                   |                        |            | No                                      | Ramp XSlope LT (%)                                                                                              | 5.4                         | No                          | Ramp XSlope RT (%)        | 2.3   |
| 634                                                                                                             | ALLEN M                                  |                        |            | N/A                                     | Ramp Length (in)                                                                                                | 48.5                        | Yes                         | Ramp Slope (%)            | 6.9   |
|                                                                                                                 | "Contraction                             |                        |            | No                                      | Ramp Width (in)                                                                                                 | 47.0                        | No                          | Ramp XSlope (%)           | 6.5   |
|                                                                                                                 | ANNUN SU                                 | Surveyor Notes:        |            | N/A                                     | Flare Type LT                                                                                                   | N/A                         | N/A                         | Flare Type RT             | N/A   |
| t. B                                                                                                            | Chill Children                           | N/A                    |            | N/A                                     | Flare Slope LT (%)                                                                                              | N/A                         | N/A                         | Flare Slope RT (%)        | N/A   |
| The second se |                                          |                        |            | N/A                                     | Flare Traversable LT?                                                                                           | N/A                         | N/A                         | Flare Traversable RT?     | N/A   |
| A PARA A PARA                                                                                                   | NOLA T                                   |                        |            | N/A                                     | Landing Length (in)                                                                                             | N/A                         | N/A                         | DWS Provided?             | N/A   |
|                                                                                                                 |                                          |                        |            | N/A                                     | Landing Width (in)                                                                                              | N/A                         | N/A                         | DWS Contrast?             | N/A   |
|                                                                                                                 |                                          | PROW/ADA:              |            | N/A                                     | Landing Slope (%)                                                                                               | N/A                         | N/A                         | DWS Length (in)           | N/A   |
|                                                                                                                 | 1.03                                     | Not Found, R304.5.1, I | R304.5.1,  | N/A                                     | Landing X Slope (%)                                                                                             | N/A                         | N/A                         | DWS Full Width?           | N/A   |
|                                                                                                                 | R304.5.3, R304.3.2                       |                        | N/A        | Landing Curb? (Y/N)                     | N/A                                                                                                             | N/A                         | DWS Offset (in)             | N/A                       |       |
|                                                                                                                 |                                          |                        |            | N/A                                     | Shared Landing?                                                                                                 | N/A                         |                             |                           |       |
|                                                                                                                 |                                          |                        |            | N/A                                     | Gutter Ponding?                                                                                                 | N/A                         | N/A                         | Gutter Slope (%)          | N/A   |
| Street 1 Name                                                                                                   | None                                     |                        |            | N/A                                     | Gutter Lip Ht (in)                                                                                              | N/A                         | N/A                         | Gutter X Slope (%)        | N/A   |
| Stop Condition-Street 1                                                                                         | DELUCA DR                                |                        |            | N/A                                     | Painted X Walk1?                                                                                                | No                          | N/A                         | Painted X Walk2?          | N/A   |
| Street 2 Name                                                                                                   | N/A                                      |                        |            |                                         | X Walk 1 Direction                                                                                              | To E                        |                             | X Walk 2 Direction        | N/A   |
| Stop Condition-Street 2                                                                                         | N/A                                      |                        |            |                                         | X Walk 1 Width (in)                                                                                             | N/A                         |                             | X Walk 2 Width (in)       | N/A   |
|                                                                                                                 |                                          |                        |            |                                         | X Walk 1 Slope (%)                                                                                              | 1.9                         |                             | X Walk 2 Slope (%)        | N/A   |
|                                                                                                                 |                                          |                        |            |                                         | X Walk 1 X Slope (%)                                                                                            | 6.4                         |                             | X Walk 2 X Slope (%)      | N/A   |
|                                                                                                                 |                                          | Total Cost:            | \$ 1800.   | .00 N/A                                 | Ramp inside XWalk1?                                                                                             | N/A                         | N/A                         | Ramp inside XWalk2?       | N/A   |
|                                                                                                                 |                                          |                        |            |                                         | Road Slope (%)                                                                                                  | N/A                         |                             | Clear Space?              | N/A   |
|                                                                                                                 |                                          |                        |            |                                         | Road X Slope (%)                                                                                                | N/A                         | N/A                         | Clear Space to XWalk (in) | N/A   |
|                                                                                                                 |                                          |                        |            |                                         |                                                                                                                 |                             | N/A                         | Any Obstruction?          | N/A   |
|                                                                                                                 |                                          |                        |            |                                         |                                                                                                                 |                             |                             | Obstruction Type          |       |
|                                                                                                                 |                                          |                        |            |                                         | phone and the second |                             |                             |                           | N/A   |
|                                                                                                                 |                                          |                        |            |                                         |                                                                                                                 | N/A                         | Storm Grate/Utility Hazard? | N/A                       |       |
|                                                                                                                 |                                          |                        |            |                                         |                                                                                                                 |                             |                             | Storm Grate/Utility Type  |       |

N/A Surface Condition? (G/P) Yes Good Curb Slope (%) 19.5