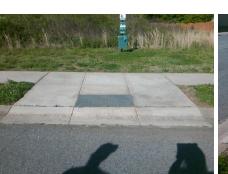

## **Access Compliance Report** Public Rights-of-Way (Curb Ramps)

|                                                                                                                 |                                          |                        | •          | • /                                     |                                                                                                                 |                             |                             |                           |       |
|-----------------------------------------------------------------------------------------------------------------|------------------------------------------|------------------------|------------|-----------------------------------------|-----------------------------------------------------------------------------------------------------------------|-----------------------------|-----------------------------|---------------------------|-------|
| Intersection ID: 43840                                                                                          | 40 Main Street: DELUCA_DR                |                        |            |                                         | GALVIN_ST                                                                                                       |                             | Location:                   | NW                        |       |
| ADA ID: 311C46F77C6B                                                                                            | ID: 311C46F77C6B Ramp Type: Combination1 |                        |            |                                         | Initial Pass/Fail: Fail Overall Complian                                                                        |                             |                             | o Severity Score:         | 33.75 |
| Codes/Mitigation Info/Possible Solution                                                                         |                                          |                        |            | Field Measurements/Component Compliance |                                                                                                                 |                             |                             |                           |       |
| G                                                                                                               |                                          | Possible Solutions:    |            | Compliance Description                  |                                                                                                                 | Data Compliance Description |                             |                           | Data  |
|                                                                                                                 |                                          | Remove & Replace En    | tire Ramp. | N/A                                     | Ramp Length LT (in)                                                                                             | 46.5                        | N/A                         | Ramp Length RT (in)       | 48.0  |
|                                                                                                                 |                                          | ·                      | •          | No                                      | Ramp Width LT (in)                                                                                              | 47.5                        | No                          | Ramp Width RT (in)        | 47.5  |
|                                                                                                                 |                                          |                        |            | No                                      | Ramp Slope LT (%)                                                                                               | 9.1                         | Yes                         | Ramp Slope RT (%)         | 6.3   |
|                                                                                                                 | 1-1 AL                                   |                        |            | No                                      | Ramp XSlope LT (%)                                                                                              | 5.4                         | No                          | Ramp XSlope RT (%)        | 2.3   |
| 634                                                                                                             | ALLEN M                                  |                        |            | N/A                                     | Ramp Length (in)                                                                                                | 48.5                        | Yes                         | Ramp Slope (%)            | 6.9   |
|                                                                                                                 | "Contraction                             |                        |            | No                                      | Ramp Width (in)                                                                                                 | 47.0                        | No                          | Ramp XSlope (%)           | 6.5   |
|                                                                                                                 | ANNUN SU                                 | Surveyor Notes:        |            | N/A                                     | Flare Type LT                                                                                                   | N/A                         | N/A                         | Flare Type RT             | N/A   |
| t. B                                                                                                            | Chill Children                           | N/A                    |            | N/A                                     | Flare Slope LT (%)                                                                                              | N/A                         | N/A                         | Flare Slope RT (%)        | N/A   |
| The second se |                                          |                        |            | N/A                                     | Flare Traversable LT?                                                                                           | N/A                         | N/A                         | Flare Traversable RT?     | N/A   |
| A PARA A PARA                                                                                                   | NOLA T                                   |                        |            | N/A                                     | Landing Length (in)                                                                                             | N/A                         | N/A                         | DWS Provided?             | N/A   |
|                                                                                                                 |                                          |                        |            | N/A                                     | Landing Width (in)                                                                                              | N/A                         | N/A                         | DWS Contrast?             | N/A   |
|                                                                                                                 |                                          | PROW/ADA:              |            | N/A                                     | Landing Slope (%)                                                                                               | N/A                         | N/A                         | DWS Length (in)           | N/A   |
|                                                                                                                 | 1.03                                     | Not Found, R304.5.1, I | R304.5.1,  | N/A                                     | Landing X Slope (%)                                                                                             | N/A                         | N/A                         | DWS Full Width?           | N/A   |
|                                                                                                                 | R304.5.3, R304.3.2                       |                        | N/A        | Landing Curb? (Y/N)                     | N/A                                                                                                             | N/A                         | DWS Offset (in)             | N/A                       |       |
|                                                                                                                 |                                          |                        |            | N/A                                     | Shared Landing?                                                                                                 | N/A                         |                             |                           |       |
|                                                                                                                 |                                          |                        |            | N/A                                     | Gutter Ponding?                                                                                                 | N/A                         | N/A                         | Gutter Slope (%)          | N/A   |
| Street 1 Name                                                                                                   | None                                     |                        |            | N/A                                     | Gutter Lip Ht (in)                                                                                              | N/A                         | N/A                         | Gutter X Slope (%)        | N/A   |
| Stop Condition-Street 1                                                                                         | DELUCA DR                                |                        |            | N/A                                     | Painted X Walk1?                                                                                                | No                          | N/A                         | Painted X Walk2?          | N/A   |
| Street 2 Name                                                                                                   | N/A                                      |                        |            |                                         | X Walk 1 Direction                                                                                              | To E                        |                             | X Walk 2 Direction        | N/A   |
| Stop Condition-Street 2                                                                                         | N/A                                      |                        |            |                                         | X Walk 1 Width (in)                                                                                             | N/A                         |                             | X Walk 2 Width (in)       | N/A   |
|                                                                                                                 |                                          |                        |            |                                         | X Walk 1 Slope (%)                                                                                              | 1.9                         |                             | X Walk 2 Slope (%)        | N/A   |
|                                                                                                                 |                                          |                        |            |                                         | X Walk 1 X Slope (%)                                                                                            | 6.4                         |                             | X Walk 2 X Slope (%)      | N/A   |
|                                                                                                                 |                                          | Total Cost:            | \$ 1800.   | .00 N/A                                 | Ramp inside XWalk1?                                                                                             | N/A                         | N/A                         | Ramp inside XWalk2?       | N/A   |
|                                                                                                                 |                                          |                        |            |                                         | Road Slope (%)                                                                                                  | N/A                         |                             | Clear Space?              | N/A   |
|                                                                                                                 |                                          |                        |            |                                         | Road X Slope (%)                                                                                                | N/A                         | N/A                         | Clear Space to XWalk (in) | N/A   |
|                                                                                                                 |                                          |                        |            |                                         |                                                                                                                 |                             | N/A                         | Any Obstruction?          | N/A   |
|                                                                                                                 |                                          |                        |            |                                         |                                                                                                                 |                             |                             | Obstruction Type          |       |
|                                                                                                                 |                                          |                        |            |                                         | phone and the second |                             |                             |                           | N/A   |
|                                                                                                                 |                                          |                        |            |                                         |                                                                                                                 | N/A                         | Storm Grate/Utility Hazard? | N/A                       |       |
|                                                                                                                 |                                          |                        |            |                                         |                                                                                                                 |                             |                             | Storm Grate/Utility Type  |       |

N/A Surface Condition? (G/P) Yes Good Curb Slope (%) 19.5