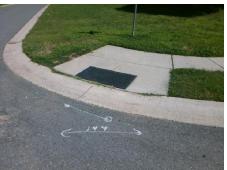

No.

PROW/ADA:

Not Found, R304.5.3

Total Cost: \$ 1850.00

| Field Measurements/Component Compliance |                       |       |      |                             |      |  |
|-----------------------------------------|-----------------------|-------|------|-----------------------------|------|--|
| Comp                                    | liance Description    | Data  | Comp | liance Description          | Data |  |
| N/A                                     | Ramp Length (in)      | 47.0  | Yes  | Ramp Slope (%)              | 7.0  |  |
| Yes                                     | Ramp Width (in)       | 48.0  | No   | Ramp XSlope (%)             | 3.3  |  |
| N/A                                     | Flare Type LT         | N/A   | N/A  | Flare Type RT               | N/A  |  |
| N/A                                     | Flare Slope LT (%)    | N/A   | N/A  | Flare Slope RT (%)          | N/A  |  |
| N/A                                     | Flare Traversable LT? | N/A   | N/A  | Flare Traversable RT?       | N/A  |  |
| N/A                                     | Landing Length (in)   | N/A   | N/A  | DWS Provided?               | N/A  |  |
| N/A                                     | Landing Width (in)    | N/A   | N/A  | DWS Contrast?               | N/A  |  |
| N/A                                     | Landing Slope (%)     | N/A   | N/A  | DWS Length (in)             | N/A  |  |
| N/A                                     | Landing X Slope (%)   | N/A   | N/A  | DWS Full Width?             | N/A  |  |
| N/A                                     | Landing Curb? (Y/N)   | N/A   | N/A  | DWS Offset (in)             | N/A  |  |
| N/A                                     | Shared Landing?       | N/A   |      |                             |      |  |
| N/A                                     | Gutter Ponding?       | N/A   | N/A  | Gutter Slope (%)            | N/A  |  |
| N/A                                     | Gutter Lip Ht (in)    | N/A   | N/A  | Gutter X Slope (%)          | N/A  |  |
| N/A                                     | Painted X Walk1?      | No    | N/A  | Painted X Walk2?            | N/A  |  |
|                                         | X Walk 1 Direction    | To SW |      | X Walk 2 Direction          | N/A  |  |
| N/A                                     | X Walk 1 Width (in)   | N/A   | N/A  | X Walk 2 Width (in)         | N/A  |  |
|                                         | X Walk 1 Slope (%)    | 0.4   |      | X Walk 2 Slope (%)          | N/A  |  |
|                                         | X Walk 1 X Slope (%)  | 1.7   |      | X Walk 2 X Slope (%)        | N/A  |  |
| N/A                                     | Ramp inside XWalk1?   | N/A   | N/A  | Ramp inside XWalk2?         | N/A  |  |
|                                         | Road Slope (%)        | N/A   | N/A  | Clear Space?                | N/A  |  |
|                                         | Road X Slope (%)      | N/A   | N/A  | Clear Space to XWalk (in)   | N/A  |  |
| N/A                                     | Any Obstructions?     | N/A   | N/A  | Storm Grate/Utility Hazard? | N/A  |  |
|                                         | Obstruction Type      |       |      | Storm Grate/Utility Type    |      |  |
|                                         |                       | N/A   |      |                             | N/A  |  |
|                                         |                       |       | Yes  | Surface Condition? (G/P)    | Good |  |
|                                         |                       |       |      |                             |      |  |