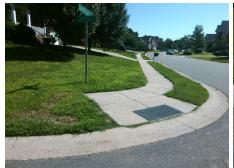

No.

PROW/ADA:

Not Found, R304.5.3

Total Cost: \$ 1850.00

| Field Measurements/Component Compliance |                       |       |      |                             |      |  |
|-----------------------------------------|-----------------------|-------|------|-----------------------------|------|--|
| Comp                                    | liance Description    | Data  | Comp | liance Description          | Data |  |
| N/A                                     | Ramp Length (in)      | 47.0  | Yes  | Ramp Slope (%)              | 7.0  |  |
| Yes                                     | Ramp Width (in)       | 48.0  | No   | Ramp XSlope (%)             | 3.3  |  |
| N/A                                     | Flare Type LT         | N/A   | N/A  | Flare Type RT               | N/A  |  |
| N/A                                     | Flare Slope LT (%)    | N/A   | N/A  | Flare Slope RT (%)          | N/A  |  |
| N/A                                     | Flare Traversable LT? | N/A   | N/A  | Flare Traversable RT?       | N/A  |  |
| N/A                                     | Landing Length (in)   | N/A   | N/A  | DWS Provided?               | N/A  |  |
| N/A                                     | Landing Width (in)    | N/A   | N/A  | DWS Contrast?               | N/A  |  |
| N/A                                     | Landing Slope (%)     | N/A   | N/A  | DWS Length (in)             | N/A  |  |
| N/A                                     | Landing X Slope (%)   | N/A   | N/A  | DWS Full Width?             | N/A  |  |
| N/A                                     | Landing Curb? (Y/N)   | N/A   | N/A  | DWS Offset (in)             | N/A  |  |
| N/A                                     | Shared Landing?       | N/A   |      |                             |      |  |
| N/A                                     | Gutter Ponding?       | N/A   | N/A  | Gutter Slope (%)            | N/A  |  |
| N/A                                     | Gutter Lip Ht (in)    | N/A   | N/A  | Gutter X Slope (%)          | N/A  |  |
| N/A                                     | Painted X Walk1?      | No    | N/A  | Painted X Walk2?            | N/A  |  |
|                                         | X Walk 1 Direction    | To SW |      | X Walk 2 Direction          | N/A  |  |
| N/A                                     | X Walk 1 Width (in)   | N/A   | N/A  | X Walk 2 Width (in)         | N/A  |  |
|                                         | X Walk 1 Slope (%)    | 0.4   |      | X Walk 2 Slope (%)          | N/A  |  |
|                                         | X Walk 1 X Slope (%)  | 1.7   |      | X Walk 2 X Slope (%)        | N/A  |  |
| N/A                                     | Ramp inside XWalk1?   | N/A   | N/A  | Ramp inside XWalk2?         | N/A  |  |
|                                         | Road Slope (%)        | N/A   | N/A  | Clear Space?                | N/A  |  |
|                                         | Road X Slope (%)      | N/A   | N/A  | Clear Space to XWalk (in)   | N/A  |  |
| N/A                                     | Any Obstructions?     | N/A   | N/A  | Storm Grate/Utility Hazard? | N/A  |  |
|                                         | Obstruction Type      |       |      | Storm Grate/Utility Type    |      |  |
|                                         |                       | N/A   |      |                             | N/A  |  |
|                                         |                       |       | Yes  | Surface Condition? (G/P)    | Good |  |
|                                         |                       |       |      |                             |      |  |