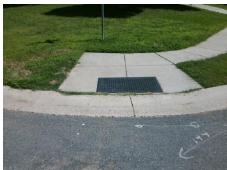

No.

PROW/ADA:

Not Found, R304.5.3

Total Cost: \$ 1850.00

| Field Measurements/Component Compliance |                       |       |      |                             |      |  |
|-----------------------------------------|-----------------------|-------|------|-----------------------------|------|--|
| Comp                                    | liance Description    | Data  | Comp | liance Description          | Data |  |
| N/A                                     | Ramp Length (in)      | 47.0  | Yes  | Ramp Slope (%)              | 7.0  |  |
| Yes                                     | Ramp Width (in)       | 48.0  | No   | Ramp XSlope (%)             | 3.3  |  |
| N/A                                     | Flare Type LT         | N/A   | N/A  | Flare Type RT               | N/A  |  |
| N/A                                     | Flare Slope LT (%)    | N/A   | N/A  | Flare Slope RT (%)          | N/A  |  |
| N/A                                     | Flare Traversable LT? | N/A   | N/A  | Flare Traversable RT?       | N/A  |  |
| N/A                                     | Landing Length (in)   | N/A   | N/A  | DWS Provided?               | N/A  |  |
| N/A                                     | Landing Width (in)    | N/A   | N/A  | DWS Contrast?               | N/A  |  |
| N/A                                     | Landing Slope (%)     | N/A   | N/A  | DWS Length (in)             | N/A  |  |
| N/A                                     | Landing X Slope (%)   | N/A   | N/A  | DWS Full Width?             | N/A  |  |
| N/A                                     | Landing Curb? (Y/N)   | N/A   | N/A  | DWS Offset (in)             | N/A  |  |
| N/A                                     | Shared Landing?       | N/A   |      |                             |      |  |
| N/A                                     | Gutter Ponding?       | N/A   | N/A  | Gutter Slope (%)            | N/A  |  |
| N/A                                     | Gutter Lip Ht (in)    | N/A   | N/A  | Gutter X Slope (%)          | N/A  |  |
| N/A                                     | Painted X Walk1?      | No    | N/A  | Painted X Walk2?            | N/A  |  |
|                                         | X Walk 1 Direction    | To SW |      | X Walk 2 Direction          | N/A  |  |
| N/A                                     | X Walk 1 Width (in)   | N/A   | N/A  | X Walk 2 Width (in)         | N/A  |  |
|                                         | X Walk 1 Slope (%)    | 0.4   |      | X Walk 2 Slope (%)          | N/A  |  |
|                                         | X Walk 1 X Slope (%)  | 1.7   |      | X Walk 2 X Slope (%)        | N/A  |  |
| N/A                                     | Ramp inside XWalk1?   | N/A   | N/A  | Ramp inside XWalk2?         | N/A  |  |
|                                         | Road Slope (%)        | N/A   | N/A  | Clear Space?                | N/A  |  |
|                                         | Road X Slope (%)      | N/A   | N/A  | Clear Space to XWalk (in)   | N/A  |  |
| N/A                                     | Any Obstructions?     | N/A   | N/A  | Storm Grate/Utility Hazard? | N/A  |  |
|                                         | Obstruction Type      |       |      | Storm Grate/Utility Type    |      |  |
|                                         |                       | N/A   |      |                             | N/A  |  |
|                                         |                       |       | Yes  | Surface Condition? (G/P)    | Good |  |
|                                         |                       |       |      |                             |      |  |