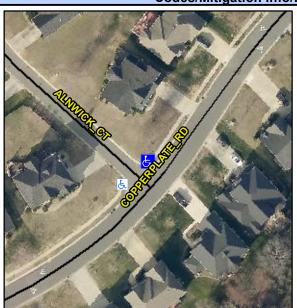

## Access Compliance Report Public Rights-of-Way (Curb Ramps)

Intersection ID: 3907 Main Street: ALNWICK\_CT Cross Street: COPPERPLATE\_RD Location: N

ADA ID: 311F2155B2B4 Ramp Type: Perp Initial Pass/Fail: Fail Overall Compliance: No Severity Score: 1.25

## Field Measurements/Component Compliance

| Street 1 Name           | ALNWICK CT |
|-------------------------|------------|
| Stop Condition-Street 2 | StopSign   |
| Street 2 Name           | N/A        |
| Stop Condition-Street 1 | N/A        |