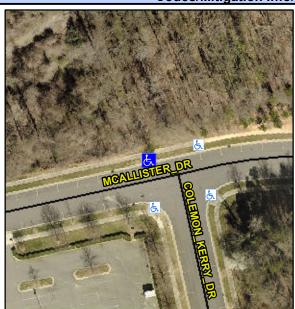

## Access Compliance Report Public Rights-of-Way (Curb Ramps)

Intersection ID: 46769Main Street:MCALLISTER\_DRCross Street:COLEMON\_KERRY\_DRLocation:NWADA ID: 3121FA3B6944Ramp Type:PerpInitial Pass/Fail:FailOverall Compliance:NoSeverity Score:10