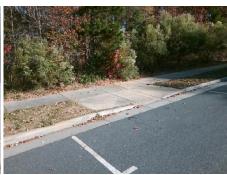

## Access Compliance Report Public Rights-of-Way (Curb Ramps)

Intersection ID: 46769Main Street:MCALLISTER\_DRCross Street:COLEMON\_KERRY\_DRLocation:NWADA ID: 3121FA3B6944Ramp Type:PerpInitial Pass/Fail:FailOverall Compliance:NoSeverity Score:10