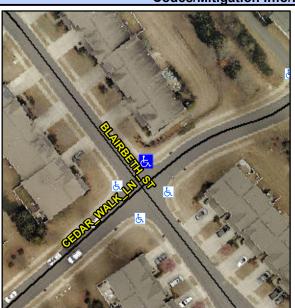

## Access Compliance Report Public Rights-of-Way (Curb Ramps)

Intersection ID: 50242 Main Street: BLAIRBETH\_ST Cross Street: CEDAR\_WALK\_LN Location: NE

ADA ID: 3125445DE7A2 Ramp Type: PerpDiag Initial Pass/Fail: Fail Overall Compliance: No Severity Score: 33.75

## Field Measurements/Component Compliance

Street 1 Name
Stop Condition-Street 2
Street 2 Name
Stop Condition-Street 1

BLAIRBETH ST StopSign CEDAR WALK LN None Possible Solutions:

Remove & Replace Curb Ramp With Two New Directional Ramps or Equivalent.