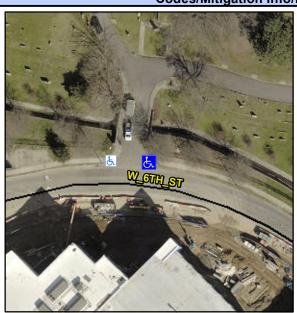

## **Access Compliance Report Public Rights-of-Way** (Curb Ramps)

Intersection ID: 10040544 Main Street: W\_6TH\_ST **Cross Street: N/A** Location: NE ADA ID: 313052101B7F Ramp Type: ParaDiag Initial Pass/Fail: Fail **Overall Compliance: No** Severity Score: 13.75

## Field Measurements/Component Compliance

Street 1 Name **ENTRANCE** Stop Condition-Street 1 Street 2 Name Stop Condition-Street 2

Remove & Replace Curb Ramp With Two New Directional Ramps or Equivalent.