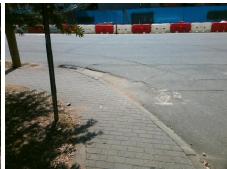

## Field Measurements/Component Compliance

Street 1 Name **ENTRANCE** Stop Condition-Street 1 Street 2 Name Stop Condition-Street 2

Remove & Replace Curb Ramp With Two New Directional Ramps or Equivalent.

Surveyor Notes:

Possible Solutions:

N/A

PROW/ADA:

R304.5.3, R304.3.2

None W 6TH ST None

> Total Cost: 3200.00

| Field Measurements/Component Compnance |                      |                        |     |                             |      |
|----------------------------------------|----------------------|------------------------|-----|-----------------------------|------|
| Compliance Description Data            |                      | Compliance Description |     | Data                        |      |
| N/A                                    | Ramp Length LT (in)  | 63.0                   | N/A | Ramp Length RT (in)         | 60.0 |
| Yes                                    | Ramp Width LT (in)   | 49.0                   | Yes | Ramp Width RT (in)          | 60.0 |
| Yes                                    | Ramp Slope LT (%)    | 7.6                    | No  | Ramp Slope RT (%)           | 9.0  |
| No                                     | Ramp XSlope LT (%)   | 2.8                    | Yes | Ramp XSlope RT (%)          | 2.0  |
| N/A                                    | Landing Length (in)  | N/A                    | N/A | DWS Provided?               | N/A  |
| N/A                                    | Landing Width (in)   | N/A                    | N/A | DWS Contrast?               | N/A  |
| N/A                                    | Landing Slope (%)    | N/A                    | N/A | DWS Length (in)             | N/A  |
| N/A                                    | Landing X Slope (%)  | N/A                    | N/A | DWS Full Width?             | N/A  |
| N/A                                    | Landing Curb? (Y/N)  | N/A                    | N/A | DWS Offset (in)             | N/A  |
| N/A                                    | Shared Landing?      | N/A                    |     |                             |      |
| N/A                                    | Gutter Ponding?      | N/A                    | N/A | Gutter Slope (%)            | N/A  |
| N/A                                    | Gutter Lip Ht (in)   | N/A                    | N/A | Gutter X Slope (%)          | N/A  |
| N/A                                    | Painted X Walk1?     | No                     | N/A | Painted X Walk2?            | No   |
|                                        | X Walk 1 Direction   | To W                   |     | X Walk 2 Direction          | To S |
| N/A                                    | X Walk 1 Width (in)  | N/A                    | N/A | X Walk 2 Width (in)         | N/A  |
|                                        | X Walk 1 Slope (%)   | 7.7                    |     | X Walk 2 Slope (%)          | 5.7  |
|                                        | X Walk 1 X Slope (%) | 0.0                    |     | X Walk 2 X Slope (%)        | 2.4  |
| N/A                                    | Ramp inside XWalk1?  | N/A                    | N/A | Ramp inside XWalk2?         | N/A  |
|                                        | Road Slope (%)       | 0.9                    | N/A | Clear Space?                | N/A  |
|                                        | Road X Slope (%)     | 5.7                    | N/A | Clear Space to XWalk (in)   | N/A  |
| N/A                                    | Any Obstructions?    | N/A                    | N/A | Storm Grate/Utility Hazard? | N/A  |
|                                        | Obstruction Type     |                        |     | Storm Grate/Utility Type    |      |
|                                        |                      | N/A                    |     |                             | N/A  |
|                                        |                      |                        | Yes | Surface Condition? (G/P)    | Good |
|                                        |                      |                        | N/A | Curb Slope (%)              | 9.1  |
|                                        |                      |                        |     |                             |      |