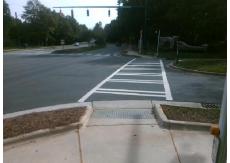

## Field Measurements/Component Compliance

**Data Compliance Description** 

PIPER GLEN DR Street 1 Name Stop Condition-Street 1 Signal Street 2 Name N/A Stop Condition-Street 2 N/A

Compliance Description N/A N/A Yes Yes Yes Yes N/A Surveyor Notes: N/A PROW/ADA: N/A

N/A Yes Yes Yes Yes N/A N/A Yes Yes N/A Yes Yes 0.00

|            | number Description    |       |     |                             | Dutt |
|------------|-----------------------|-------|-----|-----------------------------|------|
| / <b>A</b> | Ramp Length (in)      | 44.0  | Yes | Grade Break?                | Yes  |
| es         | Ramp Width (in)       | 69.0  | Yes | Grade Break Slope (%)       | 3.1  |
| es         | Ramp Slope (%)        | 2.3   | Yes | Grade Break XSlope (%)      | 0.1  |
| es         | Ramp XSlope (%)       | 0.3   |     |                             |      |
| es         | Flare Type LT         | N/A   | Yes | Flare Type RT               | N/A  |
| / <b>A</b> | Flare Slope LT (%)    | N/A   | N/A | Flare Slope RT (%)          | N/A  |
| / <b>A</b> | Flare Traversable LT? | No    | N/A | Flare Traversable RT?       | No   |
| es         | Landing Length (in)   | 72.0  | Yes | DWS Provided?               | Yes  |
| es         | Landing Width (in)    | 56.0  | Yes | DWS Contrast?               | Yes  |
| es         | Landing Slope (%)     | 0.3   | Yes | DWS Length (in)             | 24.0 |
| es         | Landing X Slope (%)   | 0.3   | Yes | DWS Full Width?             | Yes  |
| /A         | Landing Curb? (Y/N)   | No    | Yes | DWS Offset LT (in)          | 6.0  |
| / <b>A</b> | Shared Landing?       | No    | Yes | DWS Offset RT (in)          | 0.0  |
| es         | Gutter Ponding?       | No    | Yes | Gutter Slope (%)            | 4.1  |
| es         | Gutter Lip Ht (in)    | 0.0   | Yes | Gutter X Slope (%)          | 1.4  |
| / <b>A</b> | Painted X Walk1?      | Yes   |     | Road Slope (%)              | 3.3  |
|            | X Walk 1 Direction    | To SE |     | Road X Slope (%)            | 1.2  |
|            | X Walk 1 Width (in)   | 125.0 |     | Clear Space?                | Yes  |
|            | X Walk 1 Slope (%)    | 3.3   | N/A | Clear Space to XWalk (in)   | N/A  |
|            | X Walk 1 X Slope (%)  | 1.2   | Yes | Storm Grate/Utility Hazard? | No   |
| es         | Ramp inside XWalk1?   | Yes   |     | Storm Grate/Utility Type    |      |
| es         | Any Obstructions?     | No    |     |                             | N/A  |
|            | Obstruction Type      |       | Yes | Surface Condition? (G/P)    | Good |
|            |                       | N/A   | Yes | Curb Slope (%)              | 1.8  |