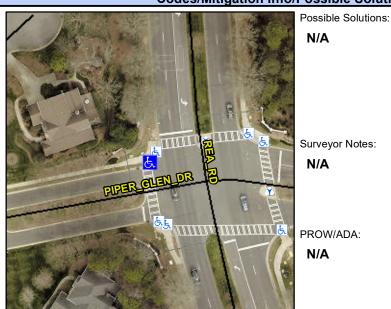

## **Access Compliance Report Public Rights-of-Way** (Curb Ramps)

Data

Intersection ID: 27040 Main Street: PIPER GLEN DR **Cross Street: REA RD** Location: NW ADA ID: 31311FA263A0 Ramp Type: Directional1 Initial Pass/Fail: Pass **Overall Compliance: Yes Severity Score:** 0

**Codes/Mitigation Info/Possible Solution** 

## Field Measurements/Component Compliance

**Data Compliance Description** 

PIPER GLEN DR Street 1 Name Stop Condition-Street 1 Signal Street 2 Name N/A Stop Condition-Street 2 N/A

Compliance Description N/A N/A Yes Yes Yes Yes N/A Surveyor Notes: N/A PROW/ADA: N/A