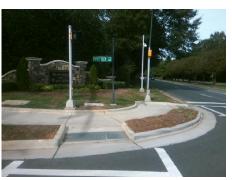

## Field Measurements/Component Compliance

**Data Compliance Description** 

PIPER GLEN DR Street 1 Name Stop Condition-Street 1 Signal Street 2 Name N/A Stop Condition-Street 2 N/A

Compliance Description N/A N/A Yes Yes Yes Yes N/A Surveyor Notes: N/A PROW/ADA: N/A

N/A Yes Yes Yes Yes N/A N/A Yes Yes N/A Yes Yes 0.00

|            | number Description    |       |     |                             | Dutt |
|------------|-----------------------|-------|-----|-----------------------------|------|
| / <b>A</b> | Ramp Length (in)      | 44.0  | Yes | Grade Break?                | Yes  |
| es         | Ramp Width (in)       | 69.0  | Yes | Grade Break Slope (%)       | 3.1  |
| es         | Ramp Slope (%)        | 2.3   | Yes | Grade Break XSlope (%)      | 0.1  |
| es         | Ramp XSlope (%)       | 0.3   |     |                             |      |
| es         | Flare Type LT         | N/A   | Yes | Flare Type RT               | N/A  |
| / <b>A</b> | Flare Slope LT (%)    | N/A   | N/A | Flare Slope RT (%)          | N/A  |
| / <b>A</b> | Flare Traversable LT? | No    | N/A | Flare Traversable RT?       | No   |
| es         | Landing Length (in)   | 72.0  | Yes | DWS Provided?               | Yes  |
| es         | Landing Width (in)    | 56.0  | Yes | DWS Contrast?               | Yes  |
| es         | Landing Slope (%)     | 0.3   | Yes | DWS Length (in)             | 24.0 |
| es         | Landing X Slope (%)   | 0.3   | Yes | DWS Full Width?             | Yes  |
| /A         | Landing Curb? (Y/N)   | No    | Yes | DWS Offset LT (in)          | 6.0  |
| / <b>A</b> | Shared Landing?       | No    | Yes | DWS Offset RT (in)          | 0.0  |
| es         | Gutter Ponding?       | No    | Yes | Gutter Slope (%)            | 4.1  |
| es         | Gutter Lip Ht (in)    | 0.0   | Yes | Gutter X Slope (%)          | 1.4  |
| / <b>A</b> | Painted X Walk1?      | Yes   |     | Road Slope (%)              | 3.3  |
|            | X Walk 1 Direction    | To SE |     | Road X Slope (%)            | 1.2  |
|            | X Walk 1 Width (in)   | 125.0 |     | Clear Space?                | Yes  |
|            | X Walk 1 Slope (%)    | 3.3   | N/A | Clear Space to XWalk (in)   | N/A  |
|            | X Walk 1 X Slope (%)  | 1.2   | Yes | Storm Grate/Utility Hazard? | No   |
| es         | Ramp inside XWalk1?   | Yes   |     | Storm Grate/Utility Type    |      |
| es         | Any Obstructions?     | No    |     |                             | N/A  |
|            | Obstruction Type      |       | Yes | Surface Condition? (G/P)    | Good |
|            |                       | N/A   | Yes | Curb Slope (%)              | 1.8  |