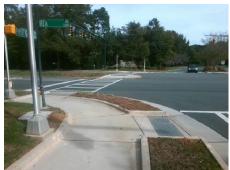

## Field Measurements/Component Compliance

**Data Compliance Description** 

PIPER GLEN DR Street 1 Name Stop Condition-Street 1 Signal Street 2 Name N/A Stop Condition-Street 2 N/A

Compliance Description N/A N/A Yes Yes Yes Yes N/A Surveyor Notes: N/A PROW/ADA: N/A

N/A Yes Yes Yes Yes N/A N/A Yes Yes N/A Yes Yes 0.00

|            | number Description    |       |     |                             | Dutt |
|------------|-----------------------|-------|-----|-----------------------------|------|
| / <b>A</b> | Ramp Length (in)      | 44.0  | Yes | Grade Break?                | Yes  |
| es         | Ramp Width (in)       | 69.0  | Yes | Grade Break Slope (%)       | 3.1  |
| es         | Ramp Slope (%)        | 2.3   | Yes | Grade Break XSlope (%)      | 0.1  |
| es         | Ramp XSlope (%)       | 0.3   |     |                             |      |
| es         | Flare Type LT         | N/A   | Yes | Flare Type RT               | N/A  |
| / <b>A</b> | Flare Slope LT (%)    | N/A   | N/A | Flare Slope RT (%)          | N/A  |
| / <b>A</b> | Flare Traversable LT? | No    | N/A | Flare Traversable RT?       | No   |
| es         | Landing Length (in)   | 72.0  | Yes | DWS Provided?               | Yes  |
| es         | Landing Width (in)    | 56.0  | Yes | DWS Contrast?               | Yes  |
| es         | Landing Slope (%)     | 0.3   | Yes | DWS Length (in)             | 24.0 |
| es         | Landing X Slope (%)   | 0.3   | Yes | DWS Full Width?             | Yes  |
| /A         | Landing Curb? (Y/N)   | No    | Yes | DWS Offset LT (in)          | 6.0  |
| / <b>A</b> | Shared Landing?       | No    | Yes | DWS Offset RT (in)          | 0.0  |
| es         | Gutter Ponding?       | No    | Yes | Gutter Slope (%)            | 4.1  |
| es         | Gutter Lip Ht (in)    | 0.0   | Yes | Gutter X Slope (%)          | 1.4  |
| / <b>A</b> | Painted X Walk1?      | Yes   |     | Road Slope (%)              | 3.3  |
|            | X Walk 1 Direction    | To SE |     | Road X Slope (%)            | 1.2  |
|            | X Walk 1 Width (in)   | 125.0 |     | Clear Space?                | Yes  |
|            | X Walk 1 Slope (%)    | 3.3   | N/A | Clear Space to XWalk (in)   | N/A  |
|            | X Walk 1 X Slope (%)  | 1.2   | Yes | Storm Grate/Utility Hazard? | No   |
| es         | Ramp inside XWalk1?   | Yes   |     | Storm Grate/Utility Type    |      |
| es         | Any Obstructions?     | No    |     |                             | N/A  |
|            | Obstruction Type      |       | Yes | Surface Condition? (G/P)    | Good |
|            |                       | N/A   | Yes | Curb Slope (%)              | 1.8  |