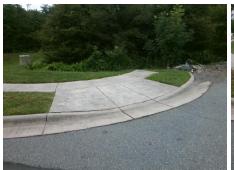

## Field Measurements/Component Compliance

Street 1 Name
Stop Condition-Street 2
Street 2 Name
Stop Condition-Street 1

MALLARD GLEN DR
None
MALLARD HIGHLANDS DR
None

Possible Solutions:

Remove & Replace Curb Ramp With Two New Directional Ramps or Equivalent.

Surveyor Notes:

N/A

PROW/ADA:

R304.5.1, R304.2.2, R304.5.3

Total Cost: \$ 3200.00

| Field Measurements/Component Compliance |                        |                       |       |      |                             |       |
|-----------------------------------------|------------------------|-----------------------|-------|------|-----------------------------|-------|
|                                         | Compliance Description |                       | Data  | Comp | liance Description          | Data  |
|                                         | N/A                    | Ramp Length (in)      | 64.0  | No   | Ramp Slope (%)              | 15.0  |
|                                         | No                     | Ramp Width (in)       | 34.0  | No   | Ramp XSlope (%)             | 2.8   |
|                                         | N/A                    | Flare Type LT         | N/A   | N/A  | Flare Type RT               | N/A   |
|                                         | N/A                    | Flare Slope LT (%)    | N/A   | N/A  | Flare Slope RT (%)          | N/A   |
|                                         | N/A                    | Flare Traversable LT? | N/A   | N/A  | Flare Traversable RT?       | N/A   |
|                                         | N/A                    | Landing Length (in)   | N/A   | N/A  | DWS Provided?               | N/A   |
|                                         | N/A                    | Landing Width (in)    | N/A   | N/A  | DWS Contrast?               | N/A   |
|                                         | N/A                    | Landing Slope (%)     | N/A   | N/A  | DWS Length (in)             | N/A   |
|                                         | N/A                    | Landing X Slope (%)   | N/A   | N/A  | DWS Full Width?             | N/A   |
|                                         | N/A                    | Landing Curb? (Y/N)   | N/A   | N/A  | DWS Offset (in)             | N/A   |
|                                         | N/A                    | Shared Landing?       | N/A   |      |                             |       |
|                                         | N/A                    | Gutter Ponding?       | N/A   | N/A  | Gutter Slope (%)            | N/A   |
|                                         | N/A                    | Gutter Lip Ht (in)    | N/A   | N/A  | Gutter X Slope (%)          | N/A   |
|                                         | N/A                    | Painted X Walk1?      | No    | N/A  | Painted X Walk2?            | No    |
|                                         |                        | X Walk 1 Direction    | To NW |      | X Walk 2 Direction          | To SW |
|                                         | N/A                    | X Walk 1 Width (in)   | N/A   | N/A  | X Walk 2 Width (in)         | N/A   |
|                                         |                        | X Walk 1 Slope (%)    | 0.6   |      | X Walk 2 Slope (%)          | 3.1   |
|                                         |                        | X Walk 1 X Slope (%)  | 3.3   |      | X Walk 2 X Slope (%)        | 0.5   |
|                                         | N/A                    | Ramp inside XWalk1?   | N/A   | N/A  | Ramp inside XWalk2?         | N/A   |
|                                         |                        | Road Slope (%)        | 2.4   | N/A  | Clear Space?                | N/A   |
|                                         |                        | Road X Slope (%)      | 3.4   | N/A  | Clear Space to XWalk (in)   | N/A   |
|                                         | N/A                    | Any Obstructions?     | N/A   | N/A  | Storm Grate/Utility Hazard? | N/A   |
|                                         |                        | Obstruction Type      |       |      | Storm Grate/Utility Type    |       |
|                                         |                        |                       | N/A   |      |                             | N/A   |
|                                         |                        |                       |       | Yes  | Surface Condition? (G/P)    | Good  |
|                                         | Al har                 |                       |       |      |                             |       |