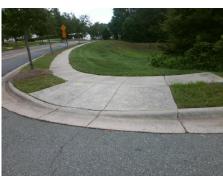

## Field Measurements/Component Compliance

Street 1 Name
Stop Condition-Street 2
Street 2 Name
Stop Condition-Street 1

MALLARD GLEN DR
None
MALLARD HIGHLANDS DR
None

Possible Solutions:

Remove & Replace Curb Ramp With Two New Directional Ramps or Equivalent.

Surveyor Notes:

N/A

PROW/ADA:

R304.5.1, R304.2.2, R304.5.3

Total Cost: \$ 3200.00

| Field Measurements/Component Compliance |                        |                       |       |      |                             |       |
|-----------------------------------------|------------------------|-----------------------|-------|------|-----------------------------|-------|
|                                         | Compliance Description |                       | Data  | Comp | liance Description          | Data  |
|                                         | N/A                    | Ramp Length (in)      | 64.0  | No   | Ramp Slope (%)              | 15.0  |
|                                         | No                     | Ramp Width (in)       | 34.0  | No   | Ramp XSlope (%)             | 2.8   |
|                                         | N/A                    | Flare Type LT         | N/A   | N/A  | Flare Type RT               | N/A   |
|                                         | N/A                    | Flare Slope LT (%)    | N/A   | N/A  | Flare Slope RT (%)          | N/A   |
|                                         | N/A                    | Flare Traversable LT? | N/A   | N/A  | Flare Traversable RT?       | N/A   |
|                                         | N/A                    | Landing Length (in)   | N/A   | N/A  | DWS Provided?               | N/A   |
|                                         | N/A                    | Landing Width (in)    | N/A   | N/A  | DWS Contrast?               | N/A   |
|                                         | N/A                    | Landing Slope (%)     | N/A   | N/A  | DWS Length (in)             | N/A   |
|                                         | N/A                    | Landing X Slope (%)   | N/A   | N/A  | DWS Full Width?             | N/A   |
|                                         | N/A                    | Landing Curb? (Y/N)   | N/A   | N/A  | DWS Offset (in)             | N/A   |
|                                         | N/A                    | Shared Landing?       | N/A   |      |                             |       |
|                                         | N/A                    | Gutter Ponding?       | N/A   | N/A  | Gutter Slope (%)            | N/A   |
|                                         | N/A                    | Gutter Lip Ht (in)    | N/A   | N/A  | Gutter X Slope (%)          | N/A   |
|                                         | N/A                    | Painted X Walk1?      | No    | N/A  | Painted X Walk2?            | No    |
|                                         |                        | X Walk 1 Direction    | To NW |      | X Walk 2 Direction          | To SW |
|                                         | N/A                    | X Walk 1 Width (in)   | N/A   | N/A  | X Walk 2 Width (in)         | N/A   |
|                                         |                        | X Walk 1 Slope (%)    | 0.6   |      | X Walk 2 Slope (%)          | 3.1   |
|                                         |                        | X Walk 1 X Slope (%)  | 3.3   |      | X Walk 2 X Slope (%)        | 0.5   |
|                                         | N/A                    | Ramp inside XWalk1?   | N/A   | N/A  | Ramp inside XWalk2?         | N/A   |
|                                         |                        | Road Slope (%)        | 2.4   | N/A  | Clear Space?                | N/A   |
|                                         |                        | Road X Slope (%)      | 3.4   | N/A  | Clear Space to XWalk (in)   | N/A   |
|                                         | N/A                    | Any Obstructions?     | N/A   | N/A  | Storm Grate/Utility Hazard? | N/A   |
|                                         |                        | Obstruction Type      |       |      | Storm Grate/Utility Type    |       |
|                                         |                        |                       | N/A   |      |                             | N/A   |
|                                         |                        |                       |       | Yes  | Surface Condition? (G/P)    | Good  |
|                                         | Al har                 |                       |       |      |                             |       |