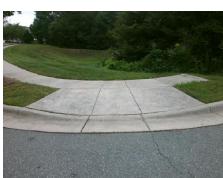

## Field Measurements/Component Compliance

Street 1 Name
Stop Condition-Street 2
Street 2 Name
Stop Condition-Street 1

MALLARD GLEN DR
None
MALLARD HIGHLANDS DR
None

Possible Solutions:

Remove & Replace Curb Ramp With Two New Directional Ramps or Equivalent.

Surveyor Notes:

N/A

PROW/ADA:

R304.5.1, R304.2.2, R304.5.3

Total Cost: \$ 3200.00

| Field Measurements/Component Compliance |                        |                       |       |      |                             |       |
|-----------------------------------------|------------------------|-----------------------|-------|------|-----------------------------|-------|
|                                         | Compliance Description |                       | Data  | Comp | liance Description          | Data  |
|                                         | N/A                    | Ramp Length (in)      | 64.0  | No   | Ramp Slope (%)              | 15.0  |
|                                         | No                     | Ramp Width (in)       | 34.0  | No   | Ramp XSlope (%)             | 2.8   |
|                                         | N/A                    | Flare Type LT         | N/A   | N/A  | Flare Type RT               | N/A   |
|                                         | N/A                    | Flare Slope LT (%)    | N/A   | N/A  | Flare Slope RT (%)          | N/A   |
|                                         | N/A                    | Flare Traversable LT? | N/A   | N/A  | Flare Traversable RT?       | N/A   |
|                                         | N/A                    | Landing Length (in)   | N/A   | N/A  | DWS Provided?               | N/A   |
|                                         | N/A                    | Landing Width (in)    | N/A   | N/A  | DWS Contrast?               | N/A   |
|                                         | N/A                    | Landing Slope (%)     | N/A   | N/A  | DWS Length (in)             | N/A   |
|                                         | N/A                    | Landing X Slope (%)   | N/A   | N/A  | DWS Full Width?             | N/A   |
|                                         | N/A                    | Landing Curb? (Y/N)   | N/A   | N/A  | DWS Offset (in)             | N/A   |
|                                         | N/A                    | Shared Landing?       | N/A   |      |                             |       |
|                                         | N/A                    | Gutter Ponding?       | N/A   | N/A  | Gutter Slope (%)            | N/A   |
|                                         | N/A                    | Gutter Lip Ht (in)    | N/A   | N/A  | Gutter X Slope (%)          | N/A   |
|                                         | N/A                    | Painted X Walk1?      | No    | N/A  | Painted X Walk2?            | No    |
|                                         |                        | X Walk 1 Direction    | To NW |      | X Walk 2 Direction          | To SW |
|                                         | N/A                    | X Walk 1 Width (in)   | N/A   | N/A  | X Walk 2 Width (in)         | N/A   |
|                                         |                        | X Walk 1 Slope (%)    | 0.6   |      | X Walk 2 Slope (%)          | 3.1   |
|                                         |                        | X Walk 1 X Slope (%)  | 3.3   |      | X Walk 2 X Slope (%)        | 0.5   |
|                                         | N/A                    | Ramp inside XWalk1?   | N/A   | N/A  | Ramp inside XWalk2?         | N/A   |
|                                         |                        | Road Slope (%)        | 2.4   | N/A  | Clear Space?                | N/A   |
|                                         |                        | Road X Slope (%)      | 3.4   | N/A  | Clear Space to XWalk (in)   | N/A   |
|                                         | N/A                    | Any Obstructions?     | N/A   | N/A  | Storm Grate/Utility Hazard? | N/A   |
|                                         |                        | Obstruction Type      |       |      | Storm Grate/Utility Type    |       |
|                                         |                        |                       | N/A   |      |                             | N/A   |
|                                         |                        |                       |       | Yes  | Surface Condition? (G/P)    | Good  |
|                                         | Al har                 |                       |       |      |                             |       |