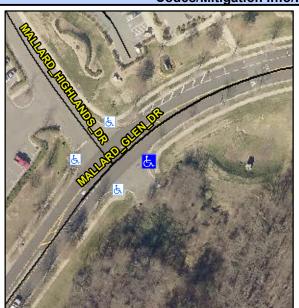

## Access Compliance Report Public Rights-of-Way (Curb Ramps)

Intersection ID: 48073 Main Street: MALLARD\_HIGHLANDS\_DR Cross Street: MALLARD\_GLEN\_DR Location: E

ADA ID: 3134FF6A794B Ramp Type: PerpDiag Initial Pass/Fail: Fail Overall Compliance: No Severity Score: 43.75

## Field Measurements/Component Compliance

Street 1 Name
Stop Condition-Street 2
Street 2 Name
Stop Condition-Street 1

MALLARD GLEN DR
None
MALLARD HIGHLANDS DR
None

Possible Solutions:

Remove & Replace Curb Ramp With Two New Directional Ramps or Equivalent.