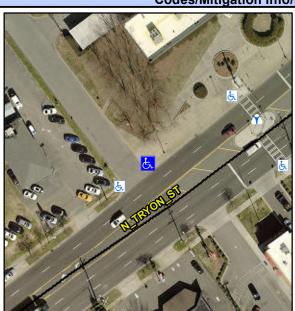

## **Access Compliance Report Public Rights-of-Way** (Curb Ramps)

Main Street: N TRYON ST Intersection ID: 10016842 Cross Street: N/A Location: Initial Pass/Fail: Fail **Overall Compliance: No** ADA ID: 313BBA9E2999 Ramp Type: BlendTrans1 Severity Score: 21.25

## Field Measurements/Component Compliance

**ENTRANCE** Street 1 Name Stop Condition-Street 1 StopSign N TRYON ST Street 2 Name Stop Condition-Street 2

Remove & Replace Curb Ramp With Two New Directional Ramps or Equivalent.