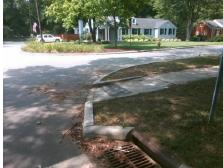

**Cross Street: WRISTON PL** Location: Intersection ID: 16008 Main Street: SEDGEFIELD RD NW Ramp Type: Directional1 Initial Pass/Fail: Fail **Overall Compliance: No ADA ID: 3143384DEB4D Severity Score:** 1.25