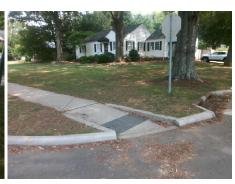

**Cross Street: WRISTON PL** Location: Intersection ID: 16008 Main Street: SEDGEFIELD RD NW Ramp Type: Directional1 Initial Pass/Fail: Fail **Overall Compliance: No ADA ID: 3143384DEB4D Severity Score:** 1.25