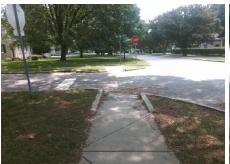

**Cross Street: WRISTON PL** Location: Intersection ID: 16008 Main Street: SEDGEFIELD RD NW Ramp Type: Directional1 Initial Pass/Fail: Fail **Overall Compliance: No ADA ID: 3143384DEB4D Severity Score:** 1.25