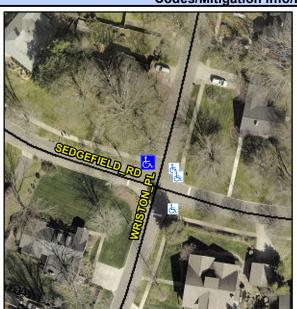

**Cross Street: WRISTON PL** Location: Intersection ID: 16008 Main Street: SEDGEFIELD RD NW Ramp Type: Directional1 Initial Pass/Fail: Fail **Overall Compliance: No ADA ID: 3143384DEB4D Severity Score:** 1.25

N/A

| Street 1 Name           | WRISTON PL |
|-------------------------|------------|
| Stop Condition-Street 1 | StopSign   |
| Street 2 Name           | N/A        |
| Stop Condition-Street 2 | N/A        |