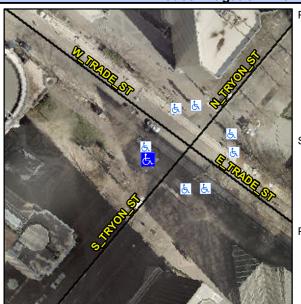

## Access Compliance Report Public Rights-of-Way (Curb Ramps)

Intersection ID: 12285 Main Street: E\_TRADE\_ST Cross Street: N\_TRYON\_ST Location: W

ADA ID: 314A4A85109C Ramp Type: Perp Initial Pass/Fail: Fail Overall Compliance: No Severity Score: 13.75

## Field Measurements/Component Compliance

Street 1 Name

N TRYON ST
Stop Condition-Street 2
Signal
Street 2 Name
N/A
Stop Condition-Street 1
N/A

Possible Solutions:

Remove & Replace Entire Ramp.

N
N
N
N
Surveyor Notes: