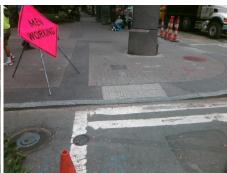

## Field Measurements/Component Compliance

Street 1 Name

N TRYON ST
Stop Condition-Street 2
Signal
Street 2 Name
N/A
Stop Condition-Street 1
N/A

Possible Solutions:

Remove & Replace Entire Ramp.

N
N
N
N
Surveyor Notes:

N/A

N
PROW/ADA:

R304.2.2, R304.5.3

Total Cost: \$ 1850.00

|     |                       | Data  |     | liance Description          | Data |
|-----|-----------------------|-------|-----|-----------------------------|------|
| N/A | Ramp Length (in)      | 24.0  | No  | Ramp Slope (%)              | 9.5  |
| Yes | Ramp Width (in)       | 48.0  | No  | Ramp XSlope (%)             | 3.0  |
| N/A | Flare Type LT         | N/A   | N/A | Flare Type RT               | N/A  |
| N/A | Flare Slope LT (%)    | N/A   | N/A | Flare Slope RT (%)          | N/A  |
| N/A | Flare Traversable LT? | N/A   | N/A | Flare Traversable RT?       | N/A  |
| N/A | Landing Length (in)   | N/A   | N/A | DWS Provided?               | N/A  |
| N/A | Landing Width (in)    | N/A   | N/A | DWS Contrast?               | N/A  |
| N/A | Landing Slope (%)     | N/A   | N/A | DWS Length (in)             | N/A  |
| N/A | Landing X Slope (%)   | N/A   | N/A | DWS Full Width?             | N/A  |
| N/A | Landing Curb? (Y/N)   | N/A   | N/A | DWS Offset (in)             | N/A  |
| N/A | Shared Landing?       | N/A   |     |                             |      |
| N/A | Gutter Ponding?       | N/A   | N/A | Gutter Slope (%)            | N/A  |
| N/A | Gutter Lip Ht (in)    | N/A   | N/A | Gutter X Slope (%)          | N/A  |
| N/A | Painted X Walk1?      | Yes   | N/A | Painted X Walk2?            | N/A  |
|     | X Walk 1 Direction    | To SE |     | X Walk 2 Direction          | N/A  |
| N/A | X Walk 1 Width (in)   | 106.0 | N/A | X Walk 2 Width (in)         | N/A  |
|     | X Walk 1 Slope (%)    | 2.9   |     | X Walk 2 Slope (%)          | N/A  |
|     | X Walk 1 X Slope (%)  | 1.2   |     | X Walk 2 X Slope (%)        | N/A  |
| N/A | Ramp inside XWalk1?   | Yes   | N/A | Ramp inside XWalk2?         | N/A  |
|     | Road Slope (%)        | N/A   | N/A | Clear Space?                | N/A  |
|     | Road X Slope (%)      | N/A   | N/A | Clear Space to XWalk (in)   | N/A  |
| N/A | Any Obstructions?     | N/A   | N/A | Storm Grate/Utility Hazard? | N/A  |
|     | Obstruction Type      |       |     | Storm Grate/Utility Type    |      |
|     |                       | N/A   |     |                             | N/A  |
|     |                       |       | Yes | Surface Condition? (G/P)    | Good |