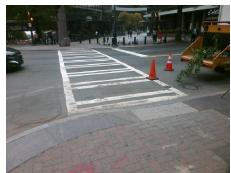

## Field Measurements/Component Compliance

Street 1 Name

N TRYON ST
Stop Condition-Street 2
Signal
Street 2 Name
N/A
Stop Condition-Street 1
N/A

Possible Solutions:

Remove & Replace Entire Ramp.

N
N
N
N
Surveyor Notes:

N/A

N
PROW/ADA:

R304.2.2, R304.5.3

Total Cost: \$ 1850.00

|     |                       | Data  |     | liance Description          | Data |
|-----|-----------------------|-------|-----|-----------------------------|------|
| N/A | Ramp Length (in)      | 24.0  | No  | Ramp Slope (%)              | 9.5  |
| Yes | Ramp Width (in)       | 48.0  | No  | Ramp XSlope (%)             | 3.0  |
| N/A | Flare Type LT         | N/A   | N/A | Flare Type RT               | N/A  |
| N/A | Flare Slope LT (%)    | N/A   | N/A | Flare Slope RT (%)          | N/A  |
| N/A | Flare Traversable LT? | N/A   | N/A | Flare Traversable RT?       | N/A  |
| N/A | Landing Length (in)   | N/A   | N/A | DWS Provided?               | N/A  |
| N/A | Landing Width (in)    | N/A   | N/A | DWS Contrast?               | N/A  |
| N/A | Landing Slope (%)     | N/A   | N/A | DWS Length (in)             | N/A  |
| N/A | Landing X Slope (%)   | N/A   | N/A | DWS Full Width?             | N/A  |
| N/A | Landing Curb? (Y/N)   | N/A   | N/A | DWS Offset (in)             | N/A  |
| N/A | Shared Landing?       | N/A   |     |                             |      |
| N/A | Gutter Ponding?       | N/A   | N/A | Gutter Slope (%)            | N/A  |
| N/A | Gutter Lip Ht (in)    | N/A   | N/A | Gutter X Slope (%)          | N/A  |
| N/A | Painted X Walk1?      | Yes   | N/A | Painted X Walk2?            | N/A  |
|     | X Walk 1 Direction    | To SE |     | X Walk 2 Direction          | N/A  |
| N/A | X Walk 1 Width (in)   | 106.0 | N/A | X Walk 2 Width (in)         | N/A  |
|     | X Walk 1 Slope (%)    | 2.9   |     | X Walk 2 Slope (%)          | N/A  |
|     | X Walk 1 X Slope (%)  | 1.2   |     | X Walk 2 X Slope (%)        | N/A  |
| N/A | Ramp inside XWalk1?   | Yes   | N/A | Ramp inside XWalk2?         | N/A  |
|     | Road Slope (%)        | N/A   | N/A | Clear Space?                | N/A  |
|     | Road X Slope (%)      | N/A   | N/A | Clear Space to XWalk (in)   | N/A  |
| N/A | Any Obstructions?     | N/A   | N/A | Storm Grate/Utility Hazard? | N/A  |
|     | Obstruction Type      |       |     | Storm Grate/Utility Type    |      |
|     |                       | N/A   |     |                             | N/A  |
|     |                       |       | Yes | Surface Condition? (G/P)    | Good |