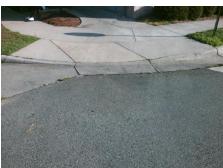

## **Access Compliance Report Public Rights-of-Way** (Curb Ramps)

N/A

Good

Surface Condition? (G/P)

Intersection ID: 30020 Main Street: SOLANO DR **Cross Street: BERKELEY PLACE DR** Location: NW **ADA ID: 314AACE818F8** Ramp Type: PerpDiag Initial Pass/Fail: Fail **Overall Compliance: No Severity Score:** 50

Remove & Replace Curb Ramp With **Two New Directional Ramps or** 

Total Cost: 3200.00

| Field Measurements/Component Compilance |                       |      |      |                             |      |
|-----------------------------------------|-----------------------|------|------|-----------------------------|------|
| Compliance Description                  |                       | Data | Comp | liance Description          | Data |
| N/A                                     | Ramp Length (in)      | 51.5 | No   | Ramp Slope (%)              | 12.4 |
| Yes                                     | Ramp Width (in)       | 70.5 | No   | Ramp XSlope (%)             | 7.6  |
| N/A                                     | Flare Type LT         | N/A  | N/A  | Flare Type RT               | N/A  |
| N/A                                     | Flare Slope LT (%)    | N/A  | N/A  | Flare Slope RT (%)          | N/A  |
| N/A                                     | Flare Traversable LT? | N/A  | N/A  | Flare Traversable RT?       | N/A  |
| N/A                                     | Landing Length (in)   | N/A  | N/A  | DWS Provided?               | N/A  |
| N/A                                     | Landing Width (in)    | N/A  | N/A  | DWS Contrast?               | N/A  |
| N/A                                     | Landing Slope (%)     | N/A  | N/A  | DWS Length (in)             | N/A  |
| N/A                                     | Landing X Slope (%)   | N/A  | N/A  | DWS Full Width?             | N/A  |
| N/A                                     | Landing Curb? (Y/N)   | N/A  | N/A  | DWS Offset (in)             | N/A  |
| N/A                                     | Shared Landing?       | N/A  |      |                             |      |
| N/A                                     | Gutter Ponding?       | N/A  | N/A  | Gutter Slope (%)            | N/A  |
| N/A                                     | Gutter Lip Ht (in)    | N/A  | N/A  | Gutter X Slope (%)          | N/A  |
| N/A                                     | Painted X Walk1?      | No   | N/A  | Painted X Walk2?            | No   |
|                                         | X Walk 1 Direction    | To S |      | X Walk 2 Direction          | To E |
| N/A                                     | X Walk 1 Width (in)   | N/A  | N/A  | X Walk 2 Width (in)         | N/A  |
|                                         | X Walk 1 Slope (%)    | 0.3  |      | X Walk 2 Slope (%)          | 2.8  |
|                                         | X Walk 1 X Slope (%)  | 3.2  |      | X Walk 2 X Slope (%)        | 0.3  |
| N/A                                     | Ramp inside XWalk1?   | N/A  | N/A  | Ramp inside XWalk2?         | N/A  |
|                                         | Road Slope (%)        | 2.1  | N/A  | Clear Space?                | N/A  |
|                                         | Road X Slope (%)      | 1.5  | N/A  | Clear Space to XWalk (in)   | N/A  |
| N/A                                     | Any Obstructions?     | N/A  | N/A  | Storm Grate/Utility Hazard? | N/A  |
|                                         | Obstruction Type      |      |      | Storm Grate/Utility Type    |      |
|                                         |                       |      |      |                             |      |