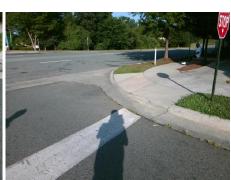

## **Access Compliance Report Public Rights-of-Way** (Curb Ramps)

N/A

Good

Surface Condition? (G/P)

Intersection ID: 30020 Main Street: SOLANO DR **Cross Street: BERKELEY PLACE DR** Location: NW **ADA ID: 314AACE818F8** Ramp Type: PerpDiag Initial Pass/Fail: Fail **Overall Compliance: No Severity Score:** 50

## Field Measurements/Component Compliance

**BERKELEY PLACE DR** Street 1 Name Stop Condition-Street 2 Street 2 Name Stop Condition-Street 1

None

**SOLANO DR** 

StopSign

Surveyor Notes: N/A PROW/ADA: R304.2.2, R304.5.3