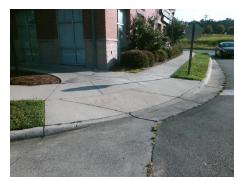

## **Access Compliance Report Public Rights-of-Way** (Curb Ramps)

N/A

Good

Surface Condition? (G/P)

Intersection ID: 30020 Main Street: SOLANO DR **Cross Street: BERKELEY PLACE DR** Location: NW **ADA ID: 314AACE818F8** Ramp Type: PerpDiag Initial Pass/Fail: Fail **Overall Compliance: No Severity Score:** 50

Remove & Replace Curb Ramp With **Two New Directional Ramps or** 

Total Cost: 3200.00

| Field Measurements/Component Compilance |                       |      |      |                             |      |
|-----------------------------------------|-----------------------|------|------|-----------------------------|------|
| Compliance Description                  |                       | Data | Comp | liance Description          | Data |
| N/A                                     | Ramp Length (in)      | 51.5 | No   | Ramp Slope (%)              | 12.4 |
| Yes                                     | Ramp Width (in)       | 70.5 | No   | Ramp XSlope (%)             | 7.6  |
| N/A                                     | Flare Type LT         | N/A  | N/A  | Flare Type RT               | N/A  |
| N/A                                     | Flare Slope LT (%)    | N/A  | N/A  | Flare Slope RT (%)          | N/A  |
| N/A                                     | Flare Traversable LT? | N/A  | N/A  | Flare Traversable RT?       | N/A  |
| N/A                                     | Landing Length (in)   | N/A  | N/A  | DWS Provided?               | N/A  |
| N/A                                     | Landing Width (in)    | N/A  | N/A  | DWS Contrast?               | N/A  |
| N/A                                     | Landing Slope (%)     | N/A  | N/A  | DWS Length (in)             | N/A  |
| N/A                                     | Landing X Slope (%)   | N/A  | N/A  | DWS Full Width?             | N/A  |
| N/A                                     | Landing Curb? (Y/N)   | N/A  | N/A  | DWS Offset (in)             | N/A  |
| N/A                                     | Shared Landing?       | N/A  |      |                             |      |
| N/A                                     | Gutter Ponding?       | N/A  | N/A  | Gutter Slope (%)            | N/A  |
| N/A                                     | Gutter Lip Ht (in)    | N/A  | N/A  | Gutter X Slope (%)          | N/A  |
| N/A                                     | Painted X Walk1?      | No   | N/A  | Painted X Walk2?            | No   |
|                                         | X Walk 1 Direction    | To S |      | X Walk 2 Direction          | To E |
| N/A                                     | X Walk 1 Width (in)   | N/A  | N/A  | X Walk 2 Width (in)         | N/A  |
|                                         | X Walk 1 Slope (%)    | 0.3  |      | X Walk 2 Slope (%)          | 2.8  |
|                                         | X Walk 1 X Slope (%)  | 3.2  |      | X Walk 2 X Slope (%)        | 0.3  |
| N/A                                     | Ramp inside XWalk1?   | N/A  | N/A  | Ramp inside XWalk2?         | N/A  |
|                                         | Road Slope (%)        | 2.1  | N/A  | Clear Space?                | N/A  |
|                                         | Road X Slope (%)      | 1.5  | N/A  | Clear Space to XWalk (in)   | N/A  |
| N/A                                     | Any Obstructions?     | N/A  | N/A  | Storm Grate/Utility Hazard? | N/A  |
|                                         | Obstruction Type      |      |      | Storm Grate/Utility Type    |      |
|                                         |                       |      |      |                             |      |