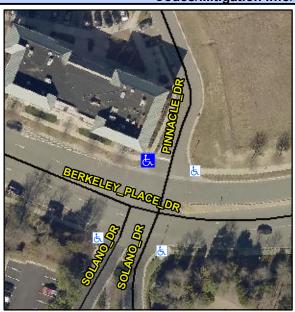

## **Access Compliance Report Public Rights-of-Way** (Curb Ramps)

N/A

Good

Surface Condition? (G/P)

Intersection ID: 30020 Main Street: SOLANO DR **Cross Street: BERKELEY PLACE DR** Location: NW **ADA ID: 314AACE818F8** Ramp Type: PerpDiag Initial Pass/Fail: Fail **Overall Compliance: No Severity Score:** 50

## Field Measurements/Component Compliance

**BERKELEY PLACE DR** Street 1 Name Stop Condition-Street 2 Street 2 Name Stop Condition-Street 1

None

**SOLANO DR** 

StopSign

Surveyor Notes: N/A PROW/ADA: R304.2.2, R304.5.3