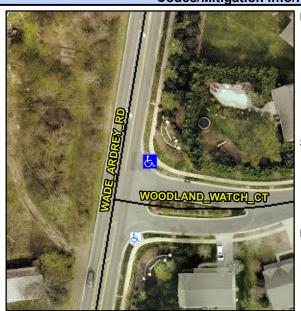

N/A

Intersection ID: 51440 Main Street: WOODLAND\_WATCH\_CT Cross Street: WADE\_ARDREY\_RD Location: NE

ADA ID: 314E532F2014 Ramp Type: Combination1 Initial Pass/Fail: Fail Overall Compliance: No Severity Score: 33.75