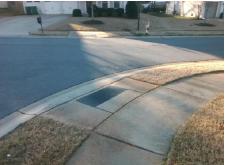

Surveyor Notes:
N/A

PROW/ADA:
R304.5.1, R304.2.2, R304.5.3

Total Cost: \$ 3200.00

|      | Field Measure          | ments/C | ompo | nent Compliance             |       |  |
|------|------------------------|---------|------|-----------------------------|-------|--|
| Comp | Compliance Description |         | Comp | liance Description          | Data  |  |
| N/A  | Ramp Length (in)       | 48.5    | No   | Ramp Slope (%)              | 8.6   |  |
| No   | Ramp Width (in)        | 46.5    | No   | Ramp XSlope (%)             | 2.5   |  |
| N/A  | Flare Type LT          | N/A     | N/A  | Flare Type RT               | N/A   |  |
| N/A  | Flare Slope LT (%)     | N/A     | N/A  | Flare Slope RT (%)          | N/A   |  |
| N/A  | Flare Traversable LT?  | N/A     | N/A  | Flare Traversable RT?       | N/A   |  |
| N/A  | Landing Length (in)    | N/A     | N/A  | DWS Provided?               | N/A   |  |
| N/A  | Landing Width (in)     | N/A     | N/A  | DWS Contrast?               | N/A   |  |
| N/A  | Landing Slope (%)      | N/A     | N/A  | DWS Length (in)             | N/A   |  |
| N/A  | Landing X Slope (%)    | N/A     | N/A  | DWS Full Width?             | N/A   |  |
| N/A  | Landing Curb? (Y/N)    | N/A     | N/A  | DWS Offset (in)             | N/A   |  |
| N/A  | Shared Landing?        | N/A     |      |                             |       |  |
| N/A  | Gutter Ponding?        | N/A     | N/A  | Gutter Slope (%)            | N/A   |  |
| N/A  | Gutter Lip Ht (in)     | N/A     | N/A  | Gutter X Slope (%)          | N/A   |  |
| N/A  | Painted X Walk1?       | No      | N/A  | Painted X Walk2?            | No    |  |
|      | X Walk 1 Direction     | To SE   |      | X Walk 2 Direction          | To NE |  |
| N/A  | X Walk 1 Width (in)    | N/A     | N/A  | X Walk 2 Width (in)         | N/A   |  |
|      | X Walk 1 Slope (%)     | 2.0     |      | X Walk 2 Slope (%)          | 4.4   |  |
|      | X Walk 1 X Slope (%)   | 4.1     |      | X Walk 2 X Slope (%)        | 2.4   |  |
| N/A  | Ramp inside XWalk1?    | N/A     | N/A  | Ramp inside XWalk2?         | N/A   |  |
|      | Road Slope (%)         | 3.3     | N/A  | Clear Space?                | N/A   |  |
|      | Road X Slope (%)       | 3.1     | N/A  | Clear Space to XWalk (in)   | N/A   |  |
| N/A  | Any Obstructions?      | N/A     | N/A  | Storm Grate/Utility Hazard? | N/A   |  |
|      | Obstruction Type       |         |      | Storm Grate/Utility Type    |       |  |
|      |                        | N/A     |      |                             | N/A   |  |
|      |                        |         | Yes  | Surface Condition? (G/P)    | Good  |  |
|      |                        |         | -    | * *                         |       |  |