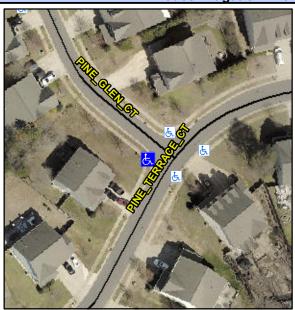

## Access Compliance Report Public Rights-of-Way (Curb Ramps)

Intersection ID: 50651Main Street:PINE\_GLEN\_CTCross Street:PINE\_TERRACE\_CTLocation:WADA ID: 314F7666A9A1Ramp Type:PerpDiagInitial Pass/Fail:FailOverall Compliance:NoSeverity Score:22.5

## Field Measurements/Component Compliance

Street 1 Name
Stop Condition-Street 2
Street 2 Name
Stop Condition-Street 1

PINE TERRACE CT None PINE GLEN CT StopSign Possible Solutions:

Remove & Replace Curb Ramp With
Two New Directional Ramps or
Equivalent.