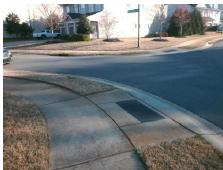

Surveyor Notes:
N/A

PROW/ADA:
R304.5.1, R304.2.2, R304.5.3

Total Cost: \$ 3200.00

|      | Field Measure          | ments/C | ompo | nent Compliance             |       |  |
|------|------------------------|---------|------|-----------------------------|-------|--|
| Comp | Compliance Description |         | Comp | liance Description          | Data  |  |
| N/A  | Ramp Length (in)       | 48.5    | No   | Ramp Slope (%)              | 8.6   |  |
| No   | Ramp Width (in)        | 46.5    | No   | Ramp XSlope (%)             | 2.5   |  |
| N/A  | Flare Type LT          | N/A     | N/A  | Flare Type RT               | N/A   |  |
| N/A  | Flare Slope LT (%)     | N/A     | N/A  | Flare Slope RT (%)          | N/A   |  |
| N/A  | Flare Traversable LT?  | N/A     | N/A  | Flare Traversable RT?       | N/A   |  |
| N/A  | Landing Length (in)    | N/A     | N/A  | DWS Provided?               | N/A   |  |
| N/A  | Landing Width (in)     | N/A     | N/A  | DWS Contrast?               | N/A   |  |
| N/A  | Landing Slope (%)      | N/A     | N/A  | DWS Length (in)             | N/A   |  |
| N/A  | Landing X Slope (%)    | N/A     | N/A  | DWS Full Width?             | N/A   |  |
| N/A  | Landing Curb? (Y/N)    | N/A     | N/A  | DWS Offset (in)             | N/A   |  |
| N/A  | Shared Landing?        | N/A     |      |                             |       |  |
| N/A  | Gutter Ponding?        | N/A     | N/A  | Gutter Slope (%)            | N/A   |  |
| N/A  | Gutter Lip Ht (in)     | N/A     | N/A  | Gutter X Slope (%)          | N/A   |  |
| N/A  | Painted X Walk1?       | No      | N/A  | Painted X Walk2?            | No    |  |
|      | X Walk 1 Direction     | To SE   |      | X Walk 2 Direction          | To NE |  |
| N/A  | X Walk 1 Width (in)    | N/A     | N/A  | X Walk 2 Width (in)         | N/A   |  |
|      | X Walk 1 Slope (%)     | 2.0     |      | X Walk 2 Slope (%)          | 4.4   |  |
|      | X Walk 1 X Slope (%)   | 4.1     |      | X Walk 2 X Slope (%)        | 2.4   |  |
| N/A  | Ramp inside XWalk1?    | N/A     | N/A  | Ramp inside XWalk2?         | N/A   |  |
|      | Road Slope (%)         | 3.3     | N/A  | Clear Space?                | N/A   |  |
|      | Road X Slope (%)       | 3.1     | N/A  | Clear Space to XWalk (in)   | N/A   |  |
| N/A  | Any Obstructions?      | N/A     | N/A  | Storm Grate/Utility Hazard? | N/A   |  |
|      | Obstruction Type       |         |      | Storm Grate/Utility Type    |       |  |
|      |                        | N/A     |      |                             | N/A   |  |
|      |                        |         | Yes  | Surface Condition? (G/P)    | Good  |  |
|      |                        |         | -    | * *                         |       |  |