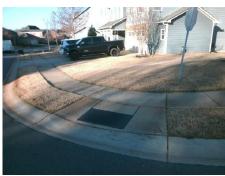

Surveyor Notes:
N/A

PROW/ADA:
R304.5.1, R304.2.2, R304.5.3

Total Cost: \$ 3200.00

|      | Field Measure          | ments/C | ompo | nent Compliance             |       |  |
|------|------------------------|---------|------|-----------------------------|-------|--|
| Comp | Compliance Description |         | Comp | liance Description          | Data  |  |
| N/A  | Ramp Length (in)       | 48.5    | No   | Ramp Slope (%)              | 8.6   |  |
| No   | Ramp Width (in)        | 46.5    | No   | Ramp XSlope (%)             | 2.5   |  |
| N/A  | Flare Type LT          | N/A     | N/A  | Flare Type RT               | N/A   |  |
| N/A  | Flare Slope LT (%)     | N/A     | N/A  | Flare Slope RT (%)          | N/A   |  |
| N/A  | Flare Traversable LT?  | N/A     | N/A  | Flare Traversable RT?       | N/A   |  |
| N/A  | Landing Length (in)    | N/A     | N/A  | DWS Provided?               | N/A   |  |
| N/A  | Landing Width (in)     | N/A     | N/A  | DWS Contrast?               | N/A   |  |
| N/A  | Landing Slope (%)      | N/A     | N/A  | DWS Length (in)             | N/A   |  |
| N/A  | Landing X Slope (%)    | N/A     | N/A  | DWS Full Width?             | N/A   |  |
| N/A  | Landing Curb? (Y/N)    | N/A     | N/A  | DWS Offset (in)             | N/A   |  |
| N/A  | Shared Landing?        | N/A     |      |                             |       |  |
| N/A  | Gutter Ponding?        | N/A     | N/A  | Gutter Slope (%)            | N/A   |  |
| N/A  | Gutter Lip Ht (in)     | N/A     | N/A  | Gutter X Slope (%)          | N/A   |  |
| N/A  | Painted X Walk1?       | No      | N/A  | Painted X Walk2?            | No    |  |
|      | X Walk 1 Direction     | To SE   |      | X Walk 2 Direction          | To NE |  |
| N/A  | X Walk 1 Width (in)    | N/A     | N/A  | X Walk 2 Width (in)         | N/A   |  |
|      | X Walk 1 Slope (%)     | 2.0     |      | X Walk 2 Slope (%)          | 4.4   |  |
|      | X Walk 1 X Slope (%)   | 4.1     |      | X Walk 2 X Slope (%)        | 2.4   |  |
| N/A  | Ramp inside XWalk1?    | N/A     | N/A  | Ramp inside XWalk2?         | N/A   |  |
|      | Road Slope (%)         | 3.3     | N/A  | Clear Space?                | N/A   |  |
|      | Road X Slope (%)       | 3.1     | N/A  | Clear Space to XWalk (in)   | N/A   |  |
| N/A  | Any Obstructions?      | N/A     | N/A  | Storm Grate/Utility Hazard? | N/A   |  |
|      | Obstruction Type       |         |      | Storm Grate/Utility Type    |       |  |
|      |                        | N/A     |      |                             | N/A   |  |
|      |                        |         | Yes  | Surface Condition? (G/P)    | Good  |  |
|      |                        |         | -    | * *                         |       |  |