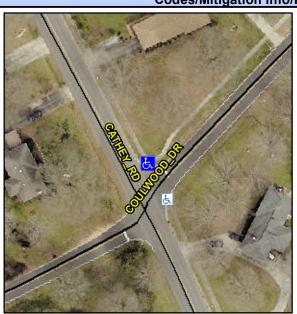

## **Access Compliance Report Public Rights-of-Way** (Curb Ramps)

Data

7.3

0.6

N/A

Good

Intersection ID: 6068 Main Street: CATHEY RD Cross Street: COULWOOD DR Location: Ν **Overall Compliance: No Severity Score:** ADA ID: 31506547195F Ramp Type: Perp Initial Pass/Fail: Fail 8.75

Flare Type LT

COULDWOOD DR Street 1 Name Stop Condition-Street 2 StopSign N/A Street 2 Name Stop Condition-Street 1 N/A

Compliance Description Possible Solutions: N/A Remove & Replace Entire Ramp. No N/A N/A N/A N/A Surveyor Notes: N/A N/A N/A N/A N/A PROW/ADA: Not Found, R304.5.1