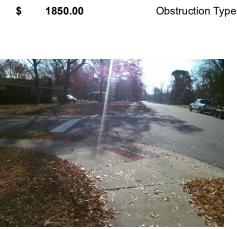

No

To S

N/A

5.6

0.4

N/A

N/A

N/A

N/A

N/A

Ramp Length (in)

Ramp Width (in)

Flare Slope LT (%)

Landing Length (in)

Landing Width (in)

Landing Slope (%)

Landing X Slope (%)

Landing Curb? (Y/N)

Shared Landing?

**Gutter Ponding?** 

Gutter Lip Ht (in)

Painted X Walk1?

X Walk 1 Direction

X Walk 1 Width (in)

X Walk 1 Slope (%)

X Walk 1 X Slope (%)

Ramp inside XWalk1?

Road Slope (%)

Road X Slope (%)

Any Obstructions?

Flare Traversable LT?

Flare Type LT



COULDWOOD DR Street 1 Name Stop Condition-Street 2 StopSign N/A Street 2 Name Stop Condition-Street 1 N/A

Compliance Description Possible Solutions: N/A Remove & Replace Entire Ramp. No N/A N/A N/A N/A Surveyor Notes: N/A N/A N/A N/A N/A PROW/ADA: Not Found, R304.5.1

N/A N/A N/A N/A N/A N/A N/A Total Cost: 1850.00