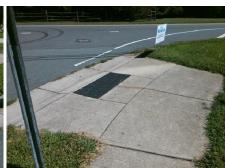

## Field Measurements/Component Compliance

Street 1 Name
Stewarts Crossing DR
Stop Condition-Street 2
StopSign
Street 2 Name
N/A
Stop Condition-Street 1
N/A

| Possible Solutions:            |   |  |  |  |  |
|--------------------------------|---|--|--|--|--|
| Remove & Replace Entire Ramp.  |   |  |  |  |  |
|                                | ı |  |  |  |  |
|                                | ı |  |  |  |  |
|                                | l |  |  |  |  |
|                                |   |  |  |  |  |
| Cumyayar Nataa                 |   |  |  |  |  |
| Surveyor Notes:                |   |  |  |  |  |
| N/A                            |   |  |  |  |  |
|                                |   |  |  |  |  |
|                                |   |  |  |  |  |
| PROW/ADA:                      | ı |  |  |  |  |
| Not Found, R304.5.1, R304.2.2, | ı |  |  |  |  |
| R304.5.3                       | ı |  |  |  |  |
|                                |   |  |  |  |  |
|                                | ı |  |  |  |  |
|                                |   |  |  |  |  |
|                                |   |  |  |  |  |

Total Cost:

1850.00

| Field Measurements/Component Compliance |                       |       |      |                             |      |  |  |
|-----------------------------------------|-----------------------|-------|------|-----------------------------|------|--|--|
| Comp                                    | liance Description    | Data  | Comp | liance Description          | Data |  |  |
| N/A                                     | Ramp Length (in)      | 48.0  | No   | Ramp Slope (%)              | 10.9 |  |  |
| No                                      | Ramp Width (in)       | 43.5  | No   | Ramp XSlope (%)             | 7.2  |  |  |
| N/A                                     | Flare Type LT         | N/A   | N/A  | Flare Type RT               | N/A  |  |  |
| N/A                                     | Flare Slope LT (%)    | N/A   | N/A  | Flare Slope RT (%)          | N/A  |  |  |
| N/A                                     | Flare Traversable LT? | N/A   | N/A  | Flare Traversable RT?       | N/A  |  |  |
| N/A                                     | Landing Length (in)   | N/A   | N/A  | DWS Provided?               | N/A  |  |  |
| N/A                                     | Landing Width (in)    | N/A   | N/A  | DWS Contrast?               | N/A  |  |  |
| N/A                                     | Landing Slope (%)     | N/A   | N/A  | DWS Length (in)             | N/A  |  |  |
| N/A                                     | Landing X Slope (%)   | N/A   | N/A  | DWS Full Width?             | N/A  |  |  |
| N/A                                     | Landing Curb? (Y/N)   | N/A   | N/A  | DWS Offset (in)             | N/A  |  |  |
| N/A                                     | Shared Landing?       | N/A   |      |                             |      |  |  |
| N/A                                     | Gutter Ponding?       | N/A   | N/A  | Gutter Slope (%)            | N/A  |  |  |
| N/A                                     | Gutter Lip Ht (in)    | N/A   | N/A  | Gutter X Slope (%)          | N/A  |  |  |
| N/A                                     | Painted X Walk1?      | No    | N/A  | Painted X Walk2?            | N/A  |  |  |
|                                         | X Walk 1 Direction    | To NW |      | X Walk 2 Direction          | N/A  |  |  |
| N/A                                     | X Walk 1 Width (in)   | N/A   | N/A  | X Walk 2 Width (in)         | N/A  |  |  |
|                                         | X Walk 1 Slope (%)    | 2.6   |      | X Walk 2 Slope (%)          | N/A  |  |  |
|                                         | X Walk 1 X Slope (%)  | 4.5   |      | X Walk 2 X Slope (%)        | N/A  |  |  |
| N/A                                     | Ramp inside XWalk1?   | N/A   | N/A  | Ramp inside XWalk2?         | N/A  |  |  |
|                                         | Road Slope (%)        | 4.5   | N/A  | Clear Space?                | N/A  |  |  |
|                                         | Road X Slope (%)      | 2.6   | N/A  | Clear Space to XWalk (in)   | N/A  |  |  |
| N/A                                     | Any Obstructions?     | N/A   | N/A  | Storm Grate/Utility Hazard? | N/A  |  |  |
|                                         | Obstruction Type      |       |      | Storm Grate/Utility Type    |      |  |  |
|                                         |                       | N/A   |      |                             | N/A  |  |  |
|                                         |                       |       | Yes  | Surface Condition? (G/P)    | Good |  |  |
|                                         |                       |       |      |                             |      |  |  |