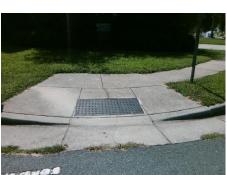

## Field Measurements/Component Compliance

Street 1 Name
Stewarts Crossing DR
Stop Condition-Street 2
StopSign
Street 2 Name
N/A
Stop Condition-Street 1
N/A

| Possible Solutions:            |   |  |  |  |  |
|--------------------------------|---|--|--|--|--|
| Remove & Replace Entire Ramp.  |   |  |  |  |  |
|                                | ı |  |  |  |  |
|                                | ı |  |  |  |  |
|                                | l |  |  |  |  |
|                                |   |  |  |  |  |
| Cumyayar Nataa                 |   |  |  |  |  |
| Surveyor Notes:                |   |  |  |  |  |
| N/A                            |   |  |  |  |  |
|                                |   |  |  |  |  |
|                                |   |  |  |  |  |
| PROW/ADA:                      | ı |  |  |  |  |
| Not Found, R304.5.1, R304.2.2, | ı |  |  |  |  |
| R304.5.3                       | ı |  |  |  |  |
|                                |   |  |  |  |  |
|                                | ı |  |  |  |  |
|                                |   |  |  |  |  |
|                                |   |  |  |  |  |

Total Cost:

1850.00

| Field Measurements/Component Compliance |                       |       |      |                             |      |  |  |
|-----------------------------------------|-----------------------|-------|------|-----------------------------|------|--|--|
| Comp                                    | liance Description    | Data  | Comp | liance Description          | Data |  |  |
| N/A                                     | Ramp Length (in)      | 48.0  | No   | Ramp Slope (%)              | 10.9 |  |  |
| No                                      | Ramp Width (in)       | 43.5  | No   | Ramp XSlope (%)             | 7.2  |  |  |
| N/A                                     | Flare Type LT         | N/A   | N/A  | Flare Type RT               | N/A  |  |  |
| N/A                                     | Flare Slope LT (%)    | N/A   | N/A  | Flare Slope RT (%)          | N/A  |  |  |
| N/A                                     | Flare Traversable LT? | N/A   | N/A  | Flare Traversable RT?       | N/A  |  |  |
| N/A                                     | Landing Length (in)   | N/A   | N/A  | DWS Provided?               | N/A  |  |  |
| N/A                                     | Landing Width (in)    | N/A   | N/A  | DWS Contrast?               | N/A  |  |  |
| N/A                                     | Landing Slope (%)     | N/A   | N/A  | DWS Length (in)             | N/A  |  |  |
| N/A                                     | Landing X Slope (%)   | N/A   | N/A  | DWS Full Width?             | N/A  |  |  |
| N/A                                     | Landing Curb? (Y/N)   | N/A   | N/A  | DWS Offset (in)             | N/A  |  |  |
| N/A                                     | Shared Landing?       | N/A   |      |                             |      |  |  |
| N/A                                     | Gutter Ponding?       | N/A   | N/A  | Gutter Slope (%)            | N/A  |  |  |
| N/A                                     | Gutter Lip Ht (in)    | N/A   | N/A  | Gutter X Slope (%)          | N/A  |  |  |
| N/A                                     | Painted X Walk1?      | No    | N/A  | Painted X Walk2?            | N/A  |  |  |
|                                         | X Walk 1 Direction    | To NW |      | X Walk 2 Direction          | N/A  |  |  |
| N/A                                     | X Walk 1 Width (in)   | N/A   | N/A  | X Walk 2 Width (in)         | N/A  |  |  |
|                                         | X Walk 1 Slope (%)    | 2.6   |      | X Walk 2 Slope (%)          | N/A  |  |  |
|                                         | X Walk 1 X Slope (%)  | 4.5   |      | X Walk 2 X Slope (%)        | N/A  |  |  |
| N/A                                     | Ramp inside XWalk1?   | N/A   | N/A  | Ramp inside XWalk2?         | N/A  |  |  |
|                                         | Road Slope (%)        | 4.5   | N/A  | Clear Space?                | N/A  |  |  |
|                                         | Road X Slope (%)      | 2.6   | N/A  | Clear Space to XWalk (in)   | N/A  |  |  |
| N/A                                     | Any Obstructions?     | N/A   | N/A  | Storm Grate/Utility Hazard? | N/A  |  |  |
|                                         | Obstruction Type      |       |      | Storm Grate/Utility Type    |      |  |  |
|                                         |                       | N/A   |      |                             | N/A  |  |  |
|                                         |                       |       | Yes  | Surface Condition? (G/P)    | Good |  |  |
|                                         |                       |       |      |                             |      |  |  |