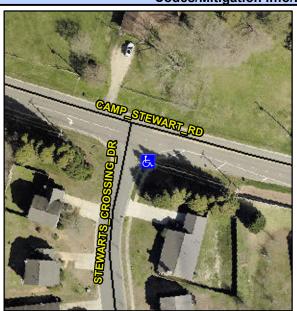

## Access Compliance Report Public Rights-of-Way (Curb Ramps)

Intersection ID: 28636 Main Street: CAMP\_STEWART\_RD Cross Street: STEWARTS\_CROSSING\_DR Location: SE

ADA ID: 3152FD6C940A Ramp Type: Perp Initial Pass/Fail: Fail Overall Compliance: No Severity Score: 46.25

## Field Measurements/Component Compliance

Street 1 Name
Stewarts Crossing DR
Stop Condition-Street 2
StopSign
Street 2 Name
N/A
Stop Condition-Street 1
N/A

| Possible Solutions:            |   |  |  |  |  |
|--------------------------------|---|--|--|--|--|
| Remove & Replace Entire Ramp.  |   |  |  |  |  |
|                                | ı |  |  |  |  |
|                                | ı |  |  |  |  |
|                                | l |  |  |  |  |
|                                |   |  |  |  |  |
| Cumyayar Nataa                 |   |  |  |  |  |
| Surveyor Notes:                |   |  |  |  |  |
| N/A                            |   |  |  |  |  |
|                                |   |  |  |  |  |
|                                |   |  |  |  |  |
| PROW/ADA:                      | ı |  |  |  |  |
| Not Found, R304.5.1, R304.2.2, | ı |  |  |  |  |
| R304.5.3                       | ı |  |  |  |  |
|                                |   |  |  |  |  |
|                                | ı |  |  |  |  |
|                                |   |  |  |  |  |
|                                |   |  |  |  |  |