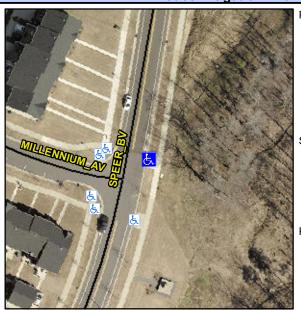

## Access Compliance Report Public Rights-of-Way (Curb Ramps)

Data

10.5

0.1

N/A

Good

Intersection ID: N/AMain Street:SPEER\_BVCross Street:MILLENNIUM\_AVLocation:NEADA ID: 315C64242AA0Ramp Type:PerpInitial Pass/Fail:FailOverall Compliance:NoSeverity Score:21.25

N/A

N/A

N/A

Street 1 Name
SPEER BV
Stop Condition-Street 2
None
Street 2 Name
N/A
Stop Condition-Street 1
N/A

| ossible Solution              |      | Field Meas            |
|-------------------------------|------|-----------------------|
| Possible Solutions:           | Comp | liance Description    |
| Remove & Replace Entire Ramp. | N/A  | Ramp Length (in)      |
| ·                             | No   | Ramp Width (in)       |
|                               | N/A  | Flare Type LT         |
|                               | N/A  | Flare Slope LT (%)    |
|                               | N/A  | Flare Traversable LT? |
|                               | N/A  | Landing Length (in)   |
| Surveyor Notes:               | N/A  | Landing Width (in)    |
| N/A                           | N/A  | Landing Slope (%)     |
|                               | N/A  | Landing X Slope (%)   |
|                               | N/A  | Landing Curb? (Y/N)   |
|                               | N/A  | Shared Landing?       |
| PROW/ADA:                     | N/A  | Gutter Ponding?       |
| R304.5.1, R304.2.2            | N/A  | Gutter Lip Ht (in)    |
| ,                             | N/A  | Painted X Walk1?      |
|                               |      | X Walk 1 Direction    |
|                               | N/A  | X Walk 1 Width (in)   |
|                               |      | X Walk 1 Slope (%)    |
|                               |      | X Walk 1 X Slope (%)  |
|                               | N/A  | Ramp inside XWalk1?   |
|                               |      | Road Slope (%)        |
|                               |      | Road X Slope (%)      |
|                               |      |                       |