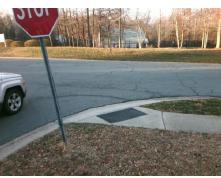

## **Access Compliance Report Public Rights-of-Way** (Curb Ramps)

Intersection ID: 5592 Main Street: COLIN\_CREEK\_LN **Cross Street: NORTHWOODS FOREST DR** Location: N ADA ID: 316461E9DDA1 Ramp Type: BlendTrans2 Initial Pass/Fail: Fail **Overall Compliance: No Severity Score:** 12.5

**Codes/Mitigation Info/Possible Solution** 

**COLIN CREEK LN** Street 1 Name StopSign Stop Condition-Street 1 Street 2 Name N/A Stop Condition-Street 2 N/A Possible Solutions: Remove & Replace Curb Ramp With **Two New Directional Ramps or** Equivalent. Surveyor Notes: N/A PROW/ADA: