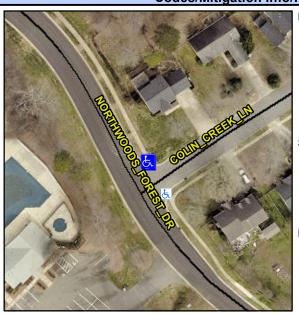

## **Access Compliance Report Public Rights-of-Way** (Curb Ramps)

Intersection ID: 5592 Main Street: COLIN\_CREEK\_LN **Cross Street: NORTHWOODS FOREST DR** Location: N ADA ID: 316461E9DDA1 Ramp Type: BlendTrans2 Initial Pass/Fail: Fail **Overall Compliance: No Severity Score:** 12.5

**Codes/Mitigation Info/Possible Solution** 

**COLIN CREEK LN** Street 1 Name StopSign Stop Condition-Street 1 Street 2 Name N/A Stop Condition-Street 2 N/A Possible Solutions: Remove & Replace Curb Ramp With **Two New Directional Ramps or** Equivalent. Surveyor Notes: N/A PROW/ADA: