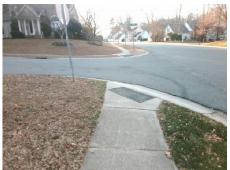

## **Access Compliance Report Public Rights-of-Way** (Curb Ramps)

Intersection ID: 5592 Main Street: COLIN\_CREEK\_LN **Cross Street: NORTHWOODS FOREST DR** Location: N ADA ID: 316461E9DDA1 Ramp Type: BlendTrans2 Initial Pass/Fail: Fail **Overall Compliance: No Severity Score:** 12.5

**Codes/Mitigation Info/Possible Solution** 

**COLIN CREEK LN** Street 1 Name StopSign Stop Condition-Street 1 Street 2 Name N/A Stop Condition-Street 2 N/A Possible Solutions: Remove & Replace Curb Ramp With **Two New Directional Ramps or** Equivalent. Surveyor Notes: N/A PROW/ADA: