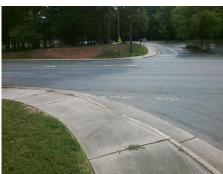

## Field Measurements/Component Compliance

Street 1 Name
Stop Condition-Street 2
Street 2 Name
Stop Condition-Street 1

ENTRANCE StopSign PARK RD None Possible Solutions:

Remove & Replace Curb Ramp With
Two New Directional Ramps or
Equivalent.

| Field Measurements/Component Compliance |                        |                       |      |      |                             |      |
|-----------------------------------------|------------------------|-----------------------|------|------|-----------------------------|------|
|                                         | Compliance Description |                       | Data | Comp | liance Description          | Data |
|                                         | N/A                    | Ramp Length (in)      | 59.0 | No   | Ramp Slope (%)              | 8.9  |
|                                         | Yes                    | Ramp Width (in)       | 48.0 | Yes  | Ramp XSlope (%)             | 0.8  |
|                                         | N/A                    | Flare Type LT         | N/A  | N/A  | Flare Type RT               | N/A  |
|                                         | N/A                    | Flare Slope LT (%)    | N/A  | N/A  | Flare Slope RT (%)          | N/A  |
|                                         | N/A                    | Flare Traversable LT? | N/A  | N/A  | Flare Traversable RT?       | N/A  |
|                                         | N/A                    | Landing Length (in)   | N/A  | N/A  | DWS Provided?               | N/A  |
|                                         | N/A                    | Landing Width (in)    | N/A  | N/A  | DWS Contrast?               | N/A  |
|                                         | N/A                    | Landing Slope (%)     | N/A  | N/A  | DWS Length (in)             | N/A  |
|                                         | N/A                    | Landing X Slope (%)   | N/A  | N/A  | DWS Full Width?             | N/A  |
|                                         | N/A                    | Landing Curb? (Y/N)   | N/A  | N/A  | DWS Offset (in)             | N/A  |
|                                         | N/A                    | Shared Landing?       | N/A  |      |                             |      |
|                                         | N/A                    | Gutter Ponding?       | N/A  | N/A  | Gutter Slope (%)            | N/A  |
|                                         | N/A                    | Gutter Lip Ht (in)    | N/A  | N/A  | Gutter X Slope (%)          | N/A  |
|                                         | N/A                    | Painted X Walk1?      | No   | N/A  | Painted X Walk2?            | No   |
|                                         |                        | X Walk 1 Direction    | To S |      | X Walk 2 Direction          | To E |
|                                         | N/A                    | X Walk 1 Width (in)   | N/A  | N/A  | X Walk 2 Width (in)         | N/A  |
|                                         |                        | X Walk 1 Slope (%)    | 0.3  |      | X Walk 2 Slope (%)          | 0.2  |
|                                         |                        | X Walk 1 X Slope (%)  | 0.7  |      | X Walk 2 X Slope (%)        | 0.1  |
|                                         | N/A                    | Ramp inside XWalk1?   | N/A  | N/A  | Ramp inside XWalk2?         | N/A  |
|                                         |                        | Road Slope (%)        | 1.9  | N/A  | Clear Space?                | N/A  |
|                                         |                        | Road X Slope (%)      | 0.6  | N/A  | Clear Space to XWalk (in)   | N/A  |
|                                         | N/A                    | Any Obstructions?     | N/A  | N/A  | Storm Grate/Utility Hazard? | N/A  |
|                                         |                        | Obstruction Type      |      |      | Storm Grate/Utility Type    |      |
|                                         |                        |                       | N/A  |      |                             | N/A  |
|                                         |                        |                       |      | Yes  | Surface Condition? (G/P)    | Good |
|                                         | 74                     |                       |      |      |                             |      |