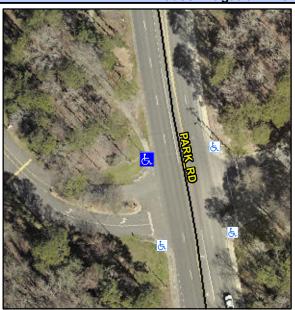

## Access Compliance Report Public Rights-of-Way (Curb Ramps)

Intersection ID: 10033959Main Street: PARK\_RDCross Street: N/ALocation: NWADA ID: 3165E08DFCD2Ramp Type: PerpDiagInitial Pass/Fail: Fail Overall Compliance: No Severity Score: 12.5

## Field Measurements/Component Compliance

Street 1 Name
Stop Condition-Street 2
Street 2 Name
Stop Condition-Street 1

ENTRANCE StopSign PARK RD None Possible Solutions:

Remove & Replace Curb Ramp With
Two New Directional Ramps or
Equivalent.