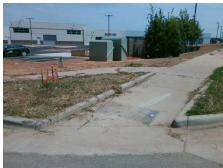

## Field Measurements/Component Compliance

**PERIWINKLE HILL AV** Street 1 Name Stop Condition-Street 1 StopSign Street 2 Name N/A Stop Condition-Street 2 N/A

Remove & Replace Entire Ramp. Surveyor Notes: N/A PROW/ADA: R304.2.2

Total Cost: 1600.00

| Field Measurements/Component Compliance |                       |       |      |                             |      |
|-----------------------------------------|-----------------------|-------|------|-----------------------------|------|
| Compliance Description Da               |                       |       | Comp | liance Description          | Data |
| N/A                                     | Ramp Length (in)      | 136.0 | N/A  | Grade Break?                | N/A  |
| Yes                                     | Ramp Width (in)       | 71.0  | N/A  | Grade Break Slope (%)       | 0.0  |
| No                                      | Ramp Slope (%)        | 8.6   | N/A  | Grade Break XSlope (%)      | 0.0  |
| Yes                                     | Ramp XSlope (%)       | 1.8   |      |                             |      |
| N/A                                     | Flare Type LT         | N/A   | N/A  | Flare Type RT               | N/A  |
| N/A                                     | Flare Slope LT (%)    | N/A   | N/A  | Flare Slope RT (%)          | 0.0  |
| N/A                                     | Flare Traversable LT? | N/A   | N/A  | Flare Traversable RT?       | N/A  |
| N/A                                     | Landing Length (in)   | 0.0   | N/A  | DWS Provided?               | N/A  |
| N/A                                     | Landing Width (in)    | 0.0   | N/A  | DWS Contrast?               | N/A  |
| N/A                                     | Landing Slope (%)     | 0.0   | N/A  | DWS Length (in)             | N/A  |
| N/A                                     | Landing X Slope (%)   | 0.0   | N/A  | DWS Full Width?             | N/A  |
| N/A                                     | Landing Curb? (Y/N)   | N/A   | N/A  | DWS Offset LT (in)          | N/A  |
| N/A                                     | Shared Landing?       | N/A   | N/A  | DWS Offset RT (in)          | N/A  |
| N/A                                     | Gutter Ponding?       | Yes   | N/A  | Gutter Slope (%)            | N/A  |
| N/A                                     | Gutter Lip Ht (in)    | 0.0   | N/A  | Gutter X Slope (%)          | N/A  |
| N/A                                     | Painted X Walk1?      | No    |      | Road Slope (%)              | 5.7  |
|                                         | X Walk 1 Direction    | To SW |      | Road X Slope (%)            | 2.   |
|                                         | X Walk 1 Width (in)   | N/A   | l    | Clear Space?                | N/A  |
|                                         | X Walk 1 Slope (%)    | 5.7   | N/A  | Clear Space to XWalk (in)   | N/A  |
|                                         | X Walk 1 X Slope (%)  | 2.1   | N/A  | Storm Grate/Utility Hazard? | N/A  |
| N/A                                     | Ramp inside XWalk1?   | N/A   |      | Storm Grate/Utility Type    |      |
| N/A                                     | Any Obstructions?     | N/A   |      |                             | N/A  |
|                                         | Obstruction Type      |       | Yes  | Surface Condition? (G/P)    | Good |
|                                         |                       | N/A   | N/A  | Curb Slope (%)              | N/A  |
|                                         |                       |       |      |                             |      |