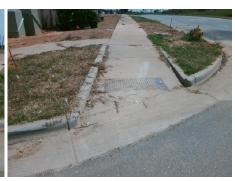

## Field Measurements/Component Compliance

**PERIWINKLE HILL AV** Street 1 Name Stop Condition-Street 1 StopSign Street 2 Name N/A Stop Condition-Street 2 N/A

Remove & Replace Entire Ramp. Surveyor Notes: N/A PROW/ADA: R304.2.2

Total Cost: 1600.00

| Field Measurements/Component Compliance |                       |       |      |                             |      |
|-----------------------------------------|-----------------------|-------|------|-----------------------------|------|
| Compliance Description Da               |                       |       | Comp | liance Description          | Data |
| N/A                                     | Ramp Length (in)      | 136.0 | N/A  | Grade Break?                | N/A  |
| Yes                                     | Ramp Width (in)       | 71.0  | N/A  | Grade Break Slope (%)       | 0.0  |
| No                                      | Ramp Slope (%)        | 8.6   | N/A  | Grade Break XSlope (%)      | 0.0  |
| Yes                                     | Ramp XSlope (%)       | 1.8   |      |                             |      |
| N/A                                     | Flare Type LT         | N/A   | N/A  | Flare Type RT               | N/A  |
| N/A                                     | Flare Slope LT (%)    | N/A   | N/A  | Flare Slope RT (%)          | 0.0  |
| N/A                                     | Flare Traversable LT? | N/A   | N/A  | Flare Traversable RT?       | N/A  |
| N/A                                     | Landing Length (in)   | 0.0   | N/A  | DWS Provided?               | N/A  |
| N/A                                     | Landing Width (in)    | 0.0   | N/A  | DWS Contrast?               | N/A  |
| N/A                                     | Landing Slope (%)     | 0.0   | N/A  | DWS Length (in)             | N/A  |
| N/A                                     | Landing X Slope (%)   | 0.0   | N/A  | DWS Full Width?             | N/A  |
| N/A                                     | Landing Curb? (Y/N)   | N/A   | N/A  | DWS Offset LT (in)          | N/A  |
| N/A                                     | Shared Landing?       | N/A   | N/A  | DWS Offset RT (in)          | N/A  |
| N/A                                     | Gutter Ponding?       | Yes   | N/A  | Gutter Slope (%)            | N/A  |
| N/A                                     | Gutter Lip Ht (in)    | 0.0   | N/A  | Gutter X Slope (%)          | N/A  |
| N/A                                     | Painted X Walk1?      | No    |      | Road Slope (%)              | 5.7  |
|                                         | X Walk 1 Direction    | To SW |      | Road X Slope (%)            | 2.   |
|                                         | X Walk 1 Width (in)   | N/A   | l    | Clear Space?                | N/A  |
|                                         | X Walk 1 Slope (%)    | 5.7   | N/A  | Clear Space to XWalk (in)   | N/A  |
|                                         | X Walk 1 X Slope (%)  | 2.1   | N/A  | Storm Grate/Utility Hazard? | N/A  |
| N/A                                     | Ramp inside XWalk1?   | N/A   |      | Storm Grate/Utility Type    |      |
| N/A                                     | Any Obstructions?     | N/A   |      |                             | N/A  |
|                                         | Obstruction Type      |       | Yes  | Surface Condition? (G/P)    | Good |
|                                         |                       | N/A   | N/A  | Curb Slope (%)              | N/A  |
|                                         |                       |       |      |                             |      |