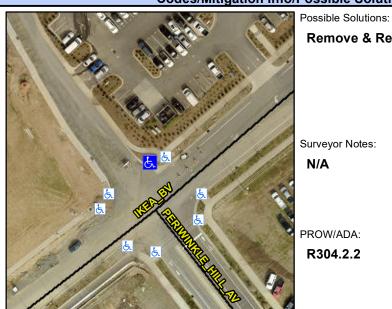

## **Access Compliance Report Public Rights-of-Way** (Curb Ramps)

Intersection ID: 8592 Main Street: PERIWINKLE HILL AV Cross Street: IKEA\_BV Location: N ADA ID: 316D6A146C83 Ramp Type: Directional1 Initial Pass/Fail: Fail **Overall Compliance: No Severity Score:** 12.5

**Codes/Mitigation Info/Possible Solution** 

## Field Measurements/Component Compliance

**PERIWINKLE HILL AV** Street 1 Name Stop Condition-Street 1 StopSign Street 2 Name N/A Stop Condition-Street 2 N/A

Remove & Replace Entire Ramp. Surveyor Notes: N/A PROW/ADA: R304.2.2