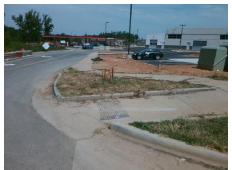

## Field Measurements/Component Compliance

**PERIWINKLE HILL AV** Street 1 Name Stop Condition-Street 1 StopSign Street 2 Name N/A Stop Condition-Street 2 N/A

Remove & Replace Entire Ramp. Surveyor Notes: N/A PROW/ADA: R304.2.2

Total Cost: 1600.00

| Field Measurements/Component Compliance |                       |       |      |                             |      |
|-----------------------------------------|-----------------------|-------|------|-----------------------------|------|
| Compliance Description Da               |                       |       | Comp | liance Description          | Data |
| N/A                                     | Ramp Length (in)      | 136.0 | N/A  | Grade Break?                | N/A  |
| Yes                                     | Ramp Width (in)       | 71.0  | N/A  | Grade Break Slope (%)       | 0.0  |
| No                                      | Ramp Slope (%)        | 8.6   | N/A  | Grade Break XSlope (%)      | 0.0  |
| Yes                                     | Ramp XSlope (%)       | 1.8   |      |                             |      |
| N/A                                     | Flare Type LT         | N/A   | N/A  | Flare Type RT               | N/A  |
| N/A                                     | Flare Slope LT (%)    | N/A   | N/A  | Flare Slope RT (%)          | 0.0  |
| N/A                                     | Flare Traversable LT? | N/A   | N/A  | Flare Traversable RT?       | N/A  |
| N/A                                     | Landing Length (in)   | 0.0   | N/A  | DWS Provided?               | N/A  |
| N/A                                     | Landing Width (in)    | 0.0   | N/A  | DWS Contrast?               | N/A  |
| N/A                                     | Landing Slope (%)     | 0.0   | N/A  | DWS Length (in)             | N/A  |
| N/A                                     | Landing X Slope (%)   | 0.0   | N/A  | DWS Full Width?             | N/A  |
| N/A                                     | Landing Curb? (Y/N)   | N/A   | N/A  | DWS Offset LT (in)          | N/A  |
| N/A                                     | Shared Landing?       | N/A   | N/A  | DWS Offset RT (in)          | N/A  |
| N/A                                     | Gutter Ponding?       | Yes   | N/A  | Gutter Slope (%)            | N/A  |
| N/A                                     | Gutter Lip Ht (in)    | 0.0   | N/A  | Gutter X Slope (%)          | N/A  |
| N/A                                     | Painted X Walk1?      | No    |      | Road Slope (%)              | 5.7  |
|                                         | X Walk 1 Direction    | To SW |      | Road X Slope (%)            | 2.   |
|                                         | X Walk 1 Width (in)   | N/A   | l    | Clear Space?                | N/A  |
|                                         | X Walk 1 Slope (%)    | 5.7   | N/A  | Clear Space to XWalk (in)   | N/A  |
|                                         | X Walk 1 X Slope (%)  | 2.1   | N/A  | Storm Grate/Utility Hazard? | N/A  |
| N/A                                     | Ramp inside XWalk1?   | N/A   |      | Storm Grate/Utility Type    |      |
| N/A                                     | Any Obstructions?     | N/A   |      |                             | N/A  |
|                                         | Obstruction Type      |       | Yes  | Surface Condition? (G/P)    | Good |
|                                         |                       | N/A   | N/A  | Curb Slope (%)              | N/A  |
|                                         |                       |       |      |                             |      |