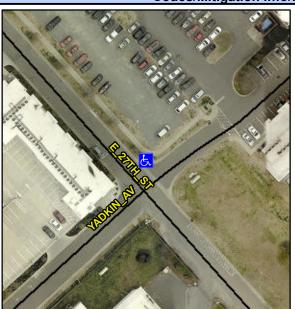

## Access Compliance Report Public Rights-of-Way (Curb Ramps)

Intersection ID: 10832 Main Street: E\_27TH\_ST Cross Street: YADKIN\_AV Location: N

ADA ID: 316FC6EA0337 Ramp Type: BlendTrans1 Initial Pass/Fail: Fail Overall Compliance: No Severity Score: 10

## Field Measurements/Component Compliance

Street 1 Name
Stop Condition-Street 1
Street 2 Name
Stop Condition-Street 2

E 27TH ST None YADKIN AV StopSign Possible Solutions:

Remove & Replace Curb Ramp With Two New Directional Ramps or Equivalent.