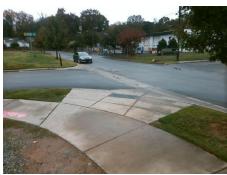

## Field Measurements/Component Compliance

Street 1 Name
Stop Condition-Street 1
Street 2 Name
Stop Condition-Street 2

E 27TH ST None YADKIN AV StopSign Possible Solutions:

Remove & Replace Curb Ramp With Two New Directional Ramps or Equivalent.

Surveyor Notes:

N/A

PROW/ADA:

Not Found, R304.5.1, R304.5.3

Total Cost: \$ 3200.00

| Comp | Compliance Description |                     | Compliance Description |                             | Data  |
|------|------------------------|---------------------|------------------------|-----------------------------|-------|
| N/A  | Ramp Length (in)       | <u>Data</u><br>90.5 | Yes                    | BlendTrans Slope (%)        | 4.8   |
| No   | Ramp Width (in)        | 47.0                | No                     | BlendTrans XSlope (%)       | 2.9   |
| N/A  | Flare Type LT          | N/A                 | N/A                    | Flare Type RT               | N/A   |
| N/A  | Flare Slope LT (%)     | N/A                 | N/A                    | Flare Slope RT (%)          | N/A   |
| N/A  | Flare Traversable LT?  | N/A                 | N/A                    | Flare Traversable RT?       | N/A   |
| N/A  | Landing Length (in)    | N/A                 | N/A                    | DWS Provided?               | N/A   |
| N/A  | Landing Width (in)     | N/A                 | N/A                    | DWS Contrast?               | N/A   |
| N/A  | Landing Slope (%)      | N/A                 | N/A                    | DWS Length (in)             | N/A   |
| N/A  | Landing X Slope (%)    | N/A                 | N/A                    | DWS Full Width?             | N/A   |
| N/A  | Landing Curb? (Y/N)    | N/A                 | N/A                    | DWS Offset (in)             | N/A   |
| N/A  | Shared Landing?        | N/A                 |                        |                             |       |
| N/A  | Gutter Ponding?        | N/A                 | N/A                    | Gutter Slope (%)            | N/A   |
| N/A  | Gutter Lip Ht (in)     | N/A                 | N/A                    | Gutter X Slope (%)          | N/A   |
| N/A  | Painted X Walk1?       | No                  | N/A                    | Painted X Walk2?            | No    |
|      | X Walk 1 Direction     | To SW               |                        | X Walk 2 Direction          | To SE |
|      | X Walk 1 Width (in)    | N/A                 |                        | X Walk 2 Width (in)         | N/A   |
|      | X Walk 1 Slope (%)     | N/A                 |                        | X Walk 2 Slope (%)          | N/A   |
|      | X Walk 1 X Slope (%)   | N/A                 |                        | X Walk 2 X Slope (%)        | N/A   |
| N/A  | Ramp inside XWalk1?    | N/A                 | N/A                    | Ramp inside XWalk2?         | N/A   |
|      | Road Slope (%)         | 3.6                 |                        | Clear Space?                | N/A   |
|      | Road X Slope (%)       | 3.9                 | N/A                    | Clear Space to XWalk (in)   | N/A   |
| N/A  | Any Obstructions?      | N/A                 | N/A                    | Storm Grate/Utility Hazard? | N/A   |
|      | Obstruction Type       |                     | l                      | Storm Grate/Utility Type    |       |
|      |                        | N/A                 | l                      |                             | N/A   |
|      |                        |                     | Yes                    | Surface Condition? (G/P)    | Good  |
|      |                        |                     | No                     | Curb Slope (%)              | 16.2  |