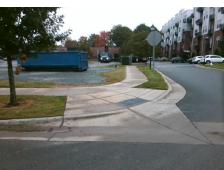

## Field Measurements/Component Compliance

Street 1 Name
Stop Condition-Street 1
Street 2 Name
Stop Condition-Street 2

E 27TH ST None YADKIN AV StopSign Possible Solutions:

Remove & Replace Curb Ramp With Two New Directional Ramps or Equivalent.

Surveyor Notes:

N/A

PROW/ADA:

Not Found, R304.5.1, R304.5.3

Total Cost: \$ 3200.00

| Comp | Compliance Description |                     | Compliance Description |                             | Data  |
|------|------------------------|---------------------|------------------------|-----------------------------|-------|
| N/A  | Ramp Length (in)       | <u>Data</u><br>90.5 | Yes                    | BlendTrans Slope (%)        | 4.8   |
| No   | Ramp Width (in)        | 47.0                | No                     | BlendTrans XSlope (%)       | 2.9   |
| N/A  | Flare Type LT          | N/A                 | N/A                    | Flare Type RT               | N/A   |
| N/A  | Flare Slope LT (%)     | N/A                 | N/A                    | Flare Slope RT (%)          | N/A   |
| N/A  | Flare Traversable LT?  | N/A                 | N/A                    | Flare Traversable RT?       | N/A   |
| N/A  | Landing Length (in)    | N/A                 | N/A                    | DWS Provided?               | N/A   |
| N/A  | Landing Width (in)     | N/A                 | N/A                    | DWS Contrast?               | N/A   |
| N/A  | Landing Slope (%)      | N/A                 | N/A                    | DWS Length (in)             | N/A   |
| N/A  | Landing X Slope (%)    | N/A                 | N/A                    | DWS Full Width?             | N/A   |
| N/A  | Landing Curb? (Y/N)    | N/A                 | N/A                    | DWS Offset (in)             | N/A   |
| N/A  | Shared Landing?        | N/A                 |                        |                             |       |
| N/A  | Gutter Ponding?        | N/A                 | N/A                    | Gutter Slope (%)            | N/A   |
| N/A  | Gutter Lip Ht (in)     | N/A                 | N/A                    | Gutter X Slope (%)          | N/A   |
| N/A  | Painted X Walk1?       | No                  | N/A                    | Painted X Walk2?            | No    |
|      | X Walk 1 Direction     | To SW               |                        | X Walk 2 Direction          | To SE |
|      | X Walk 1 Width (in)    | N/A                 |                        | X Walk 2 Width (in)         | N/A   |
|      | X Walk 1 Slope (%)     | N/A                 |                        | X Walk 2 Slope (%)          | N/A   |
|      | X Walk 1 X Slope (%)   | N/A                 |                        | X Walk 2 X Slope (%)        | N/A   |
| N/A  | Ramp inside XWalk1?    | N/A                 | N/A                    | Ramp inside XWalk2?         | N/A   |
|      | Road Slope (%)         | 3.6                 |                        | Clear Space?                | N/A   |
|      | Road X Slope (%)       | 3.9                 | N/A                    | Clear Space to XWalk (in)   | N/A   |
| N/A  | Any Obstructions?      | N/A                 | N/A                    | Storm Grate/Utility Hazard? | N/A   |
|      | Obstruction Type       |                     | l                      | Storm Grate/Utility Type    |       |
|      |                        | N/A                 | l                      |                             | N/A   |
|      |                        |                     | Yes                    | Surface Condition? (G/P)    | Good  |
|      |                        |                     | No                     | Curb Slope (%)              | 16.2  |