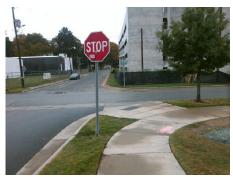

## Field Measurements/Component Compliance

Street 1 Name
Stop Condition-Street 1
Street 2 Name
Stop Condition-Street 2

E 27TH ST None YADKIN AV StopSign Possible Solutions:

Remove & Replace Curb Ramp With Two New Directional Ramps or Equivalent.