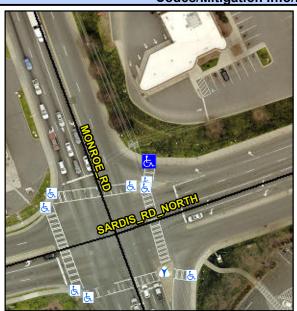

## Access Compliance Report Public Rights-of-Way (Curb Ramps)

Intersection ID: 21411Main Street:MONROE\_RDCross Street:SARDIS\_RD\_NORTHLocation:NEADA ID: 3173CE6D9556Ramp Type:ParaInitial Pass/Fail:FailOverall Compliance:NoSeverity Score:13.75

## Field Measurements/Component Compliance

Street 1 Name
SARDIS RD NORTH
Stop Condition-Street 1
Street 2 Name
N/A
Stop Condition-Street 2
N/A

Possible Solutions:

Remove & Replace Entire Ramp.

Surveyor Notes: