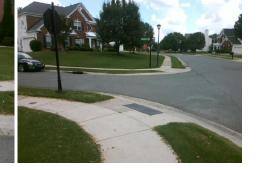

## Access Compliance Report Public Rights-of-Way (Curb Ramps)

| Intersection ID: 29742                  | Main Str              | reet: CHILVARY_DR            | Cross Street: KING_ARTHUR_DR |                                                |      |     | Location:                   | SW   |  |
|-----------------------------------------|-----------------------|------------------------------|------------------------------|------------------------------------------------|------|-----|-----------------------------|------|--|
| ADA ID: 3175C075A5A6                    | Ramp Type: PerpDiag   |                              | Initial Pass/F               | Initial Pass/Fail: Fail Overall Compliance: No |      |     | o Severity Score:           | 12.5 |  |
| Codes/Mitigation Info/Possible Solution |                       |                              |                              | Field Measurements/Component Compliance        |      |     |                             |      |  |
| CITURNER DER                            | <b>abbbbbbbbbbbbb</b> | Possible Solutions:          | Com                          |                                                |      |     | Compliance Description      |      |  |
|                                         |                       | Remove & Replace Curb Ramp W | /ith N/A                     | Ramp Length (in)                               | 48.0 | No  | Ramp Slope (%)              | 10.8 |  |
|                                         |                       | Two New Directional Ramps or | Yes                          | Ramp Width (in)                                | 48.0 | Yes | Ramp XSlope (%)             | 0.2  |  |
|                                         |                       | Equivalent.                  | N/A                          | Flare Type LT                                  | N/A  | N/A | Flare Type RT               | N/A  |  |
|                                         |                       |                              | N/A                          | Flare Slope LT (%)                             | N/A  | N/A | Flare Slope RT (%)          | N/A  |  |
|                                         |                       |                              | N/A                          | Flare Traversable LT?                          | N/A  | N/A | Flare Traversable RT?       | N/A  |  |
|                                         |                       |                              | N/A                          | Landing Length (in)                            | N/A  | N/A | DWS Provided?               | N/A  |  |
|                                         |                       | Surveyor Notes:              | N/A                          | Landing Width (in)                             | N/A  | N/A | DWS Contrast?               | N/A  |  |
|                                         |                       | N/A                          | N/A                          | Landing Slope (%)                              | N/A  | N/A | DWS Length (in)             | N/A  |  |
|                                         |                       |                              | N/A                          | Landing X Slope (%)                            | N/A  | N/A | DWS Full Width?             | N/A  |  |
|                                         |                       |                              | N/A                          | Landing Curb? (Y/N)                            | N/A  | N/A | DWS Offset (in)             | N/A  |  |
|                                         |                       |                              | N/A                          | Shared Landing?                                | N/A  |     | ζ, γ                        |      |  |
|                                         |                       | PROW/ADA:                    | N/A                          | Gutter Ponding?                                | N/A  | N/A | Gutter Slope (%)            | N/A  |  |
|                                         |                       | Not Found, R304.2.2          | N/A                          | Gutter Lip Ht (in)                             | N/A  | N/A | Gutter X Slope (%)          | N/A  |  |
| · Martin ·                              |                       |                              | N/A                          | Painted X Walk1?                               | No   | N/A | Painted X Walk2?            | No   |  |
|                                         |                       |                              |                              | X Walk 1 Direction                             | To N |     | X Walk 2 Direction          | To E |  |
| 1. A                                    |                       | 3                            | N/A                          | X Walk 1 Width (in)                            | N/A  | N/A | X Walk 2 Width (in)         | N/A  |  |
| Street 1 Name                           | CHILVARY DR           | -                            |                              | X Walk 1 Slope (%)                             | 0.9  |     | X Walk 2 Slope (%)          | 1.1  |  |
| Stop Condition-Street 2                 | None                  |                              |                              | X Walk 1 X Slope (%)                           | 1.9  |     | X Walk 2 X Slope (%)        | 0.6  |  |
| Street 2 Name                           | KING ARTHUR DR        |                              | N/A                          | Ramp inside XWalk1?                            | N/A  | N/A | Ramp inside XWalk2?         | N/A  |  |
| Stop Condition-Street 1                 | StopSign              |                              |                              | Road Slope (%)                                 | 3.5  | N/A | Clear Space?                | N/A  |  |
|                                         |                       |                              |                              | Road X Slope (%)                               | 0.4  | N/A | Clear Space to XWalk (in)   | N/A  |  |
|                                         |                       |                              | N/A                          | Any Obstructions?                              | N/A  | N/A | Storm Grate/Utility Hazard? | N/A  |  |
|                                         |                       | Total Cost: \$ 32            | 200.00                       | Obstruction Type                               |      |     | Storm Grate/Utility Type    |      |  |
|                                         |                       |                              |                              |                                                | N/A  |     |                             | N/A  |  |
|                                         |                       |                              |                              |                                                |      | Yes | Surface Condition? (G/P)    | Good |  |
|                                         |                       |                              |                              |                                                |      | -   | . ,                         |      |  |