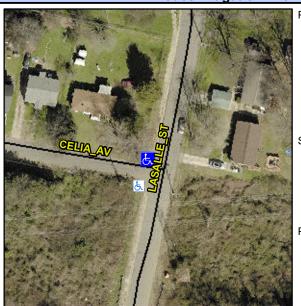

## **Access Compliance Report Public Rights-of-Way** (Curb Ramps)

Data

10.5

4.1

N/A

Good

Intersection ID: 8714 Main Street: LASALLE ST **Cross Street: CELIA AV** Location: Ν

Initial Pass/Fail: Fail **Overall Compliance: No** ADA ID: 31763D40E6A0 Ramp Type: Perp Severity Score: 13.75

To SW

**CELIA AV** Street 1 Name Stop Condition-Street 2 StopSign N/A Street 2 Name Stop Condition-Street 1 N/A Possible Solutions: Compliance Description N/A Remove & Replace Entire Ramp. Yes N/A N/A N/A N/A Surveyor Notes: N/A N/A N/A N/A N/A N/A PROW/ADA: N/A Not Found, R304.2.2, R304.5.3 N/A N/A N/A N/A