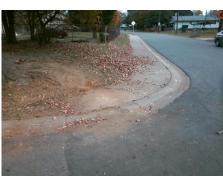

## **Access Compliance Report Public Rights-of-Way** (Curb Ramps)

Data

10.5

4.1

N/A

Good

Intersection ID: 8714 Main Street: LASALLE ST **Cross Street: CELIA AV** Location: Ν

Initial Pass/Fail: Fail **Overall Compliance: No** ADA ID: 31763D40E6A0 Ramp Type: Perp Severity Score: 13.75

To SW

**CELIA AV** Street 1 Name Stop Condition-Street 2 StopSign N/A Street 2 Name Stop Condition-Street 1 N/A Possible Solutions: Compliance Description N/A Remove & Replace Entire Ramp. Yes N/A N/A N/A N/A Surveyor Notes: N/A N/A N/A N/A N/A N/A PROW/ADA: N/A Not Found, R304.2.2, R304.5.3 N/A N/A N/A N/A