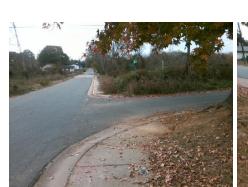

## **Access Compliance Report Public Rights-of-Way** (Curb Ramps)

Data

10.5

4.1

N/A

Good

Intersection ID: 8714 Main Street: LASALLE ST **Cross Street: CELIA AV** Location: Ν

Initial Pass/Fail: Fail **Overall Compliance: No** ADA ID: 31763D40E6A0 Ramp Type: Perp Severity Score: 13.75

To SW

**CELIA AV** Street 1 Name Stop Condition-Street 2 StopSign N/A Street 2 Name Stop Condition-Street 1 N/A Possible Solutions: Compliance Description N/A Remove & Replace Entire Ramp. Yes N/A N/A N/A N/A Surveyor Notes: N/A N/A N/A N/A N/A N/A PROW/ADA: N/A Not Found, R304.2.2, R304.5.3 N/A N/A N/A N/A