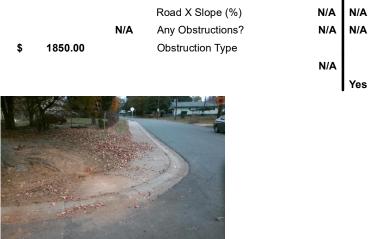

Total Cost:

Ramp Length (in)

Ramp Width (in)

Flare Slope LT (%)

Landing Length (in)

Landing Width (in)

Landing Slope (%)

Landing X Slope (%)

X Walk 1 X Slope (%)

Ramp inside XWalk1?

Road Slope (%)

Flare Traversable LT?

Flare Type LT