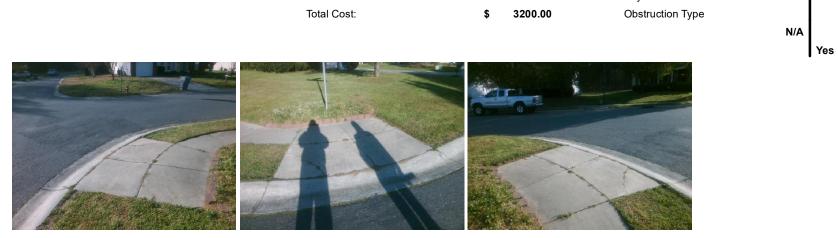

## Access Compliance Report Public Rights-of-Way (Curb Ramps)

| l                                       |                               |                                |         |                        |                                          |                             |                    |                             |            |  |
|-----------------------------------------|-------------------------------|--------------------------------|---------|------------------------|------------------------------------------|-----------------------------|--------------------|-----------------------------|------------|--|
| Intersection ID: 20503                  | Main Str                      | Main Street: EMERALD_MEADOW_LN |         |                        | Cross Street: MORNING_MIST_LN            |                             |                    | Location:                   |            |  |
| ADA ID: 317A66F68A6D                    | Ramp Ty                       | Ramp Type: PerpDiag            |         |                        | nitial Pass/Fail: Fail Overall Compliand |                             |                    | o Severity Score:           | 25         |  |
| Codes/Mitigation Info/Possible Solution |                               |                                |         |                        | Field Measurements/Component Compliance  |                             |                    |                             |            |  |
|                                         | C. MART                       | Possible Solutions:            |         | Compliance Description |                                          | Data Compliance Description |                    |                             | Data       |  |
| 1 to the                                |                               | Remove & Replace Curb Ram      | p With  | N/A                    | Ramp Length (in)                         | 47.0                        | No                 | Ramp Slope (%)              | 9.1        |  |
|                                         |                               | Two New Directional Ramps of   |         | Yes                    | Ramp Width (in)                          | 48.0                        | No                 | Ramp XSlope (%)             | 5.9        |  |
|                                         |                               | Equivalent.                    |         | N/A                    | Flare Type LT                            | N/A                         | N/A                | Flare Type RT               | N/A        |  |
|                                         |                               |                                |         | N/A                    | Flare Slope LT (%)                       | N/A                         | N/A                | Flare Slope RT (%)          | N/A        |  |
| No.                                     |                               | 4                              |         | N/A                    | Flare Traversable LT?                    | N/A                         | N/A                | Flare Traversable RT?       | N/A        |  |
| A A A A A A A A A A A A A A A A A A A   | Ser.                          |                                |         | N/A                    | Landing Length (in)                      | N/A                         | N/A                | DWS Provided?               | N/A        |  |
| A Start                                 | ALL AND                       | Surveyor Notes:                |         | N/A                    | Landing Width (in)                       | N/A                         | N/A                | DWS Contrast?               | N/A        |  |
| the the                                 | Yelly on                      | N/A                            |         | N/A                    | Landing Slope (%)                        | N/A                         | N/A                | DWS Length (in)             | N/A        |  |
| SI DE                                   |                               |                                |         | N/A                    | Landing X Slope (%)                      | N/A                         | N/A                | DWS Full Width?             | N/A        |  |
|                                         |                               |                                |         | N/A                    | Landing Curb? (Y/N)                      | N/A                         | N/A                | DWS Offset (in)             | N/A        |  |
|                                         |                               |                                |         | N/A                    | Shared Landing?                          | N/A                         |                    |                             |            |  |
|                                         |                               | PROW/ADA:                      |         | N/A                    | Gutter Ponding?                          | N/A                         | N/A                | Gutter Slope (%)            | N/A        |  |
|                                         | Not Found, R304.2.2, R304.5.3 | 2                              | N/A     | Gutter Lip Ht (in)     | N/A                                      | N/A                         | Gutter X Slope (%) | N/A                         |            |  |
| 131                                     | Not 1 Juna, 1304.2.2, 1304.3. | •                              | N/A     | Painted X Walk1?       | No                                       | N/A                         | Painted X Walk2?   | No                          |            |  |
| Street 1 Name EMERALD MEADOW LN         |                               |                                |         |                        | X Walk 1 Direction                       | To SE                       |                    | X Walk 2 Direction          | To NE      |  |
|                                         |                               |                                |         | N/A                    | X Walk 1 Width (in)                      | N/A                         | N/A                | X Walk 2 Width (in)         | N/A        |  |
|                                         |                               |                                |         |                        | X Walk 1 Slope (%)                       | 0.4                         |                    | X Walk 2 Slope (%)          | 5.1        |  |
| Stop Condition-Street 2                 | StopSign                      |                                |         |                        | X Walk 1 X Slope (%)                     | 4.9                         |                    | X Walk 2 X Slope (%)        | 1.8        |  |
| Street 2 Name                           | MORNING MIST LN               |                                |         | N/A                    | Ramp inside XWalk1?                      | N/A                         | N/A                | Ramp inside XWalk2?         | N/A        |  |
| Stop Condition-Street 1                 | None                          |                                |         | 10/4                   | Road Slope (%)                           | 2.3                         | N/A                | Clear Space?                | N/A        |  |
|                                         | None                          |                                |         |                        | Road X Slope (%)                         | 5.6                         | N/A                | Clear Space to XWalk (in)   | N/A        |  |
|                                         |                               |                                |         | N/A                    | Any Obstructions?                        | 5.6<br>N/A                  |                    | Storm Grate/Utility Hazard? | N/A<br>N/A |  |
|                                         |                               | Total Cost: \$                 | 3200.00 | 11/7                   | Obstruction Type                         | 17/4                        |                    | Storm Grate/Utility Type    | 11/5       |  |
|                                         |                               | 10tai 005t. 🗘                  | 5200.00 |                        | Obstruction Type                         | N/A                         |                    | Giorni Grate/Otimity Type   | N/A        |  |
|                                         |                               |                                |         |                        |                                          | IN/A                        |                    |                             | IN/A       |  |