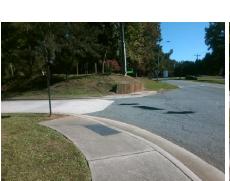

## **Access Compliance Report Public Rights-of-Way** (Curb Ramps)

Intersection ID: 10031127 Main Street: MARGARET WALLACE RD Cross Street: N/A Location: NE Initial Pass/Fail: Fail **Overall Compliance: No Severity Score:** 60 ADA ID: 317CF3FFE80E Ramp Type: PerpDiag

**MARGARET WALLACE RD** Street 1 Name Stop Condition-Street 2 None **ENTRANCE** Street 2 Name Stop Condition-Street 1 None Possible Solutions: Compliance Description N/A Remove & Replace Curb Ramp With Two New Directional Ramps or No Equivalent. N/A N/A N/A N/A Surveyor Notes: N/A N/A N/A N/A N/A N/A PROW/ADA N/A Not Found, R304.5.1, R304.2.2, N/A R304.5.3 N/A N/A