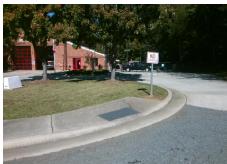

## **Access Compliance Report Public Rights-of-Way** (Curb Ramps)

Intersection ID: 10031127 Main Street: MARGARET WALLACE RD Cross Street: N/A Location: NE Initial Pass/Fail: Fail **Overall Compliance: No Severity Score:** 60 ADA ID: 317CF3FFE80E Ramp Type: PerpDiag

**MARGARET WALLACE RD** Street 1 Name Stop Condition-Street 2 None **ENTRANCE** Street 2 Name Stop Condition-Street 1 None Possible Solutions: Compliance Description N/A Remove & Replace Curb Ramp With Two New Directional Ramps or No Equivalent. N/A N/A N/A N/A Surveyor Notes: N/A N/A N/A N/A N/A N/A PROW/ADA N/A Not Found, R304.5.1, R304.2.2, N/A R304.5.3 N/A N/A