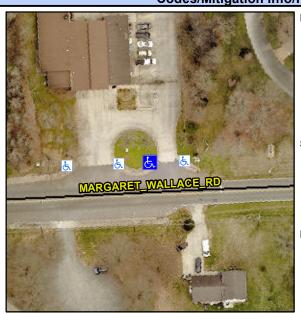

## **Access Compliance Report Public Rights-of-Way** (Curb Ramps)

Intersection ID: 10031127 Main Street: MARGARET WALLACE RD Cross Street: N/A Location: NE Initial Pass/Fail: Fail **Overall Compliance: No Severity Score:** 60 ADA ID: 317CF3FFE80E Ramp Type: PerpDiag

**MARGARET WALLACE RD** Street 1 Name Stop Condition-Street 2 None **ENTRANCE** Street 2 Name Stop Condition-Street 1 None Possible Solutions: Compliance Description N/A Remove & Replace Curb Ramp With Two New Directional Ramps or No Equivalent. N/A N/A N/A N/A Surveyor Notes: N/A N/A N/A N/A N/A N/A PROW/ADA N/A Not Found, R304.5.1, R304.2.2, N/A R304.5.3 N/A N/A