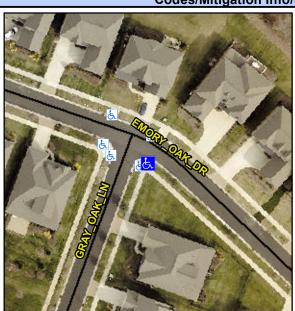

## Access Compliance Report Public Rights-of-Way (Curb Ramps)

Intersection ID: 52927 Main Street: EMORY\_OAK\_DR Cross Street: GRAY\_OAK\_LN Location: S

ADA ID: 31802F76F5A0 Ramp Type: Perp Initial Pass/Fail: Fail Overall Compliance: No Severity Score: 8.75

## Field Measurements/Component Compliance

Street 1 Name EMORY OAK DR
Stop Condition-Street 2 None
Street 2 Name N/A
Stop Condition-Street 1 N/A

PROW/ADA:

Not Found, R304.5.1

N/
N/

N/

Total Cost:

\$ 1850.00