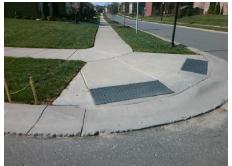

Compliance Description Data Compliance Description Data Yes N/A Ramp Length (in) 73.0 Ramp Slope (%) 5.3 Yes Ramp XSlope (%) No Ramp Width (in) 37.0 8.0 N/A N/A Flare Type LT N/A Flare Type RT N/A N/A N/A N/A Flare Slope RT (%) N/A Flare Slope LT (%) N/A Flare Traversable LT? N/A N/A Flare Traversable RT? N/A N/A N/A N/A DWS Provided? N/A Landing Length (in) N/A Landing Width (in) N/A N/A **DWS Contrast?** N/A N/A N/A N/A Landing Slope (%) DWS Length (in) N/A N/A Landing X Slope (%) N/A N/A DWS Full Width? N/A N/A Landing Curb? (Y/N) N/A N/A DWS Offset (in) N/A N/A N/A Shared Landing? N/A **Gutter Ponding?** N/A N/A Gutter Slope (%) N/A N/A Gutter Lip Ht (in) N/A N/A Gutter X Slope (%) N/A N/A Painted X Walk1? No N/A Painted X Walk2? N/A X Walk 1 Direction To N X Walk 2 Direction N/A N/A N/A X Walk 1 Width (in) X Walk 2 Width (in) N/A X Walk 1 Slope (%) 4.5 X Walk 2 Slope (%) N/A X Walk 1 X Slope (%) 3.1 X Walk 2 X Slope (%) N/A N/A N/A N/A Ramp inside XWalk2? Ramp inside XWalk1? N/A Road Slope (%) N/A N/A Clear Space? N/A N/A Road X Slope (%) N/A Clear Space to XWalk (in) N/A N/A N/A Any Obstructions? N/A Storm Grate/Utility Hazard? N/A **Obstruction Type** Storm Grate/Utility Type N/A N/A Yes Surface Condition? (G/P) Good