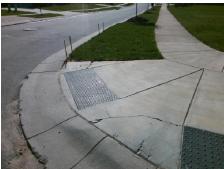

Compliance Description Data Compliance Description Data Yes N/A Ramp Length (in) 73.0 Ramp Slope (%) 5.3 Yes Ramp XSlope (%) No Ramp Width (in) 37.0 8.0 N/A N/A Flare Type LT N/A Flare Type RT N/A N/A N/A N/A Flare Slope RT (%) N/A Flare Slope LT (%) N/A Flare Traversable LT? N/A N/A Flare Traversable RT? N/A N/A N/A N/A DWS Provided? N/A Landing Length (in) N/A Landing Width (in) N/A N/A **DWS Contrast?** N/A N/A N/A N/A Landing Slope (%) DWS Length (in) N/A N/A Landing X Slope (%) N/A N/A DWS Full Width? N/A N/A Landing Curb? (Y/N) N/A N/A DWS Offset (in) N/A N/A N/A Shared Landing? N/A **Gutter Ponding?** N/A N/A Gutter Slope (%) N/A N/A Gutter Lip Ht (in) N/A N/A Gutter X Slope (%) N/A N/A Painted X Walk1? No N/A Painted X Walk2? N/A X Walk 1 Direction To N X Walk 2 Direction N/A N/A N/A X Walk 1 Width (in) X Walk 2 Width (in) N/A X Walk 1 Slope (%) 4.5 X Walk 2 Slope (%) N/A X Walk 1 X Slope (%) 3.1 X Walk 2 X Slope (%) N/A N/A N/A N/A Ramp inside XWalk2? Ramp inside XWalk1? N/A Road Slope (%) N/A N/A Clear Space? N/A N/A Road X Slope (%) N/A Clear Space to XWalk (in) N/A N/A N/A Any Obstructions? N/A Storm Grate/Utility Hazard? N/A **Obstruction Type** Storm Grate/Utility Type N/A N/A Yes Surface Condition? (G/P) Good