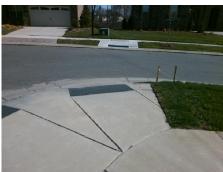

Compliance Description Data Compliance Description Data Yes N/A Ramp Length (in) 73.0 Ramp Slope (%) 5.3 Yes Ramp XSlope (%) No Ramp Width (in) 37.0 8.0 N/A N/A Flare Type LT N/A Flare Type RT N/A N/A N/A N/A Flare Slope RT (%) N/A Flare Slope LT (%) N/A Flare Traversable LT? N/A N/A Flare Traversable RT? N/A N/A N/A N/A DWS Provided? N/A Landing Length (in) N/A Landing Width (in) N/A N/A **DWS Contrast?** N/A N/A N/A N/A Landing Slope (%) DWS Length (in) N/A N/A Landing X Slope (%) N/A N/A DWS Full Width? N/A N/A Landing Curb? (Y/N) N/A N/A DWS Offset (in) N/A N/A N/A Shared Landing? N/A **Gutter Ponding?** N/A N/A Gutter Slope (%) N/A N/A Gutter Lip Ht (in) N/A N/A Gutter X Slope (%) N/A N/A Painted X Walk1? No N/A Painted X Walk2? N/A X Walk 1 Direction To N X Walk 2 Direction N/A N/A N/A X Walk 1 Width (in) X Walk 2 Width (in) N/A X Walk 1 Slope (%) 4.5 X Walk 2 Slope (%) N/A X Walk 1 X Slope (%) 3.1 X Walk 2 X Slope (%) N/A N/A N/A N/A Ramp inside XWalk2? Ramp inside XWalk1? N/A Road Slope (%) N/A N/A Clear Space? N/A N/A Road X Slope (%) N/A Clear Space to XWalk (in) N/A N/A N/A Any Obstructions? N/A Storm Grate/Utility Hazard? N/A **Obstruction Type** Storm Grate/Utility Type N/A N/A Yes Surface Condition? (G/P) Good