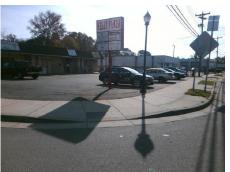

## **Access Compliance Report Public Rights-of-Way** (Curb Ramps)

Intersection ID: 7951 Main Street: BEATTIES FORD RD **Cross Street: N/A** Location: Ε ADA ID: 3183131DB41C Ramp Type: PerpDiag Initial Pass/Fail: Fail **Overall Compliance: No Severity Score:** 8.75

**Codes/Mitigation Info/Possible Solution** 

Field Measurements/Component Compliance

Street 1 Name Stop Condition-Street 2 Street 2 Name Stop Condition-Street 1

Possible Solutions: Remove & Replace Curb Ramp With Two New Directional Ramps or Equivalent. Surveyor Notes:

N/A

Not Found, R304.5.1

**HOLLY ST** StopSign **BEATTIES FORD RD** None

> Total Cost: 3200.00

| Fleid Measurements/Component Compnance |       |                        |      |                        |                             |      |
|----------------------------------------|-------|------------------------|------|------------------------|-----------------------------|------|
|                                        | Compl | Compliance Description |      | Compliance Description |                             | Data |
|                                        | N/A   | Ramp Length (in)       | 88.5 | Yes                    | Ramp Slope (%)              | 6.6  |
|                                        | No    | Ramp Width (in)        | 44.0 | Yes                    | Ramp XSlope (%)             | 0.3  |
|                                        | N/A   | Flare Type LT          | N/A  | N/A                    | Flare Type RT               | N/A  |
|                                        | N/A   | Flare Slope LT (%)     | N/A  | N/A                    | Flare Slope RT (%)          | N/A  |
|                                        | N/A   | Flare Traversable LT?  | N/A  | N/A                    | Flare Traversable RT?       | N/A  |
|                                        | N/A   | Landing Length (in)    | N/A  | N/A                    | DWS Provided?               | N/A  |
|                                        | N/A   | Landing Width (in)     | N/A  | N/A                    | DWS Contrast?               | N/A  |
|                                        | N/A   | Landing Slope (%)      | N/A  | N/A                    | DWS Length (in)             | N/A  |
|                                        | N/A   | Landing X Slope (%)    | N/A  | N/A                    | DWS Full Width?             | N/A  |
|                                        | N/A   | Landing Curb? (Y/N)    | N/A  | N/A                    | DWS Offset (in)             | N/A  |
|                                        | N/A   | Shared Landing?        | N/A  |                        |                             |      |
|                                        | N/A   | Gutter Ponding?        | N/A  | N/A                    | Gutter Slope (%)            | N/A  |
|                                        | N/A   | Gutter Lip Ht (in)     | N/A  | N/A                    | Gutter X Slope (%)          | N/A  |
|                                        | N/A   | Painted X Walk1?       | No   | N/A                    | Painted X Walk2?            | No   |
|                                        |       | X Walk 1 Direction     | To N |                        | X Walk 2 Direction          | To W |
|                                        | N/A   | X Walk 1 Width (in)    | N/A  | N/A                    | X Walk 2 Width (in)         | N/A  |
|                                        |       | X Walk 1 Slope (%)     | 1.7  |                        | X Walk 2 Slope (%)          | 2.1  |
|                                        |       | X Walk 1 X Slope (%)   | 0.0  |                        | X Walk 2 X Slope (%)        | 0.5  |
|                                        | N/A   | Ramp inside XWalk1?    | N/A  | N/A                    | Ramp inside XWalk2?         | N/A  |
|                                        |       | Road Slope (%)         | 0.9  | N/A                    | Clear Space?                | N/A  |
|                                        |       | Road X Slope (%)       | 0.2  | N/A                    | Clear Space to XWalk (in)   | N/A  |
|                                        | N/A   | Any Obstructions?      | N/A  | N/A                    | Storm Grate/Utility Hazard? | N/A  |
|                                        |       | Obstruction Type       |      |                        | Storm Grate/Utility Type    |      |
|                                        |       |                        | N/A  |                        |                             | N/A  |
|                                        |       |                        |      | Yes                    | Surface Condition? (G/P)    | Good |
|                                        |       |                        |      |                        |                             |      |