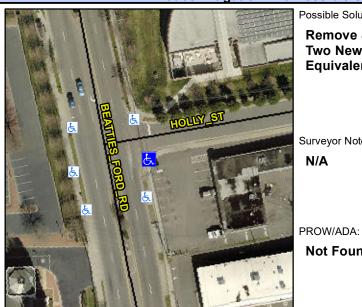

## **Access Compliance Report Public Rights-of-Way** (Curb Ramps)

Intersection ID: 7951 Main Street: BEATTIES FORD RD **Cross Street: N/A** Location: Ε ADA ID: 3183131DB41C Ramp Type: PerpDiag Initial Pass/Fail: Fail **Overall Compliance: No Severity Score:** 8.75

**Codes/Mitigation Info/Possible Solution** 

Field Measurements/Component Compliance

Street 1 Name Stop Condition-Street 2 Street 2 Name Stop Condition-Street 1

Possible Solutions: Remove & Replace Curb Ramp With Two New Directional Ramps or Equivalent. Surveyor Notes:

N/A

Not Found, R304.5.1

**HOLLY ST** StopSign **BEATTIES FORD RD** None

> Total Cost: 3200.00

| Fleid Measurements/Component Compnance |       |                        |      |                        |                             |      |
|----------------------------------------|-------|------------------------|------|------------------------|-----------------------------|------|
|                                        | Compl | Compliance Description |      | Compliance Description |                             | Data |
|                                        | N/A   | Ramp Length (in)       | 88.5 | Yes                    | Ramp Slope (%)              | 6.6  |
|                                        | No    | Ramp Width (in)        | 44.0 | Yes                    | Ramp XSlope (%)             | 0.3  |
|                                        | N/A   | Flare Type LT          | N/A  | N/A                    | Flare Type RT               | N/A  |
|                                        | N/A   | Flare Slope LT (%)     | N/A  | N/A                    | Flare Slope RT (%)          | N/A  |
|                                        | N/A   | Flare Traversable LT?  | N/A  | N/A                    | Flare Traversable RT?       | N/A  |
|                                        | N/A   | Landing Length (in)    | N/A  | N/A                    | DWS Provided?               | N/A  |
|                                        | N/A   | Landing Width (in)     | N/A  | N/A                    | DWS Contrast?               | N/A  |
|                                        | N/A   | Landing Slope (%)      | N/A  | N/A                    | DWS Length (in)             | N/A  |
|                                        | N/A   | Landing X Slope (%)    | N/A  | N/A                    | DWS Full Width?             | N/A  |
|                                        | N/A   | Landing Curb? (Y/N)    | N/A  | N/A                    | DWS Offset (in)             | N/A  |
|                                        | N/A   | Shared Landing?        | N/A  |                        |                             |      |
|                                        | N/A   | Gutter Ponding?        | N/A  | N/A                    | Gutter Slope (%)            | N/A  |
|                                        | N/A   | Gutter Lip Ht (in)     | N/A  | N/A                    | Gutter X Slope (%)          | N/A  |
|                                        | N/A   | Painted X Walk1?       | No   | N/A                    | Painted X Walk2?            | No   |
|                                        |       | X Walk 1 Direction     | To N |                        | X Walk 2 Direction          | To W |
|                                        | N/A   | X Walk 1 Width (in)    | N/A  | N/A                    | X Walk 2 Width (in)         | N/A  |
|                                        |       | X Walk 1 Slope (%)     | 1.7  |                        | X Walk 2 Slope (%)          | 2.1  |
|                                        |       | X Walk 1 X Slope (%)   | 0.0  |                        | X Walk 2 X Slope (%)        | 0.5  |
|                                        | N/A   | Ramp inside XWalk1?    | N/A  | N/A                    | Ramp inside XWalk2?         | N/A  |
|                                        |       | Road Slope (%)         | 0.9  | N/A                    | Clear Space?                | N/A  |
|                                        |       | Road X Slope (%)       | 0.2  | N/A                    | Clear Space to XWalk (in)   | N/A  |
|                                        | N/A   | Any Obstructions?      | N/A  | N/A                    | Storm Grate/Utility Hazard? | N/A  |
|                                        |       | Obstruction Type       |      |                        | Storm Grate/Utility Type    |      |
|                                        |       |                        | N/A  |                        |                             | N/A  |
|                                        |       |                        |      | Yes                    | Surface Condition? (G/P)    | Good |
|                                        |       |                        |      |                        |                             |      |