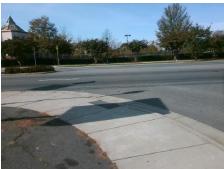

## **Access Compliance Report Public Rights-of-Way** (Curb Ramps)

Intersection ID: 7951 Main Street: BEATTIES FORD RD **Cross Street: N/A** Location: Ε ADA ID: 3183131DB41C Ramp Type: PerpDiag Initial Pass/Fail: Fail **Overall Compliance: No Severity Score:** 8.75

**Codes/Mitigation Info/Possible Solution** 

Field Measurements/Component Compliance

Street 1 Name Stop Condition-Street 2 Street 2 Name Stop Condition-Street 1

Possible Solutions: Remove & Replace Curb Ramp With Two New Directional Ramps or Equivalent. Surveyor Notes:

N/A

Not Found, R304.5.1

**HOLLY ST** StopSign **BEATTIES FORD RD** None

> Total Cost: 3200.00

| Fleid Measurements/Component Compnance |       |                        |      |                        |                             |      |
|----------------------------------------|-------|------------------------|------|------------------------|-----------------------------|------|
|                                        | Compl | Compliance Description |      | Compliance Description |                             | Data |
|                                        | N/A   | Ramp Length (in)       | 88.5 | Yes                    | Ramp Slope (%)              | 6.6  |
|                                        | No    | Ramp Width (in)        | 44.0 | Yes                    | Ramp XSlope (%)             | 0.3  |
|                                        | N/A   | Flare Type LT          | N/A  | N/A                    | Flare Type RT               | N/A  |
|                                        | N/A   | Flare Slope LT (%)     | N/A  | N/A                    | Flare Slope RT (%)          | N/A  |
|                                        | N/A   | Flare Traversable LT?  | N/A  | N/A                    | Flare Traversable RT?       | N/A  |
|                                        | N/A   | Landing Length (in)    | N/A  | N/A                    | DWS Provided?               | N/A  |
|                                        | N/A   | Landing Width (in)     | N/A  | N/A                    | DWS Contrast?               | N/A  |
|                                        | N/A   | Landing Slope (%)      | N/A  | N/A                    | DWS Length (in)             | N/A  |
|                                        | N/A   | Landing X Slope (%)    | N/A  | N/A                    | DWS Full Width?             | N/A  |
|                                        | N/A   | Landing Curb? (Y/N)    | N/A  | N/A                    | DWS Offset (in)             | N/A  |
|                                        | N/A   | Shared Landing?        | N/A  |                        |                             |      |
|                                        | N/A   | Gutter Ponding?        | N/A  | N/A                    | Gutter Slope (%)            | N/A  |
|                                        | N/A   | Gutter Lip Ht (in)     | N/A  | N/A                    | Gutter X Slope (%)          | N/A  |
|                                        | N/A   | Painted X Walk1?       | No   | N/A                    | Painted X Walk2?            | No   |
|                                        |       | X Walk 1 Direction     | To N |                        | X Walk 2 Direction          | To W |
|                                        | N/A   | X Walk 1 Width (in)    | N/A  | N/A                    | X Walk 2 Width (in)         | N/A  |
|                                        |       | X Walk 1 Slope (%)     | 1.7  |                        | X Walk 2 Slope (%)          | 2.1  |
|                                        |       | X Walk 1 X Slope (%)   | 0.0  |                        | X Walk 2 X Slope (%)        | 0.5  |
|                                        | N/A   | Ramp inside XWalk1?    | N/A  | N/A                    | Ramp inside XWalk2?         | N/A  |
|                                        |       | Road Slope (%)         | 0.9  | N/A                    | Clear Space?                | N/A  |
|                                        |       | Road X Slope (%)       | 0.2  | N/A                    | Clear Space to XWalk (in)   | N/A  |
|                                        | N/A   | Any Obstructions?      | N/A  | N/A                    | Storm Grate/Utility Hazard? | N/A  |
|                                        |       | Obstruction Type       |      |                        | Storm Grate/Utility Type    |      |
|                                        |       |                        | N/A  |                        |                             | N/A  |
|                                        |       |                        |      | Yes                    | Surface Condition? (G/P)    | Good |
|                                        |       |                        |      |                        |                             |      |