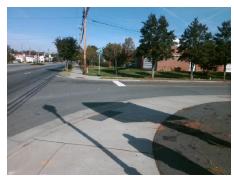

## **Access Compliance Report Public Rights-of-Way** (Curb Ramps)

Intersection ID: 7951 Main Street: BEATTIES FORD RD **Cross Street: N/A** Location: Ε ADA ID: 3183131DB41C Ramp Type: PerpDiag Initial Pass/Fail: Fail **Overall Compliance: No Severity Score:** 8.75

**Codes/Mitigation Info/Possible Solution** 

Field Measurements/Component Compliance

Street 1 Name Stop Condition-Street 2 Street 2 Name Stop Condition-Street 1

Possible Solutions: Remove & Replace Curb Ramp With Two New Directional Ramps or Equivalent. Surveyor Notes:

N/A

Not Found, R304.5.1

**HOLLY ST** StopSign **BEATTIES FORD RD** None

> Total Cost: 3200.00

| Fleid Measurements/Component Compnance |       |                        |      |                        |                             |      |
|----------------------------------------|-------|------------------------|------|------------------------|-----------------------------|------|
|                                        | Compl | Compliance Description |      | Compliance Description |                             | Data |
|                                        | N/A   | Ramp Length (in)       | 88.5 | Yes                    | Ramp Slope (%)              | 6.6  |
|                                        | No    | Ramp Width (in)        | 44.0 | Yes                    | Ramp XSlope (%)             | 0.3  |
|                                        | N/A   | Flare Type LT          | N/A  | N/A                    | Flare Type RT               | N/A  |
|                                        | N/A   | Flare Slope LT (%)     | N/A  | N/A                    | Flare Slope RT (%)          | N/A  |
|                                        | N/A   | Flare Traversable LT?  | N/A  | N/A                    | Flare Traversable RT?       | N/A  |
|                                        | N/A   | Landing Length (in)    | N/A  | N/A                    | DWS Provided?               | N/A  |
|                                        | N/A   | Landing Width (in)     | N/A  | N/A                    | DWS Contrast?               | N/A  |
|                                        | N/A   | Landing Slope (%)      | N/A  | N/A                    | DWS Length (in)             | N/A  |
|                                        | N/A   | Landing X Slope (%)    | N/A  | N/A                    | DWS Full Width?             | N/A  |
|                                        | N/A   | Landing Curb? (Y/N)    | N/A  | N/A                    | DWS Offset (in)             | N/A  |
|                                        | N/A   | Shared Landing?        | N/A  |                        |                             |      |
|                                        | N/A   | Gutter Ponding?        | N/A  | N/A                    | Gutter Slope (%)            | N/A  |
|                                        | N/A   | Gutter Lip Ht (in)     | N/A  | N/A                    | Gutter X Slope (%)          | N/A  |
|                                        | N/A   | Painted X Walk1?       | No   | N/A                    | Painted X Walk2?            | No   |
|                                        |       | X Walk 1 Direction     | To N |                        | X Walk 2 Direction          | To W |
|                                        | N/A   | X Walk 1 Width (in)    | N/A  | N/A                    | X Walk 2 Width (in)         | N/A  |
|                                        |       | X Walk 1 Slope (%)     | 1.7  |                        | X Walk 2 Slope (%)          | 2.1  |
|                                        |       | X Walk 1 X Slope (%)   | 0.0  |                        | X Walk 2 X Slope (%)        | 0.5  |
|                                        | N/A   | Ramp inside XWalk1?    | N/A  | N/A                    | Ramp inside XWalk2?         | N/A  |
|                                        |       | Road Slope (%)         | 0.9  | N/A                    | Clear Space?                | N/A  |
|                                        |       | Road X Slope (%)       | 0.2  | N/A                    | Clear Space to XWalk (in)   | N/A  |
|                                        | N/A   | Any Obstructions?      | N/A  | N/A                    | Storm Grate/Utility Hazard? | N/A  |
|                                        |       | Obstruction Type       |      |                        | Storm Grate/Utility Type    |      |
|                                        |       |                        | N/A  |                        |                             | N/A  |
|                                        |       |                        |      | Yes                    | Surface Condition? (G/P)    | Good |
|                                        |       |                        |      |                        |                             |      |