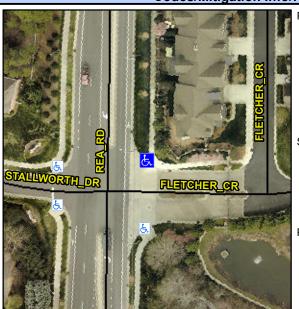

## **Access Compliance Report Public Rights-of-Way** (Curb Ramps)

Intersection ID: 25654 Main Street: REA RD Cross Street: STALLWORTH\_DR Location: NE ADA ID: 3187D9020AB0 Ramp Type: PerpDiag Initial Pass/Fail: Fail **Overall Compliance: No** Severity Score: 21.25

**Codes/Mitigation Info/Possible Solution** 

**REA RD** Street 1 Name Stop Condition-Street 2 None Street 2 Name STALLWORTH DR Stop Condition-Street 1 StopSign

Possible Solutions: Remove & Replace Curb Ramp With Two New Directional Ramps or Equivalent. Surveyor Notes: N/A PROW/ADA: Not Found, R304.5.1, R304.2.2