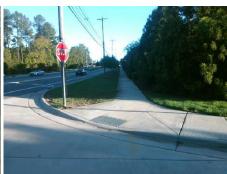

## **Access Compliance Report Public Rights-of-Way** (Curb Ramps)

Intersection ID: 25654 Main Street: REA RD Cross Street: STALLWORTH\_DR Location: NE ADA ID: 3187D9020AB0 Ramp Type: PerpDiag Initial Pass/Fail: Fail **Overall Compliance: No** Severity Score: 21.25

**Codes/Mitigation Info/Possible Solution** 

**REA RD** Street 1 Name Stop Condition-Street 2 None Street 2 Name STALLWORTH DR Stop Condition-Street 1 StopSign

Possible Solutions: Remove & Replace Curb Ramp With Two New Directional Ramps or Equivalent. Surveyor Notes: N/A PROW/ADA: Not Found, R304.5.1, R304.2.2

Total Cost: 3200.00

| Field Measurements/Component Compliance |                        |                       |      |      |                             |      |
|-----------------------------------------|------------------------|-----------------------|------|------|-----------------------------|------|
|                                         | Compliance Description |                       | Data | Comp | liance Description          | Data |
|                                         | N/A                    | Ramp Length (in)      | 76.0 | No   | Ramp Slope (%)              | 9.5  |
|                                         | No                     | Ramp Width (in)       | 47.5 | Yes  | Ramp XSlope (%)             | 2.0  |
|                                         | N/A                    | Flare Type LT         | N/A  | N/A  | Flare Type RT               | N/A  |
|                                         | N/A                    | Flare Slope LT (%)    | N/A  | N/A  | Flare Slope RT (%)          | N/A  |
|                                         | N/A                    | Flare Traversable LT? | N/A  | N/A  | Flare Traversable RT?       | N/A  |
|                                         | N/A                    | Landing Length (in)   | N/A  | N/A  | DWS Provided?               | N/A  |
|                                         | N/A                    | Landing Width (in)    | N/A  | N/A  | DWS Contrast?               | N/A  |
|                                         | N/A                    | Landing Slope (%)     | N/A  | N/A  | DWS Length (in)             | N/A  |
|                                         | N/A                    | Landing X Slope (%)   | N/A  | N/A  | DWS Full Width?             | N/A  |
|                                         | N/A                    | Landing Curb? (Y/N)   | N/A  | N/A  | DWS Offset (in)             | N/A  |
|                                         | N/A                    | Shared Landing?       | N/A  |      |                             |      |
|                                         | N/A                    | Gutter Ponding?       | N/A  | N/A  | Gutter Slope (%)            | N/A  |
|                                         | N/A                    | Gutter Lip Ht (in)    | N/A  | N/A  | Gutter X Slope (%)          | N/A  |
|                                         | N/A                    | Painted X Walk1?      | No   | N/A  | Painted X Walk2?            | No   |
|                                         |                        | X Walk 1 Direction    | To W |      | X Walk 2 Direction          | To S |
|                                         | N/A                    | X Walk 1 Width (in)   | N/A  | N/A  | X Walk 2 Width (in)         | N/A  |
|                                         |                        | X Walk 1 Slope (%)    | 2.7  |      | X Walk 2 Slope (%)          | 1.6  |
|                                         |                        | X Walk 1 X Slope (%)  | 1.7  |      | X Walk 2 X Slope (%)        | 1.9  |
|                                         | N/A                    | Ramp inside XWalk1?   | N/A  | N/A  | Ramp inside XWalk2?         | N/A  |
|                                         |                        | Road Slope (%)        | 0.6  | N/A  | Clear Space?                | N/A  |
|                                         |                        | Road X Slope (%)      | 2.5  | N/A  | Clear Space to XWalk (in)   | N/A  |
|                                         | N/A                    | Any Obstructions?     | N/A  | N/A  | Storm Grate/Utility Hazard? | N/A  |
|                                         |                        | Obstruction Type      |      |      | Storm Grate/Utility Type    |      |
|                                         |                        |                       | N/A  |      |                             | N/A  |
|                                         |                        |                       |      | Yes  | Surface Condition? (G/P)    | Good |
|                                         |                        |                       |      |      |                             |      |