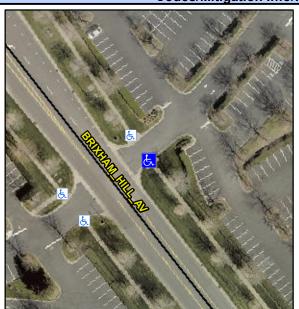

## Access Compliance Report Public Rights-of-Way (Curb Ramps)

Intersection ID: 10021845 Main Street: BRIXHAM\_HILL\_AV Cross Street: N/A Location: SE

ADA ID: 318B15CA814F Ramp Type: Perp Initial Pass/Fail: Fail Overall Compliance: No Severity Score: 1.25