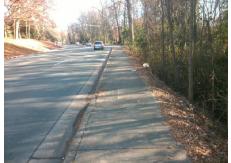

N/A

Possible Solutions:

Remove & Replace Entire Ramp.

Surveyor Notes:

N/A

PROW/ADA:

Not Found, R304.5.3

Total Cost: \$ 1850.00

| Compliance Description |                       | Data  | Compliance Description |                             | Data |
|------------------------|-----------------------|-------|------------------------|-----------------------------|------|
| N/A                    | Ramp Length (in)      | 71.0  | Yes                    | Ramp Slope (%)              | 6.0  |
| Yes                    | Ramp Width (in)       | 48.0  | No                     | Ramp XSlope (%)             | 5.1  |
| N/A                    | Flare Type LT         | N/A   | N/A                    | Flare Type RT               | N/A  |
| N/A                    | Flare Slope LT (%)    | N/A   | N/A                    | Flare Slope RT (%)          | N/A  |
| N/A                    | Flare Traversable LT? | N/A   | N/A                    | Flare Traversable RT?       | N/A  |
| N/A                    | Landing Length (in)   | N/A   | N/A                    | DWS Provided?               | N/A  |
| N/A                    | Landing Width (in)    | N/A   | N/A                    | DWS Contrast?               | N/A  |
| N/A                    | Landing Slope (%)     | N/A   | N/A                    | DWS Length (in)             | N/A  |
| N/A                    | Landing X Slope (%)   | N/A   | N/A                    | DWS Full Width?             | N/A  |
| N/A                    | Landing Curb? (Y/N)   | N/A   | N/A                    | DWS Offset (in)             | N/A  |
| N/A                    | Shared Landing?       | N/A   |                        |                             |      |
| N/A                    | Gutter Ponding?       | N/A   | N/A                    | Gutter Slope (%)            | N/A  |
| N/A                    | Gutter Lip Ht (in)    | N/A   | N/A                    | Gutter X Slope (%)          | N/A  |
| N/A                    | Painted X Walk1?      | No    | N/A                    | Painted X Walk2?            | N/A  |
|                        | X Walk 1 Direction    | To NE |                        | X Walk 2 Direction          | N/A  |
| N/A                    | X Walk 1 Width (in)   | N/A   | N/A                    | X Walk 2 Width (in)         | N/A  |
|                        | X Walk 1 Slope (%)    | 2.4   |                        | X Walk 2 Slope (%)          | N/A  |
|                        | X Walk 1 X Slope (%)  | 3.6   |                        | X Walk 2 X Slope (%)        | N/A  |
| N/A                    | Ramp inside XWalk1?   | N/A   | N/A                    | Ramp inside XWalk2?         | N/A  |
|                        | Road Slope (%)        | N/A   | N/A                    | Clear Space?                | N/A  |
|                        | Road X Slope (%)      | N/A   | N/A                    | Clear Space to XWalk (in)   | N/A  |
| N/A                    | Any Obstructions?     | N/A   | N/A                    | Storm Grate/Utility Hazard? | N/A  |
|                        | Obstruction Type      |       |                        | Storm Grate/Utility Type    |      |
|                        |                       | N/A   |                        |                             | N/A  |
|                        |                       |       | Yes                    | Surface Condition? (G/P)    | Good |