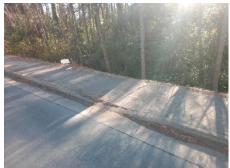

N/A

Possible Solutions:

Remove & Replace Entire Ramp.

Surveyor Notes:

N/A

PROW/ADA:

Not Found, R304.5.3

Total Cost: \$ 1850.00

| Compliance Description |                       | Data  | Compliance Description |                             | Data |
|------------------------|-----------------------|-------|------------------------|-----------------------------|------|
| N/A                    | Ramp Length (in)      | 71.0  | Yes                    | Ramp Slope (%)              | 6.0  |
| Yes                    | Ramp Width (in)       | 48.0  | No                     | Ramp XSlope (%)             | 5.1  |
| N/A                    | Flare Type LT         | N/A   | N/A                    | Flare Type RT               | N/A  |
| N/A                    | Flare Slope LT (%)    | N/A   | N/A                    | Flare Slope RT (%)          | N/A  |
| N/A                    | Flare Traversable LT? | N/A   | N/A                    | Flare Traversable RT?       | N/A  |
| N/A                    | Landing Length (in)   | N/A   | N/A                    | DWS Provided?               | N/A  |
| N/A                    | Landing Width (in)    | N/A   | N/A                    | DWS Contrast?               | N/A  |
| N/A                    | Landing Slope (%)     | N/A   | N/A                    | DWS Length (in)             | N/A  |
| N/A                    | Landing X Slope (%)   | N/A   | N/A                    | DWS Full Width?             | N/A  |
| N/A                    | Landing Curb? (Y/N)   | N/A   | N/A                    | DWS Offset (in)             | N/A  |
| N/A                    | Shared Landing?       | N/A   |                        |                             |      |
| N/A                    | Gutter Ponding?       | N/A   | N/A                    | Gutter Slope (%)            | N/A  |
| N/A                    | Gutter Lip Ht (in)    | N/A   | N/A                    | Gutter X Slope (%)          | N/A  |
| N/A                    | Painted X Walk1?      | No    | N/A                    | Painted X Walk2?            | N/A  |
|                        | X Walk 1 Direction    | To NE |                        | X Walk 2 Direction          | N/A  |
| N/A                    | X Walk 1 Width (in)   | N/A   | N/A                    | X Walk 2 Width (in)         | N/A  |
|                        | X Walk 1 Slope (%)    | 2.4   |                        | X Walk 2 Slope (%)          | N/A  |
|                        | X Walk 1 X Slope (%)  | 3.6   |                        | X Walk 2 X Slope (%)        | N/A  |
| N/A                    | Ramp inside XWalk1?   | N/A   | N/A                    | Ramp inside XWalk2?         | N/A  |
|                        | Road Slope (%)        | N/A   | N/A                    | Clear Space?                | N/A  |
|                        | Road X Slope (%)      | N/A   | N/A                    | Clear Space to XWalk (in)   | N/A  |
| N/A                    | Any Obstructions?     | N/A   | N/A                    | Storm Grate/Utility Hazard? | N/A  |
|                        | Obstruction Type      |       |                        | Storm Grate/Utility Type    |      |
|                        |                       | N/A   |                        |                             | N/A  |
|                        |                       |       | Yes                    | Surface Condition? (G/P)    | Good |