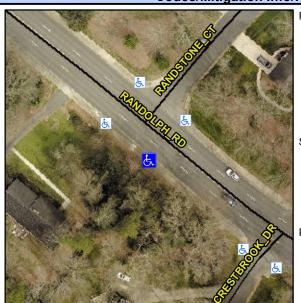

## Access Compliance Report Public Rights-of-Way (Curb Ramps)

Intersection ID: 19036 Main Street: RANDOLPH\_RD Cross Street: RANDSTONE\_CT Location: S

ADA ID: 319724E2FF64 Ramp Type: Perp Initial Pass/Fail: Fail Overall Compliance: No Severity Score: 12.5

## Field Measurements/Component Compliance

Street 1 Name

RANDOLPH RD

Stop Condition-Street 2

None

Street 2 Name

N/A

Stop Condition-Street 1