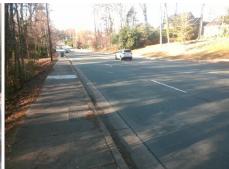

N/A

Possible Solutions:

Remove & Replace Entire Ramp.

Surveyor Notes:

N/A

PROW/ADA:

Not Found, R304.5.3

Total Cost: \$ 1850.00

| Compliance Description |                       | Data  | Compliance Description |                             | Data |
|------------------------|-----------------------|-------|------------------------|-----------------------------|------|
| N/A                    | Ramp Length (in)      | 71.0  | Yes                    | Ramp Slope (%)              | 6.0  |
| Yes                    | Ramp Width (in)       | 48.0  | No                     | Ramp XSlope (%)             | 5.1  |
| N/A                    | Flare Type LT         | N/A   | N/A                    | Flare Type RT               | N/A  |
| N/A                    | Flare Slope LT (%)    | N/A   | N/A                    | Flare Slope RT (%)          | N/A  |
| N/A                    | Flare Traversable LT? | N/A   | N/A                    | Flare Traversable RT?       | N/A  |
| N/A                    | Landing Length (in)   | N/A   | N/A                    | DWS Provided?               | N/A  |
| N/A                    | Landing Width (in)    | N/A   | N/A                    | DWS Contrast?               | N/A  |
| N/A                    | Landing Slope (%)     | N/A   | N/A                    | DWS Length (in)             | N/A  |
| N/A                    | Landing X Slope (%)   | N/A   | N/A                    | DWS Full Width?             | N/A  |
| N/A                    | Landing Curb? (Y/N)   | N/A   | N/A                    | DWS Offset (in)             | N/A  |
| N/A                    | Shared Landing?       | N/A   |                        |                             |      |
| N/A                    | Gutter Ponding?       | N/A   | N/A                    | Gutter Slope (%)            | N/A  |
| N/A                    | Gutter Lip Ht (in)    | N/A   | N/A                    | Gutter X Slope (%)          | N/A  |
| N/A                    | Painted X Walk1?      | No    | N/A                    | Painted X Walk2?            | N/A  |
|                        | X Walk 1 Direction    | To NE |                        | X Walk 2 Direction          | N/A  |
| N/A                    | X Walk 1 Width (in)   | N/A   | N/A                    | X Walk 2 Width (in)         | N/A  |
|                        | X Walk 1 Slope (%)    | 2.4   |                        | X Walk 2 Slope (%)          | N/A  |
|                        | X Walk 1 X Slope (%)  | 3.6   |                        | X Walk 2 X Slope (%)        | N/A  |
| N/A                    | Ramp inside XWalk1?   | N/A   | N/A                    | Ramp inside XWalk2?         | N/A  |
|                        | Road Slope (%)        | N/A   | N/A                    | Clear Space?                | N/A  |
|                        | Road X Slope (%)      | N/A   | N/A                    | Clear Space to XWalk (in)   | N/A  |
| N/A                    | Any Obstructions?     | N/A   | N/A                    | Storm Grate/Utility Hazard? | N/A  |
|                        | Obstruction Type      |       |                        | Storm Grate/Utility Type    |      |
|                        |                       | N/A   |                        |                             | N/A  |
|                        |                       |       | Yes                    | Surface Condition? (G/P)    | Good |