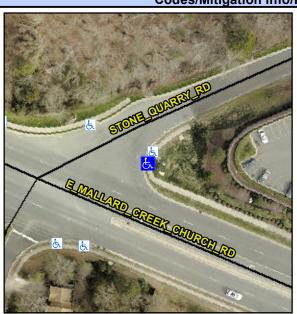

## **Access Compliance Report Public Rights-of-Way** (Curb Ramps)

Data

6.8

14.3

N/A

Intersection ID: 4999 Main Street: E MALLARD CREEK CHURCHCIROS Street: STONE QUARRY RD Location:

Initial Pass/Fail: Fail **Overall Compliance: No** Severity Score: 33.75 ADA ID: 31978B391E50 Ramp Type: Perp

DWS Full Width?

DWS Offset (in)

Gutter Slope (%)

Gutter X Slope (%)

Flare Traversable RT?

Flare Type RT

MALLARD CREEK CHURCH RD Street 1 Name Stop Condition-Street 2 None Street 2 Name N/A Stop Condition-Street 1 N/A