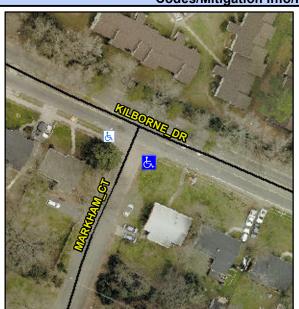

## **Access Compliance Report Public Rights-of-Way** (Curb Ramps)

Intersection ID: 12418 Main Street: KILBORNE DR Cross Street: MARKHAM CT Location:

Initial Pass/Fail: Fail **Overall Compliance: No** Severity Score: 21.25 ADA ID: 319BBEA338AB Ramp Type: Perp

Flare Type LT

**MARKHAM CT** Street 1 Name Stop Condition-Street 2 StopSign N/A Street 2 Name Stop Condition-Street 1 N/A Possible Solutions: Compliance Description N/A Remove & Replace Entire Ramp. No N/A N/A N/A N/A Surveyor Notes: N/A N/A N/A N/A N/A N/A PROW/ADA: N/A Not Found, R304.5.1, R304.5.3