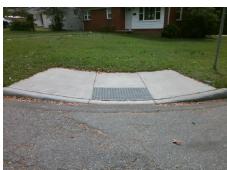

Flare Type LT

**MARKHAM CT** Street 1 Name Stop Condition-Street 2 StopSign N/A Street 2 Name Stop Condition-Street 1 N/A Possible Solutions: Compliance Description N/A Remove & Replace Entire Ramp. No N/A N/A N/A N/A Surveyor Notes: N/A N/A N/A N/A N/A N/A PROW/ADA: N/A Not Found, R304.5.1, R304.5.3