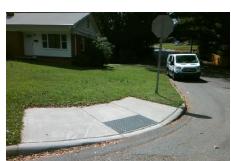

Flare Type LT

**MARKHAM CT** Street 1 Name Stop Condition-Street 2 StopSign N/A Street 2 Name Stop Condition-Street 1 N/A Possible Solutions: Compliance Description N/A Remove & Replace Entire Ramp. No N/A N/A N/A N/A Surveyor Notes: N/A N/A N/A N/A N/A N/A PROW/ADA: N/A Not Found, R304.5.1, R304.5.3