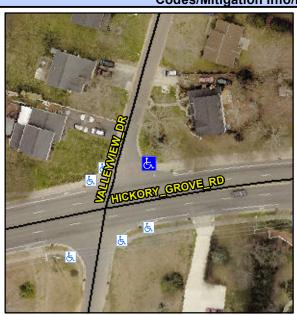

## Access Compliance Report Public Rights-of-Way (Curb Ramps)

Intersection ID: 12833Main Street:HICKORY\_GROVE\_RDCross Street:VALLEYVIEW\_DRLocation:NEADA ID: 31A05D5E851FRamp Type:PerpDiagInitial Pass/Fail:FailOverall Compliance:NoSeverity Score:10

## Field Measurements/Component Compliance

Street 1 Name
Stop Condition-Street 2
Street 2 Name
Stop Condition-Street 1

VALLEYVIEW DR StopSign HICKORY GROVE RD None Possible Solutions:

Remove & Replace Curb Ramp With Two New Directional Ramps or Equivalent.