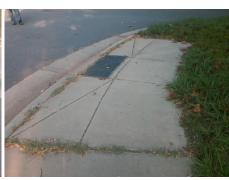

Surveyor Notes:

N/A

PROW/ADA:

Not Found, R304.5.1, R304.5.3

Total Cost: \$ 3200.00

Compliance Description Data Compliance Description Data Yes Ramp Slope (%) N/A Ramp Length (in) 30.5 7.9 No Ramp XSlope (%) No Ramp Width (in) 44.5 2.5 N/A N/A Flare Type LT N/A Flare Type RT N/A N/A N/A N/A Flare Slope RT (%) N/A Flare Slope LT (%) N/A Flare Traversable LT? N/A N/A Flare Traversable RT? N/A N/A N/A N/A DWS Provided? N/A Landing Length (in) N/A Landing Width (in) N/A N/A **DWS Contrast?** N/A N/A N/A Landing Slope (%) N/A DWS Length (in) N/A N/A Landing X Slope (%) N/A N/A DWS Full Width? N/A N/A Landing Curb? (Y/N) N/A N/A DWS Offset (in) N/A N/A N/A Shared Landing? N/A **Gutter Ponding?** N/A N/A Gutter Slope (%) N/A N/A Gutter Lip Ht (in) N/A N/A Gutter X Slope (%) N/A N/A Painted X Walk1? No N/A Painted X Walk2? No X Walk 1 Direction To W X Walk 2 Direction To S N/A N/A N/A X Walk 1 Width (in) X Walk 2 Width (in) N/A X Walk 1 Slope (%) 1.2 X Walk 2 Slope (%) 0.6 X Walk 1 X Slope (%) 0.6 X Walk 2 X Slope (%) 4.0 N/A N/A N/A Ramp inside XWalk2? Ramp inside XWalk1? N/A Road Slope (%) 0.7 N/A Clear Space? N/A N/A Road X Slope (%) Clear Space to XWalk (in) N/A 1.4 N/A N/A Any Obstructions? N/A Storm Grate/Utility Hazard? N/A **Obstruction Type** Storm Grate/Utility Type N/A N/A Yes Surface Condition? (G/P) Good