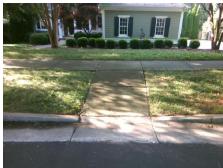

## **Access Compliance Report Public Rights-of-Way** (Curb Ramps)

Data

12.6

1.1

N/A

Good

Main Street: HIGHGROVE ST Cross Street: N/A Intersection ID: 10028419 Location: SE Initial Pass/Fail: Fail **Overall Compliance: No** 25 ADA ID: 31A2254A32A6 Ramp Type: Perp **Severity Score:** 

N/A

N/A

To NW

HIGHGROVE ST Street 1 Name Stop Condition-Street 2 None Street 2 Name N/A Stop Condition-Street 1 N/A

| -       |                               |        |                                  |                 |
|---------|-------------------------------|--------|----------------------------------|-----------------|
| ļ       | Possible Solutions:           | Compli | ance                             | Description     |
|         | Remove & Replace Entire Ramp. | N/A    | Ramp                             | Length (in)     |
| - Color | ·                             | Yes    | Ramp Width (in)<br>Flare Type LT |                 |
| 100     |                               | N/A    |                                  |                 |
| 1       |                               | N/A    | Flare                            | Slope LT (%)    |
|         |                               | N/A    | Flare                            | Traversable LT  |
|         |                               | N/A    | Landi                            | ng Length (in)  |
|         | Surveyor Notes:               | N/A    | Landi                            | ng Width (in)   |
|         | N/A                           | N/A    | Landi                            | ng Slope (%)    |
| 4       |                               | N/A    | Landi                            | ng X Slope (%   |
|         |                               | N/A    | Landi                            | ng Curb? (Y/N   |
| 1       |                               | N/A    | Share                            | ed Landing?     |
|         | PROW/ADA:                     | N/A    | Gutte                            | er Ponding?     |
|         | Not Found, R304.2.2           | N/A    | Gutte                            | er Lip Ht (in)  |
| 4       |                               | N/A    | Painte                           | ed X Walk1?     |
|         |                               |        | X Wal                            | lk 1 Direction  |
|         |                               | N/A    | X Wal                            | lk 1 Width (in) |
|         |                               |        | X Wal                            | lk 1 Slope (%)  |
|         |                               |        | X Wal                            | lk 1 X Slope (% |
|         |                               | N/A    | Ramp                             | inside XWalk    |
|         |                               |        |                                  |                 |