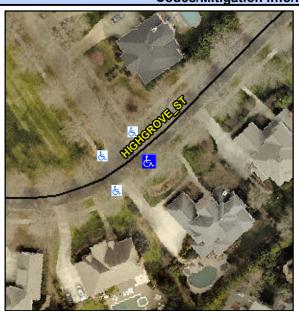

## **Access Compliance Report Public Rights-of-Way** (Curb Ramps)

Data

12.6

1.1

N/A

Good

Main Street: HIGHGROVE ST Cross Street: N/A Intersection ID: 10028419 Location: SE Initial Pass/Fail: Fail **Overall Compliance: No** 25 ADA ID: 31A2254A32A6 Ramp Type: Perp **Severity Score:** 

N/A

N/A

To NW

HIGHGROVE ST Street 1 Name Stop Condition-Street 2 None Street 2 Name N/A Stop Condition-Street 1 N/A

| -       |                               |        |                                  |                 |
|---------|-------------------------------|--------|----------------------------------|-----------------|
| ļ       | Possible Solutions:           | Compli | ance                             | Description     |
|         | Remove & Replace Entire Ramp. | N/A    | Ramp                             | Length (in)     |
| - Color | ·                             | Yes    | Ramp Width (in)<br>Flare Type LT |                 |
| 100     |                               | N/A    |                                  |                 |
| 1       |                               | N/A    | Flare                            | Slope LT (%)    |
|         |                               | N/A    | Flare                            | Traversable LT  |
|         |                               | N/A    | Landi                            | ng Length (in)  |
|         | Surveyor Notes:               | N/A    | Landi                            | ng Width (in)   |
|         | N/A                           | N/A    | Landi                            | ng Slope (%)    |
| 4       |                               | N/A    | Landi                            | ng X Slope (%   |
|         |                               | N/A    | Landi                            | ng Curb? (Y/N   |
| 1       |                               | N/A    | Share                            | ed Landing?     |
|         | PROW/ADA:                     | N/A    | Gutte                            | er Ponding?     |
|         | Not Found, R304.2.2           | N/A    | Gutte                            | er Lip Ht (in)  |
| 4       |                               | N/A    | Painte                           | ed X Walk1?     |
|         |                               |        | X Wal                            | lk 1 Direction  |
|         |                               | N/A    | X Wal                            | lk 1 Width (in) |
|         |                               |        | X Wal                            | lk 1 Slope (%)  |
|         |                               |        | X Wal                            | lk 1 X Slope (% |
|         |                               | N/A    | Ramp                             | inside XWalk    |
|         |                               |        |                                  |                 |