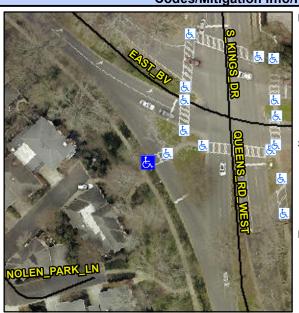

## Access Compliance Report Public Rights-of-Way (Curb Ramps)

Intersection ID: 15882 Main Street: EAST\_BV Cross Street: QUEENS\_RD\_WEST Location: SW

ADA ID: 31A4CD7A69D2 Ramp Type: Perp Initial Pass/Fail: Fail Overall Compliance: No Severity Score: 12.5