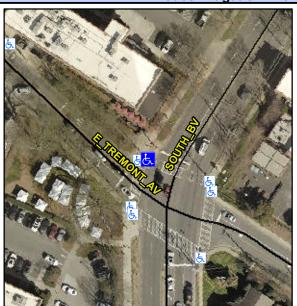

## **Access Compliance Report Public Rights-of-Way** (Curb Ramps)

Data

8.7

1.8

N/A

Good

Intersection ID: 14314 Main Street: E TREMONT AV **Cross Street: SOUTH BV** Location: NW Initial Pass/Fail: Fail **Overall Compliance: No Severity Score:** ADA ID: 31A5E29CF5FF Ramp Type: Perp 12.5