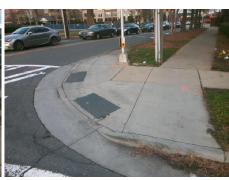

## Field Measurements/Component Compliance

No

Yes

N/A

N/A

Compliance Description

Ramp Slope (%)

Flare Type RT

Ramp XSlope (%)

Flare Slope RT (%)

Surface Condition? (G/P)

Data

71.0

48.0

N/A

N/A