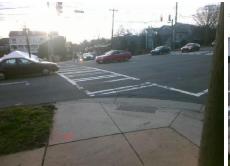

N/A

Yes

**SOUTH BV** Street 1 Name Stop Condition-Street 2 Signal N/A Street 2 Name Stop Condition-Street 1 N/A Possible Solutions: Remove & Replace Entire Ramp. Surveyor Notes: N/A PROW/ADA: R304.2.2

N/A Flare Slope LT (%) N/A 1850.00