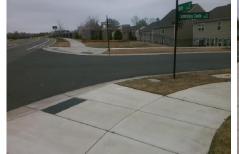

## Access Compliance Report Public Rights-of-Way (Curb Ramps)

Surface Condition? (G/P)

Curb Slope (%)

Good

5.9

Yes

No

| Intersection ID: 53743                  | Main Street: SMITH_RD       |                                                                       |         | Cross   | Street:                                        | CANTERBURY_CAST       | Location: | NW                          |                             |     |
|-----------------------------------------|-----------------------------|-----------------------------------------------------------------------|---------|---------|------------------------------------------------|-----------------------|-----------|-----------------------------|-----------------------------|-----|
| ADA ID: 31AEA53EBBA3                    | BBA3 Ramp Type: BlendTrans1 |                                                                       |         | Initial | Initial Pass/Fail: Fail Overall Compliance: No |                       |           |                             | o Severity Score:           | 10  |
| Codes/Mitigation Info/Possible Solution |                             |                                                                       |         |         | Field Measurements/Component Compliance        |                       |           |                             |                             |     |
|                                         |                             | Possible Solutions:                                                   |         |         | Compliance Description                         |                       |           | Data Compliance Description |                             |     |
|                                         |                             | Remove & Replace Curb Ran<br>Two New Directional Ramps<br>Equivalent. | urb Ram | p With  | N/A                                            | Ramp Length (in)      | 96.0      | Yes                         | BlendTrans Slope (%)        | 2.3 |
| De Sun 2                                |                             |                                                                       | •       | •       | No                                             | Ramp Width (in)       | 45.0      | No                          | BlendTrans XSlope (%)       | 2.2 |
|                                         |                             |                                                                       |         | N/A     | Flare Type LT                                  | N/A                   | N/A       | Flare Type RT               | N/A                         |     |
|                                         |                             |                                                                       |         |         | N/A                                            | Flare Slope LT (%)    | N/A       | N/A                         | Flare Slope RT (%)          | N/A |
| A STAND                                 |                             |                                                                       |         |         | N/A                                            | Flare Traversable LT? | N/A       | N/A                         | Flare Traversable RT?       | N/A |
|                                         | Surveyor Notes:             |                                                                       |         | N/A     | Landing Length (in)                            | N/A                   | N/A       | DWS Provided?               | N/A                         |     |
| CANDERED                                |                             |                                                                       |         | N/A     | Landing Width (in)                             | N/A                   | N/A       | DWS Contrast?               | N/A                         |     |
| CASTRI -                                | N/A                         |                                                                       |         | N/A     | Landing Slope (%)                              | N/A                   | N/A       | DWS Length (in)             | N/A                         |     |
|                                         |                             |                                                                       |         |         | N/A                                            | Landing X Slope (%)   | N/A       | N/A                         | DWS Full Width?             | N/A |
| di di                                   |                             |                                                                       |         |         | N/A                                            | Landing Curb? (Y/N)   | N/A       | N/A                         | DWS Offset (in)             | N/A |
|                                         |                             |                                                                       |         |         | N/A                                            | Shared Landing?       | N/A       |                             |                             |     |
| PROW/ADA:                               |                             |                                                                       |         |         | N/A                                            | Gutter Ponding?       | N/A       | N/A                         | Gutter Slope (%)            | N/A |
|                                         | Not Found, R304.5.1,        | R304 5                                                                | 3       | N/A     | Gutter Lip Ht (in)                             | N/A                   | N/A       | Gutter X Slope (%)          | N/A                         |     |
|                                         |                             |                                                                       | •       | N/A     | Painted X Walk1?                               | No                    | N/A       | Painted X Walk2?            | N/A                         |     |
|                                         |                             |                                                                       |         |         |                                                | X Walk 1 Direction    | To SW     |                             | X Walk 2 Direction          | N/A |
|                                         |                             |                                                                       |         |         |                                                | X Walk 1 Width (in)   | N/A       |                             | X Walk 2 Width (in)         | N/A |
| Street 1 Name CANTERBURY CASTLE DR      |                             |                                                                       |         |         |                                                | X Walk 1 Slope (%)    | 7.1       |                             | X Walk 2 Slope (%)          | N/A |
| Stop Condition-Street 1                 | StopSign                    |                                                                       |         |         |                                                | X Walk 1 X Slope (%)  | 6.4       |                             | X Walk 2 X Slope (%)        | N/A |
| Street 2 Name                           | N/A                         |                                                                       |         |         | N/A                                            | Ramp inside XWalk1?   | N/A       | N/A                         | Ramp inside XWalk2?         | N/A |
| Stop Condition-Street 2                 | N/A                         |                                                                       |         |         |                                                | Road Slope (%)        | 6.4       |                             | Clear Space?                | N/A |
|                                         |                             |                                                                       |         |         |                                                | Road X Slope (%)      | 7.1       | N/A                         | Clear Space to XWalk (in)   | N/A |
|                                         |                             |                                                                       |         |         | N/A                                            | Any Obstructions?     | N/A       | N/A                         | Storm Grate/Utility Hazard? | N/A |
|                                         |                             | Total Cost:                                                           | \$      | 3200.00 |                                                | Obstruction Type      |           |                             | Storm Grate/Utility Type    |     |
|                                         |                             |                                                                       |         |         |                                                |                       | N/A       |                             |                             | N/A |
|                                         |                             |                                                                       |         |         |                                                |                       |           | I                           |                             |     |