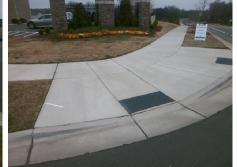

## Access Compliance Report Public Rights-of-Way (Curb Ramps)

Surface Condition? (G/P)

Curb Slope (%)

Good

5.9

Yes

No

| Intersection ID: 53743                  | Main Street: SMITH_RD       |                                                                       |         | Cross   | Street:                                        | CANTERBURY_CAST       | Location: | NW                          |                             |     |
|-----------------------------------------|-----------------------------|-----------------------------------------------------------------------|---------|---------|------------------------------------------------|-----------------------|-----------|-----------------------------|-----------------------------|-----|
| ADA ID: 31AEA53EBBA3                    | BBA3 Ramp Type: BlendTrans1 |                                                                       |         | Initial | Initial Pass/Fail: Fail Overall Compliance: No |                       |           |                             | o Severity Score:           | 10  |
| Codes/Mitigation Info/Possible Solution |                             |                                                                       |         |         | Field Measurements/Component Compliance        |                       |           |                             |                             |     |
|                                         |                             | Possible Solutions:                                                   |         |         | Compliance Description                         |                       |           | Data Compliance Description |                             |     |
|                                         |                             | Remove & Replace Curb Ran<br>Two New Directional Ramps<br>Equivalent. | urb Ram | p With  | N/A                                            | Ramp Length (in)      | 96.0      | Yes                         | BlendTrans Slope (%)        | 2.3 |
| De Sun 2                                |                             |                                                                       | •       | •       | No                                             | Ramp Width (in)       | 45.0      | No                          | BlendTrans XSlope (%)       | 2.2 |
|                                         |                             |                                                                       |         | N/A     | Flare Type LT                                  | N/A                   | N/A       | Flare Type RT               | N/A                         |     |
|                                         |                             |                                                                       |         |         | N/A                                            | Flare Slope LT (%)    | N/A       | N/A                         | Flare Slope RT (%)          | N/A |
| A STAND                                 |                             |                                                                       |         |         | N/A                                            | Flare Traversable LT? | N/A       | N/A                         | Flare Traversable RT?       | N/A |
|                                         | Surveyor Notes:             |                                                                       |         | N/A     | Landing Length (in)                            | N/A                   | N/A       | DWS Provided?               | N/A                         |     |
| CANDERED                                |                             |                                                                       |         | N/A     | Landing Width (in)                             | N/A                   | N/A       | DWS Contrast?               | N/A                         |     |
| CASTRI -                                | N/A                         |                                                                       |         | N/A     | Landing Slope (%)                              | N/A                   | N/A       | DWS Length (in)             | N/A                         |     |
|                                         |                             |                                                                       |         |         | N/A                                            | Landing X Slope (%)   | N/A       | N/A                         | DWS Full Width?             | N/A |
| di di                                   |                             |                                                                       |         |         | N/A                                            | Landing Curb? (Y/N)   | N/A       | N/A                         | DWS Offset (in)             | N/A |
|                                         |                             |                                                                       |         |         | N/A                                            | Shared Landing?       | N/A       |                             |                             |     |
| PROW/ADA:                               |                             |                                                                       |         |         | N/A                                            | Gutter Ponding?       | N/A       | N/A                         | Gutter Slope (%)            | N/A |
|                                         | Not Found, R304.5.1,        | R304 5                                                                | 3       | N/A     | Gutter Lip Ht (in)                             | N/A                   | N/A       | Gutter X Slope (%)          | N/A                         |     |
|                                         |                             |                                                                       | •       | N/A     | Painted X Walk1?                               | No                    | N/A       | Painted X Walk2?            | N/A                         |     |
|                                         |                             |                                                                       |         |         |                                                | X Walk 1 Direction    | To SW     |                             | X Walk 2 Direction          | N/A |
|                                         |                             |                                                                       |         |         |                                                | X Walk 1 Width (in)   | N/A       |                             | X Walk 2 Width (in)         | N/A |
| Street 1 Name CANTERBURY CASTLE DR      |                             |                                                                       |         |         |                                                | X Walk 1 Slope (%)    | 7.1       |                             | X Walk 2 Slope (%)          | N/A |
| Stop Condition-Street 1                 | StopSign                    |                                                                       |         |         |                                                | X Walk 1 X Slope (%)  | 6.4       |                             | X Walk 2 X Slope (%)        | N/A |
| Street 2 Name                           | N/A                         |                                                                       |         |         | N/A                                            | Ramp inside XWalk1?   | N/A       | N/A                         | Ramp inside XWalk2?         | N/A |
| Stop Condition-Street 2                 | N/A                         |                                                                       |         |         |                                                | Road Slope (%)        | 6.4       |                             | Clear Space?                | N/A |
|                                         |                             |                                                                       |         |         |                                                | Road X Slope (%)      | 7.1       | N/A                         | Clear Space to XWalk (in)   | N/A |
|                                         |                             |                                                                       |         |         | N/A                                            | Any Obstructions?     | N/A       | N/A                         | Storm Grate/Utility Hazard? | N/A |
|                                         |                             | Total Cost:                                                           | \$      | 3200.00 |                                                | Obstruction Type      |           |                             | Storm Grate/Utility Type    |     |
|                                         |                             |                                                                       |         |         |                                                |                       | N/A       |                             |                             | N/A |
|                                         |                             |                                                                       |         |         |                                                |                       |           | I                           |                             |     |