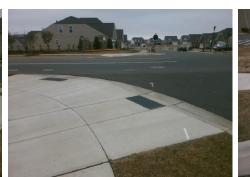

## Access Compliance Report Public Rights-of-Way (Curb Ramps)

Surface Condition? (G/P)

Curb Slope (%)

Good

5.9

Yes

No

| Intersection ID: 53743                  | Main Street: SMITH_RD       |                                                                       |         | Cross   | Street:                                        | CANTERBURY_CAST       | Location: | NW                          |                             |     |
|-----------------------------------------|-----------------------------|-----------------------------------------------------------------------|---------|---------|------------------------------------------------|-----------------------|-----------|-----------------------------|-----------------------------|-----|
| ADA ID: 31AEA53EBBA3                    | BBA3 Ramp Type: BlendTrans1 |                                                                       |         | Initial | Initial Pass/Fail: Fail Overall Compliance: No |                       |           |                             | o Severity Score:           | 10  |
| Codes/Mitigation Info/Possible Solution |                             |                                                                       |         |         | Field Measurements/Component Compliance        |                       |           |                             |                             |     |
|                                         |                             | Possible Solutions:                                                   |         |         | Compliance Description                         |                       |           | Data Compliance Description |                             |     |
|                                         |                             | Remove & Replace Curb Ran<br>Two New Directional Ramps<br>Equivalent. | urb Ram | p With  | N/A                                            | Ramp Length (in)      | 96.0      | Yes                         | BlendTrans Slope (%)        | 2.3 |
| De Sun 2                                |                             |                                                                       | •       | •       | No                                             | Ramp Width (in)       | 45.0      | No                          | BlendTrans XSlope (%)       | 2.2 |
|                                         |                             |                                                                       |         | N/A     | Flare Type LT                                  | N/A                   | N/A       | Flare Type RT               | N/A                         |     |
|                                         |                             |                                                                       |         |         | N/A                                            | Flare Slope LT (%)    | N/A       | N/A                         | Flare Slope RT (%)          | N/A |
| A STAND                                 |                             |                                                                       |         |         | N/A                                            | Flare Traversable LT? | N/A       | N/A                         | Flare Traversable RT?       | N/A |
|                                         | Surveyor Notes:             |                                                                       |         | N/A     | Landing Length (in)                            | N/A                   | N/A       | DWS Provided?               | N/A                         |     |
| CANDERED                                |                             |                                                                       |         | N/A     | Landing Width (in)                             | N/A                   | N/A       | DWS Contrast?               | N/A                         |     |
| CASTRI -                                | N/A                         |                                                                       |         | N/A     | Landing Slope (%)                              | N/A                   | N/A       | DWS Length (in)             | N/A                         |     |
|                                         |                             |                                                                       |         |         | N/A                                            | Landing X Slope (%)   | N/A       | N/A                         | DWS Full Width?             | N/A |
| di di                                   |                             |                                                                       |         |         | N/A                                            | Landing Curb? (Y/N)   | N/A       | N/A                         | DWS Offset (in)             | N/A |
|                                         |                             |                                                                       |         |         | N/A                                            | Shared Landing?       | N/A       |                             |                             |     |
| PROW/ADA:                               |                             |                                                                       |         |         | N/A                                            | Gutter Ponding?       | N/A       | N/A                         | Gutter Slope (%)            | N/A |
|                                         | Not Found, R304.5.1,        | R304 5                                                                | 3       | N/A     | Gutter Lip Ht (in)                             | N/A                   | N/A       | Gutter X Slope (%)          | N/A                         |     |
|                                         |                             |                                                                       | •       | N/A     | Painted X Walk1?                               | No                    | N/A       | Painted X Walk2?            | N/A                         |     |
|                                         |                             |                                                                       |         |         |                                                | X Walk 1 Direction    | To SW     |                             | X Walk 2 Direction          | N/A |
|                                         |                             |                                                                       |         |         |                                                | X Walk 1 Width (in)   | N/A       |                             | X Walk 2 Width (in)         | N/A |
| Street 1 Name CANTERBURY CASTLE DR      |                             |                                                                       |         |         |                                                | X Walk 1 Slope (%)    | 7.1       |                             | X Walk 2 Slope (%)          | N/A |
| Stop Condition-Street 1                 | StopSign                    |                                                                       |         |         |                                                | X Walk 1 X Slope (%)  | 6.4       |                             | X Walk 2 X Slope (%)        | N/A |
| Street 2 Name                           | N/A                         |                                                                       |         |         | N/A                                            | Ramp inside XWalk1?   | N/A       | N/A                         | Ramp inside XWalk2?         | N/A |
| Stop Condition-Street 2                 | N/A                         |                                                                       |         |         |                                                | Road Slope (%)        | 6.4       |                             | Clear Space?                | N/A |
|                                         |                             |                                                                       |         |         |                                                | Road X Slope (%)      | 7.1       | N/A                         | Clear Space to XWalk (in)   | N/A |
|                                         |                             |                                                                       |         |         | N/A                                            | Any Obstructions?     | N/A       | N/A                         | Storm Grate/Utility Hazard? | N/A |
|                                         |                             | Total Cost:                                                           | \$      | 3200.00 |                                                | Obstruction Type      |           |                             | Storm Grate/Utility Type    |     |
|                                         |                             |                                                                       |         |         |                                                |                       | N/A       |                             |                             | N/A |
|                                         |                             |                                                                       |         |         |                                                |                       |           | I                           |                             |     |