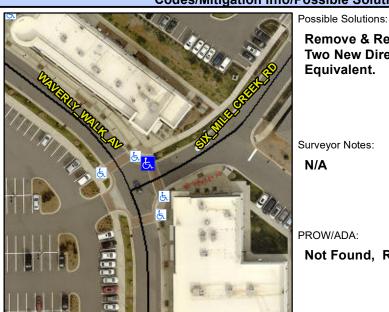

## **Access Compliance Report Public Rights-of-Way** (Curb Ramps)

Data

0.8

3.7

N/A

Intersection ID: 53414 Main Street: WAVERLY WALK AV Cross Street: SIX MILE CREEK RD Location: NE ADA ID: 31B013CD9DBE **Overall Compliance: No Severity Score:** 10 Ramp Type: BlendTrans1 Initial Pass/Fail: Fail

**Codes/Mitigation Info/Possible Solution** 

87.0

45.0

N/A

SIX MILE CREEK RD Street 1 Name Stop Condition-Street 1 StopSign N/A Street 2 Name Stop Condition-Street 2 N/A Remove & Replace Curb Ramp Two New Directional Ramps or Equivalent.

Surveyor Notes:

N/A

PROW/ADA:

Not Found, R304.5.1, R304.5.3

| With | N/A |
|------|-----|
|      | No  |
|      | N/A |
|      |     |
|      |     |
|      |     |
|      |     |
|      | N/A |
|      |     |
|      |     |
|      | N/A |
|      |     |