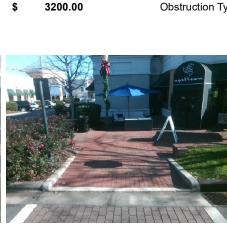

(in)

Flare Slope LT (%)

Landing Length (in)

Landing Width (in)

Landing Slope (%)

Flare Traversable LT?

Flare Type LT

N/A

Yes

N/A

N/A

N/A

N/A

N/A

N/A

Codes/Mitigation Info/Possible Solution

## Field Measurements/Component Compliance

Yes

No

N/A

N/A

N/A

N/A

N/A

N/A

Compliance Description

Flare Type RT

Flare Slope RT (%)

**DWS Provided?** 

**DWS Contrast?** 

DWS Length (in)

Flare Traversable RT?

BlendTrans Slope (%)

BlendTrans XSlope (%)

Data

80.0

113.0

N/A

N/A

N/A

N/A

N/A

N/A



Street 1 Name

CAMERON VALLEY PY
Stop Condition-Street 1
StopSign
Street 2 Name
N/A
Stop Condition-Street 2
N/A

Possible Solutions:

Remove & Replace Curb Ramp With Two New Directional Ramps or Equivalent.

Surveyor Notes:

XWALK PAVERS

R304.5.3

oSign N/A N/A Total Cost: