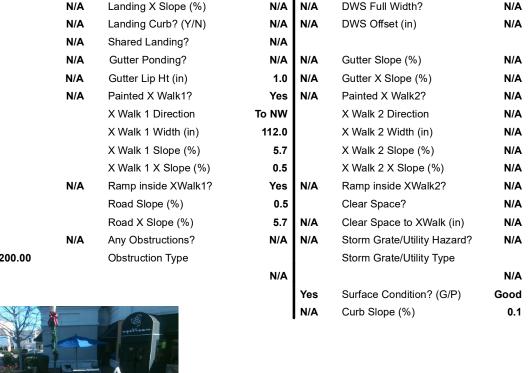

## Access Compliance Report Public Rights-of-Way (Curb Ramps)

Data

2.1

5.2

N/A

N/A

N/A

N/A

Compliance Description

Ramp Length (in)

Ramp Width (in)

Flare Slope LT (%)

Landing Length (in)

Landing Width (in)

Landing Slope (%)

Flare Traversable LT?

Flare Type LT

N/A

Yes

N/A

N/A

N/A

N/A

N/A

## Field Measurements/Component Compliance

Yes

No

N/A

N/A

N/A

N/A

N/A

N/A

Compliance Description

Flare Type RT

Flare Slope RT (%)

**DWS Provided?** 

**DWS Contrast?** 

DWS Length (in)

Flare Traversable RT?

BlendTrans Slope (%)

BlendTrans XSlope (%)

Data

80.0

113.0

N/A

N/A

N/A