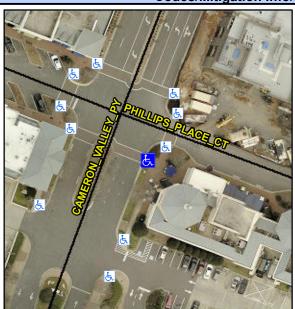

N/A

N/A

Intersection ID: 10034378 Main Street: CAMERON\_VALLEY\_PY Cross Street: PHILLIPS\_PL Location: SE

ADA ID: 31B850A13027 Ramp Type: BlendTrans1 Initial Pass/Fail: Fail Overall Compliance: No Severity Score: 12.5

N/A

N/A

N/A

Street 1 Name

CAMERON VALLEY PY
Stop Condition-Street 1
StopSign
Street 2 Name
N/A
Stop Condition-Street 2
N/A

Possible Solutions:

Remove & Replace Curb Ramp With Two New Directional Ramps or Equivalent.