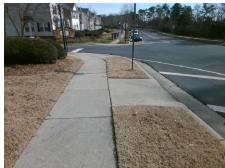

## Field Measurements/Component Compliance

MALLARD GLEN DR Street 1 Name Stop Condition-Street 2 None Street 2 Name N/A Stop Condition-Street 1 N/A Possible Solutions: Remove & Replace Entire Ramp. Surveyor Notes: N/A PROW/ADA: R304.2.2, R304.5.3

Total Cost: 1850.00

| Comp | liance Description    | Data | Comp | liance Description          | Data |
|------|-----------------------|------|------|-----------------------------|------|
| N/A  | Ramp Length (in)      | 70.0 | No   | Ramp Slope (%)              | 13.9 |
| Yes  | Ramp Width (in)       | 50.0 | No   | Ramp XSlope (%)             | 5.3  |
| N/A  | Flare Type LT         | N/A  | N/A  | Flare Type RT               | N/A  |
| N/A  | Flare Slope LT (%)    | N/A  | N/A  | Flare Slope RT (%)          | N/A  |
| N/A  | Flare Traversable LT? | N/A  | N/A  | Flare Traversable RT?       | N/A  |
| N/A  | Landing Length (in)   | N/A  | N/A  | DWS Provided?               | N/A  |
| N/A  | Landing Width (in)    | N/A  | N/A  | DWS Contrast?               | N/A  |
| N/A  | Landing Slope (%)     | N/A  | N/A  | DWS Length (in)             | N/A  |
| N/A  | Landing X Slope (%)   | N/A  | N/A  | DWS Full Width?             | N/A  |
| N/A  | Landing Curb? (Y/N)   | N/A  | N/A  | DWS Offset (in)             | N/A  |
| N/A  | Shared Landing?       | N/A  |      |                             |      |
| N/A  | Gutter Ponding?       | N/A  | N/A  | Gutter Slope (%)            | N/A  |
| N/A  | Gutter Lip Ht (in)    | N/A  | N/A  | Gutter X Slope (%)          | N/A  |
| N/A  | Painted X Walk1?      | No   | N/A  | Painted X Walk2?            | N/A  |
|      | X Walk 1 Direction    | To S |      | X Walk 2 Direction          | N/A  |
| N/A  | X Walk 1 Width (in)   | N/A  | N/A  | X Walk 2 Width (in)         | N/A  |
|      | X Walk 1 Slope (%)    | 4.1  |      | X Walk 2 Slope (%)          | N/A  |
|      | X Walk 1 X Slope (%)  | 4.3  |      | X Walk 2 X Slope (%)        | N/A  |
| N/A  | Ramp inside XWalk1?   | N/A  | N/A  | Ramp inside XWalk2?         | N/A  |
|      | Road Slope (%)        | N/A  | N/A  | Clear Space?                | N/A  |
|      | Road X Slope (%)      | N/A  | N/A  | Clear Space to XWalk (in)   | N/A  |
| N/A  | Any Obstructions?     | N/A  | N/A  | Storm Grate/Utility Hazard? | N/A  |
|      | Obstruction Type      |      |      | Storm Grate/Utility Type    |      |
|      |                       | N/A  |      |                             | N/A  |
|      |                       |      | Yes  | Surface Condition? (G/P)    | Good |