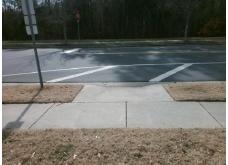

## Field Measurements/Component Compliance

MALLARD GLEN DR Street 1 Name Stop Condition-Street 2 None Street 2 Name N/A Stop Condition-Street 1 N/A Possible Solutions: Remove & Replace Entire Ramp. Surveyor Notes: N/A PROW/ADA: R304.2.2, R304.5.3

Total Cost: 1850.00

| Comp | liance Description    | Data | Comp | liance Description          | Data |
|------|-----------------------|------|------|-----------------------------|------|
| N/A  | Ramp Length (in)      | 70.0 | No   | Ramp Slope (%)              | 13.9 |
| Yes  | Ramp Width (in)       | 50.0 | No   | Ramp XSlope (%)             | 5.3  |
| N/A  | Flare Type LT         | N/A  | N/A  | Flare Type RT               | N/A  |
| N/A  | Flare Slope LT (%)    | N/A  | N/A  | Flare Slope RT (%)          | N/A  |
| N/A  | Flare Traversable LT? | N/A  | N/A  | Flare Traversable RT?       | N/A  |
| N/A  | Landing Length (in)   | N/A  | N/A  | DWS Provided?               | N/A  |
| N/A  | Landing Width (in)    | N/A  | N/A  | DWS Contrast?               | N/A  |
| N/A  | Landing Slope (%)     | N/A  | N/A  | DWS Length (in)             | N/A  |
| N/A  | Landing X Slope (%)   | N/A  | N/A  | DWS Full Width?             | N/A  |
| N/A  | Landing Curb? (Y/N)   | N/A  | N/A  | DWS Offset (in)             | N/A  |
| N/A  | Shared Landing?       | N/A  |      |                             |      |
| N/A  | Gutter Ponding?       | N/A  | N/A  | Gutter Slope (%)            | N/A  |
| N/A  | Gutter Lip Ht (in)    | N/A  | N/A  | Gutter X Slope (%)          | N/A  |
| N/A  | Painted X Walk1?      | No   | N/A  | Painted X Walk2?            | N/A  |
|      | X Walk 1 Direction    | To S |      | X Walk 2 Direction          | N/A  |
| N/A  | X Walk 1 Width (in)   | N/A  | N/A  | X Walk 2 Width (in)         | N/A  |
|      | X Walk 1 Slope (%)    | 4.1  |      | X Walk 2 Slope (%)          | N/A  |
|      | X Walk 1 X Slope (%)  | 4.3  |      | X Walk 2 X Slope (%)        | N/A  |
| N/A  | Ramp inside XWalk1?   | N/A  | N/A  | Ramp inside XWalk2?         | N/A  |
|      | Road Slope (%)        | N/A  | N/A  | Clear Space?                | N/A  |
|      | Road X Slope (%)      | N/A  | N/A  | Clear Space to XWalk (in)   | N/A  |
| N/A  | Any Obstructions?     | N/A  | N/A  | Storm Grate/Utility Hazard? | N/A  |
|      | Obstruction Type      |      |      | Storm Grate/Utility Type    |      |
|      |                       | N/A  |      |                             | N/A  |
|      |                       |      | Yes  | Surface Condition? (G/P)    | Good |