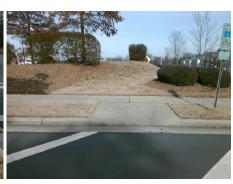

## Field Measurements/Component Compliance

MALLARD GLEN DR Street 1 Name Stop Condition-Street 2 None Street 2 Name N/A Stop Condition-Street 1 N/A Possible Solutions: Remove & Replace Entire Ramp. Surveyor Notes: N/A PROW/ADA: R304.2.2, R304.5.3

Total Cost: 1850.00

| Comp | liance Description    | Data | Comp | liance Description          | Data |
|------|-----------------------|------|------|-----------------------------|------|
| N/A  | Ramp Length (in)      | 70.0 | No   | Ramp Slope (%)              | 13.9 |
| Yes  | Ramp Width (in)       | 50.0 | No   | Ramp XSlope (%)             | 5.3  |
| N/A  | Flare Type LT         | N/A  | N/A  | Flare Type RT               | N/A  |
| N/A  | Flare Slope LT (%)    | N/A  | N/A  | Flare Slope RT (%)          | N/A  |
| N/A  | Flare Traversable LT? | N/A  | N/A  | Flare Traversable RT?       | N/A  |
| N/A  | Landing Length (in)   | N/A  | N/A  | DWS Provided?               | N/A  |
| N/A  | Landing Width (in)    | N/A  | N/A  | DWS Contrast?               | N/A  |
| N/A  | Landing Slope (%)     | N/A  | N/A  | DWS Length (in)             | N/A  |
| N/A  | Landing X Slope (%)   | N/A  | N/A  | DWS Full Width?             | N/A  |
| N/A  | Landing Curb? (Y/N)   | N/A  | N/A  | DWS Offset (in)             | N/A  |
| N/A  | Shared Landing?       | N/A  |      |                             |      |
| N/A  | Gutter Ponding?       | N/A  | N/A  | Gutter Slope (%)            | N/A  |
| N/A  | Gutter Lip Ht (in)    | N/A  | N/A  | Gutter X Slope (%)          | N/A  |
| N/A  | Painted X Walk1?      | No   | N/A  | Painted X Walk2?            | N/A  |
|      | X Walk 1 Direction    | To S |      | X Walk 2 Direction          | N/A  |
| N/A  | X Walk 1 Width (in)   | N/A  | N/A  | X Walk 2 Width (in)         | N/A  |
|      | X Walk 1 Slope (%)    | 4.1  |      | X Walk 2 Slope (%)          | N/A  |
|      | X Walk 1 X Slope (%)  | 4.3  |      | X Walk 2 X Slope (%)        | N/A  |
| N/A  | Ramp inside XWalk1?   | N/A  | N/A  | Ramp inside XWalk2?         | N/A  |
|      | Road Slope (%)        | N/A  | N/A  | Clear Space?                | N/A  |
|      | Road X Slope (%)      | N/A  | N/A  | Clear Space to XWalk (in)   | N/A  |
| N/A  | Any Obstructions?     | N/A  | N/A  | Storm Grate/Utility Hazard? | N/A  |
|      | Obstruction Type      |      |      | Storm Grate/Utility Type    |      |
|      |                       | N/A  |      |                             | N/A  |
|      |                       |      | Yes  | Surface Condition? (G/P)    | Good |