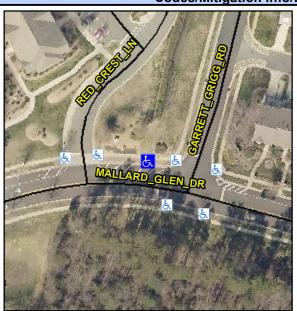

## **Access Compliance Report Public Rights-of-Way** (Curb Ramps)

Intersection ID: 31279 Main Street: MALLARD GLEN DR Cross Street: GARRETT\_GRIGG\_RD Location: NW ADA ID: 31B939A62B66 Ramp Type: Perp Initial Pass/Fail: Fail **Overall Compliance: No Severity Score:** 37.5